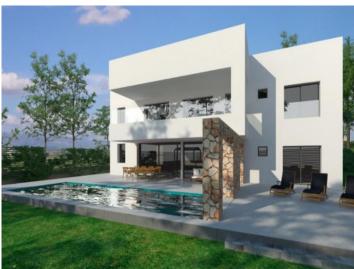

# Newly-built chalet on the 1st sea line in Puig de Ros with sea views

жилая площадь: 291 m<sup>2</sup> Энергетическая в процессе

участок: 780 m<sup>2</sup> сертификация:

спальни: 4санузел: 4

#### Описание объекта:

This newly-built chalet is situated in a prime location on the 1st sea line in Puig de Ros and has a constructed area of approx. 291 sqm.

Distributed over the ground floor is a spacious living room with open kitchen and dining area offering lovely views over the green zone and the sea, a bedroom and a complete bathroom.

A designer-staircase leads to the upper level with 3 bedrooms each with en-suite bathroom and sea views. Every bedroom on the upper floor has access to a covered balcony from where a spiral staircase leads up to the large roof terrace from where the perfect sunsets can be enjoyed.

The exceptional property is at the most modern technological level and features include underfloor heating, air conditioning, intelligent control system, self-regulating pool technology etc.