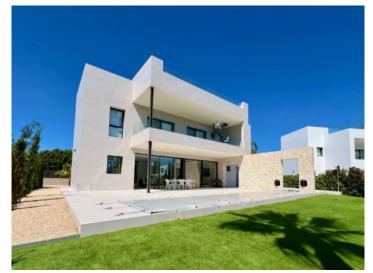

# Newly-built chalet on the 1st sea line in Puig de Ros with sea views

жилая площадь: 291 m<sup>2</sup> Энергетическая в процессе

участок: 780 m<sup>2</sup> сертификация:

спальни: 4санузел: 4

#### Описание объекта:

This newly-built chalet is situated in a prime location on the 1st sea line in Puig de Ros and has a constructed area of approx. 291 sqm.

Distributed over the ground floor is a spacious living room with open kitchen and dining area offering lovely views over the green zone and the sea, a bedroom and a complete bathroom.

A designer-staircase leads to the upper level with 3 bedrooms each with en-suite bathroom and sea views. Every bedroom on the upper floor has access to a covered balcony from where a spiral staircase leads up to the large roof terrace from where the perfect sunsets can be enjoyed.

The exceptional property is at the most modern technological level and features include underfloor heating, air conditioning, intelligent control system, self-regulating pool technology etc.