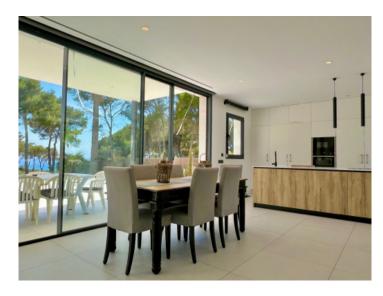

#### Описание объекта:

This newly-built chalet is situated in a prime location on the 1st sea line in Puig de Ros and has a constructed area of approx. 291 sqm.

Distributed over the ground floor is a spacious living room with open kitchen and dining area offering lovely views over the green zone and the sea, a bedroom and a complete bathroom.