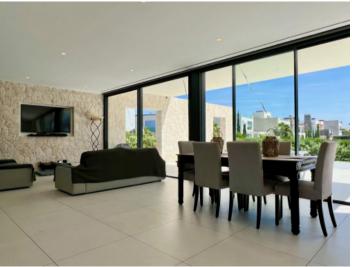

#### Описание объекта:

This newly-built chalet is situated in a prime location on the 1st sea line in Puig de Ros and has a constructed area of approx. 291 sqm.

Distributed over the ground floor is a spacious living room with open kitchen and dining area offering lovely views over the green zone and the sea, a bedroom and a complete bathroom.