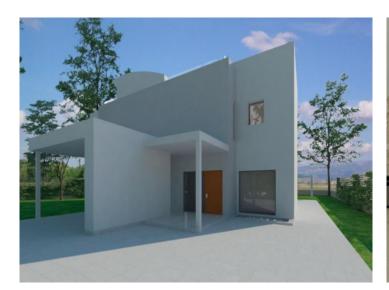

#### Описание объекта:

This newly-built chalet is situated in a prime location on the 1st sea line in Puig de Ros and has a constructed area of approx. 291 sqm.

Distributed over the ground floor is a spacious living room with open kitchen and dining area offering lovely views over the green zone and the sea, a bedroom and a complete bathroom.