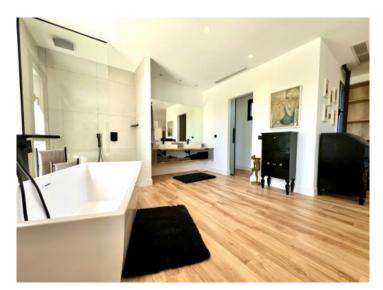

#### Описание объекта:

This newly-built chalet is situated in a prime location on the 1st sea line in Puig de Ros and has a constructed area of approx. 291 sqm.

Distributed over the ground floor is a spacious living room with open kitchen and dining area offering lovely views over the green zone and the sea, a bedroom and a complete bathroom.

A designer-staircase leads to the upper level with 3 bedrooms each with en-suite bathroom and sea views. Every bedroom on the upper floor has access to a covered balcony from where a spiral staircase leads up to the large roof terrace from where the perfect sunsets can be enjoyed.

The exceptional property is at the most modern technological level and features include underfloor heating, air conditioning, intelligent control system, self-regulating pool technology etc.