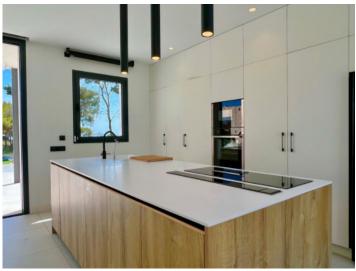

#### Описание объекта:

This newly-built chalet is situated in a prime location on the 1st sea line in Puig de Ros and has a constructed area of approx. 291 sqm.

Distributed over the ground floor is a spacious living room with open kitchen and dining area offering lovely views over the green zone and the sea, a bedroom and a complete bathroom.

The exceptional property is at the most modern technological level and features include underfloor heating, air conditioning, intelligent control system, self-regulating pool technology etc.