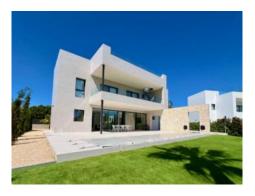

#### Описание объекта:

This newly-built chalet is situated in a prime location on the 1st sea line in Puig de Ros and has a constructed area of approx. 291 sqm.

Distributed over the ground floor is a spacious living room with open kitchen and dining area offering lovely views over the green zone and the sea, a bedroom and a complete bathroom.

A designer-staircase leads to the upper level with 3 bedrooms each with en-suite bathroom and sea views. Every bedroom on the upper floor has access to a covered balcony from where a spiral staircase leads up to the large roof terrace from where the perfect sunsets can be enjoyed.

The exceptional property is at the most modern technological level and features include underfloor heating, air conditioning, intelligent control system, self-regulating pool technology etc.