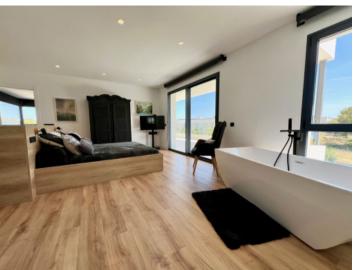

#### Описание объекта:

This newly-built chalet is situated in a prime location on the 1st sea line in Puig de Ros and has a constructed area of approx. 291 sqm.

Distributed over the ground floor is a spacious living room with open kitchen and dining area offering lovely views over the green zone and the sea, a bedroom and a complete bathroom.

A designer-staircase leads to the upper level with 3 bedrooms each with en-suite bathroom and sea views. Every bedroom on the upper floor has access to a covered balcony from where a spiral staircase leads up to the large roof terrace from where the perfect sunsets can be enjoyed.