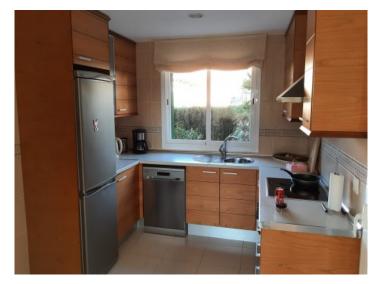

A living space of approx. 156 sqm is spread over 2 levels. On the ground floor is a spacious living/dining area, an open kitchen with adjoining laundry-balcony, a bedroom and a shower-bathroom. A pellet oven assures pleasant temperatures during the colder months.