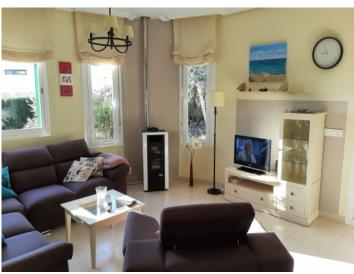

A living space of approx. 156 sqm is spread over 2 levels. On the ground floor is a spacious living/dining area, an open kitchen with adjoining laundry-balcony, a bedroom and a shower-bathroom. A pellet oven assures pleasant temperatures during the colder months.