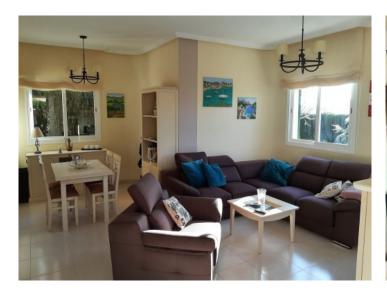

A living space of approx. 156 sqm is spread over 2 levels. On the ground floor is a spacious living/dining area, an open kitchen with adjoining laundry-balcony, a bedroom and a shower-bathroom. A pellet oven assures pleasant temperatures during the colder months.