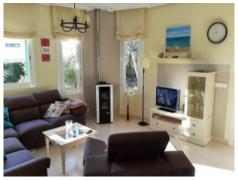

A living space of approx. 156 sqm is spread over 2 levels. On the ground floor is a spacious living/dining area, an open kitchen with adjoining laundry-balcony, a bedroom and a shower-bathroom. A pellet oven assures pleasant temperatures during the colder months.