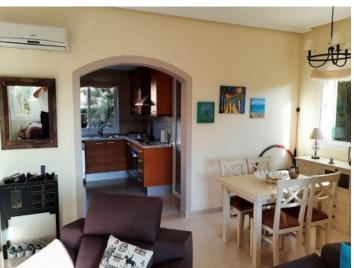

A living space of approx. 156 sqm is spread over 2 levels. On the ground floor is a spacious living/dining area, an open kitchen with adjoining laundry-balcony, a bedroom and a shower-bathroom. A pellet oven assures pleasant temperatures during the colder months.