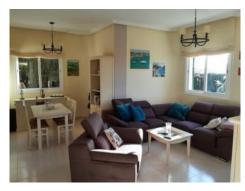

A living space of approx. 156 sqm is spread over 2 levels. On the ground floor is a spacious living/dining area, an open kitchen with adjoining laundry-balcony, a bedroom and a shower-bathroom. A pellet oven assures pleasant temperatures during the colder months.