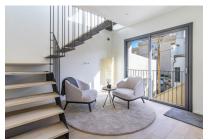

#### Описание объекта:

This timelessly-elegant town-house has a living space of 180 sqm spread over 3 levels, plus a private roof terrace, a further terrace and a patio.

Through the entrance area, you step directly into the open-plan kitchen/living room. From here you can access the roof terrace as well as the two lower floors.

On the first basement floor there are 2 bedrooms and a bathroom. Another staircase leads down to the second basement. Here you will find another bedroom, a bathroom and a utility room.

An open staircase from the living level leads to the private roof terrace, which offers a fantastic view over the surrounding roofs to the harbour, the sea and Palma.