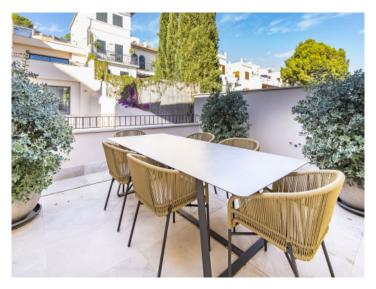

#### Описание объекта:

This timelessly-elegant town-house has a living space of 180 sqm spread over 3 levels, plus a private roof terrace, a further terrace and a patio.

Through the entrance area, you step directly into the open-plan kitchen/living room. From here you can access the roof terrace as well as the two lower floors.

Further features of this lovely property include a high-quality brand-name kitchen, underfloor heating, air conditioning and an alarm system. An underground parking space is included in the purchase price, and if required others can be rented.