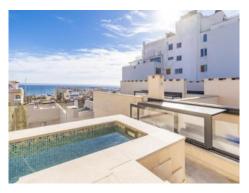

On the first basement floor there are 2 bedrooms and a bathroom. Another staircase leads down to the second basement. Here you will find another bedroom, a bathroom and a utility room.

An open staircase from the living level leads to the private roof terrace, which offers a fantastic view over the surrounding roofs to the harbour, the sea and Palma.

Further features of this lovely property include a high-quality brand-name kitchen, underfloor heating, air conditioning and an alarm system. An underground parking space is included in the purchase price, and if required others can be rented.