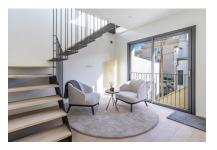

#### Описание объекта:

This timelessly-elegant town-house has a living space of 180 sqm spread over 3 levels, plus a private roof terrace, a further terrace and a patio.

Through the entrance area, you step directly into the open-plan kitchen/living room. From here you can access the roof terrace as well as the two lower floors.

Further features of this lovely property include a high-quality brand-name kitchen, underfloor heating, air conditioning and an alarm system. An underground parking space is included in the purchase price, and if required others can be rented.