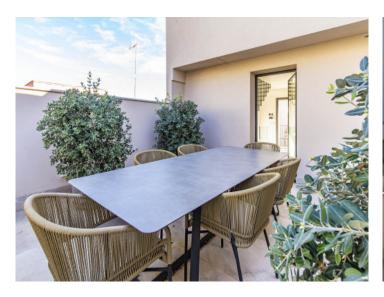

#### Описание объекта:

This timelessly-elegant town-house has a living space of 180 sqm spread over 3 levels, plus a private roof terrace, a further terrace and a patio.

Through the entrance area, you step directly into the open-plan kitchen/living room. From here you can access the roof terrace as well as the two lower floors.

Further features of this lovely property include a high-quality brand-name kitchen, underfloor heating, air conditioning and an alarm system. An underground parking space is included in the purchase price, and if required others can be rented.