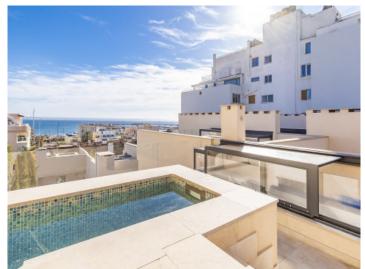

On the first basement floor there are 2 bedrooms and a bathroom. Another staircase leads down to the second basement. Here you will find another bedroom, a bathroom and a utility room.

An open staircase from the living level leads to the private roof terrace, which offers a fantastic view over the surrounding roofs to the harbour, the sea and Palma.

Right next to Terreno is the nature-protection area Bellver Park with the famous Bellver castle. Here you can take long, beautiful walks, or just enjoy the fresh air and and the wonderful views of the bay of Palma. The Paseo Maritimo, which follows the sea shore, is close by and makes El Terreno also very attractive for leisure-sport enthusiasts and walkers.