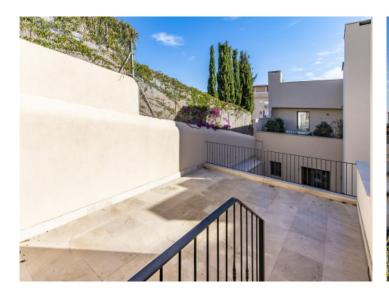

#### Описание объекта:

This timelessly-elegant town-house has a living space of 180 sqm spread over 3 levels, plus a private roof terrace, a further terrace and a patio.

Through the entrance area, you step directly into the open-plan kitchen/living room. From here you can access the roof terrace as well as the two lower floors.

On the first basement floor there are 2 bedrooms and a bathroom. Another staircase leads down to the second basement. Here you will find another bedroom, a bathroom and a utility room.

An open staircase from the living level leads to the private roof terrace, which offers a fantastic view over the surrounding roofs to the harbour, the sea and Palma.