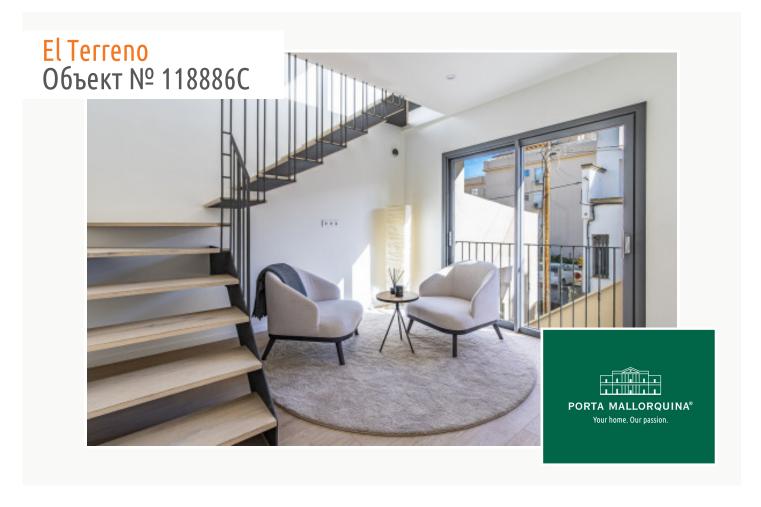

#### Описание объекта:

This timelessly-elegant town-house has a living space of 180 sqm spread over 3 levels, plus a private roof terrace, a further terrace and a patio.

Through the entrance area, you step directly into the open-plan kitchen/living room. From here you can access the roof terrace as well as the two lower floors.

On the first basement floor there are 2 bedrooms and a bathroom. Another staircase leads down to the second basement. Here you will find another bedroom, a bathroom and a utility room.

An open staircase from the living level leads to the private roof terrace, which offers a fantastic view over the surrounding roofs to the harbour, the sea and Palma.