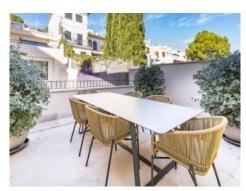

#### Описание объекта:

This timelessly-elegant town-house has a living space of 180 sqm spread over 3 levels, plus a private roof terrace, a further terrace and a patio.

Through the entrance area, you step directly into the open-plan kitchen/living room. From here you can access the roof terrace as well as the two lower floors.

Further features of this lovely property include a high-quality brand-name kitchen, underfloor heating, air conditioning and an alarm system. An underground parking space is included in the purchase price, and if required others can be rented.