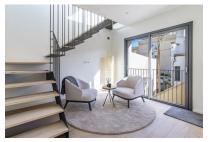

#### Описание объекта:

This timelessly-elegant town-house has a living space of 180 sqm spread over 3 levels, plus a private roof terrace, a further terrace and a patio.

Through the entrance area, you step directly into the open-plan kitchen/living room. From here you can access the roof terrace as well as the two lower floors.

On the first basement floor there are 2 bedrooms and a bathroom. Another staircase leads down to the second basement. Here you will find another bedroom, a bathroom and a utility room.

An open staircase from the living level leads to the private roof terrace, which offers a fantastic view over the surrounding roofs to the harbour, the sea and Palma.