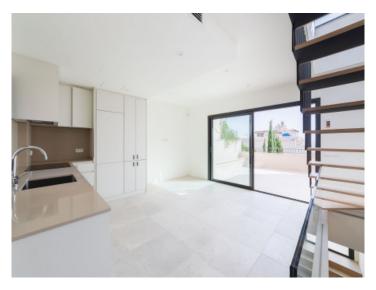

#### Описание объекта:

This timelessly-elegant town-house has a living space of 180 sqm spread over 3 levels, plus a private roof terrace, a further terrace and a patio.

Through the entrance area, you step directly into the open-plan kitchen/living room. From here you can access the roof terrace as well as the two lower floors.

Further features of this lovely property include a high-quality brand-name kitchen, underfloor heating, air conditioning and an alarm system. An underground parking space is included in the purchase price, and if required others can be rented.