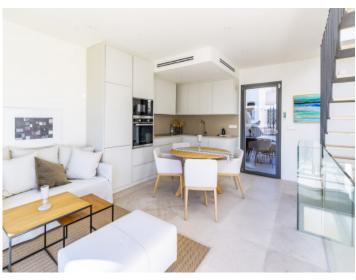

#### Описание объекта:

This timelessly-elegant town-house has a living space of 180 sqm spread over 3 levels, plus a private roof terrace, a further terrace and a patio.

Through the entrance area, you step directly into the open-plan kitchen/living room. From here you can access the roof terrace as well as the two lower floors.

Further features of this lovely property include a high-quality brand-name kitchen, underfloor heating, air conditioning and an alarm system. An underground parking space is included in the purchase price, and if required others can be rented.