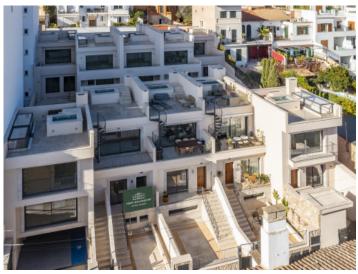

# Timeless townhouse with harbor views and jacuzzi on the roof terrace in Palma, El Terreno

жилая площадь: 183 m<sup>2</sup> Энергетическая в процессе

участок: 109 m<sup>2</sup> сертификация:

спальни: 3 санузел: 2

#### Описание объекта:

This timelessly-elegant town-house has a living space of 180 sqm spread over 3 levels, plus a private roof terrace, a further terrace and a patio.

Through the entrance area, you step directly into the open-plan kitchen/living room. From here you can access the roof terrace as well as the two lower floors.