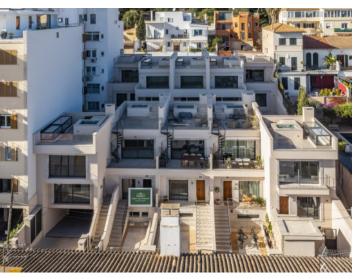

# Timeless townhouse with harbor views and jacuzzi on the roof terrace in Palma, El Terreno

жилая площадь: 183 m<sup>2</sup> Энергетическая в процессе

участок: 109 m<sup>2</sup> сертификация:

спальни: 3 санузел: 2

#### Описание объекта:

This timelessly-elegant town-house has a living space of 180 sqm spread over 3 levels, plus a private roof terrace, a further terrace and a patio.

Through the entrance area, you step directly into the open-plan kitchen/living room. From here you can access the roof terrace as well as the two lower floors.

On the first basement floor there are 2 bedrooms and a bathroom. Another staircase leads down to the second basement. Here you will find another bedroom, a bathroom and a utility room.

An open staircase from the living level leads to the private roof terrace, which offers a fantastic view over the surrounding roofs to the harbour, the sea and Palma.

Further features of this lovely property include a high-quality brand-name kitchen, underfloor heating, air conditioning and an alarm system. An underground parking space is included in the purchase price, and if required others can be rented.