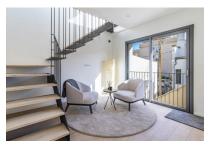

#### Описание объекта:

This timelessly-elegant town-house has a living space of 180 sqm spread over 3 levels, plus a private roof terrace, a further terrace and a patio.

Through the entrance area, you step directly into the open-plan kitchen/living room. From here you can access the roof terrace as well as the two lower floors.

On the first basement floor there are 2 bedrooms and a bathroom. Another staircase leads down to the second basement. Here you will find another bedroom, a bathroom and a utility room.

An open staircase from the living level leads to the private roof terrace, which offers a fantastic view over the surrounding roofs to the harbour, the sea and Palma.