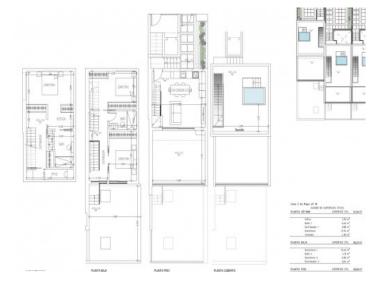

# Timeless townhouse with harbor views and jacuzzi on the roof terrace in Palma, El Terreno

жилая площадь: 183 m<sup>2</sup> Энергетическая в процессе

участок: 109 m<sup>2</sup> сертификация:

спальни: 3 санузел: 2

#### Описание объекта:

This timelessly-elegant town-house has a living space of 180 sqm spread over 3 levels, plus a private roof terrace, a further terrace and a patio.

Through the entrance area, you step directly into the open-plan kitchen/living room. From here you can access the roof terrace as well as the two lower floors.

On the first basement floor there are 2 bedrooms and a bathroom. Another staircase leads down to the second basement. Here you will find another bedroom, a bathroom and a utility room.

An open staircase from the living level leads to the private roof terrace, which offers a fantastic view over the surrounding roofs to the harbour, the sea and Palma.