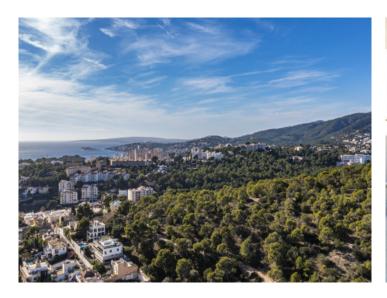

### Месторасположения и окрестности:

El Terreno is a neighbourhood in the Poniente district of Palma de Mallorca, and is bordered by the sea, the woods of Bellver, and the torrents of Mal Pas and S'Algo.

Upon its hills there are fantastic villas, and charming and colourful low-built houses together with modern high residential buildings with sea views. The streets are narrow and steep, and inclines of 12% are not unusual.