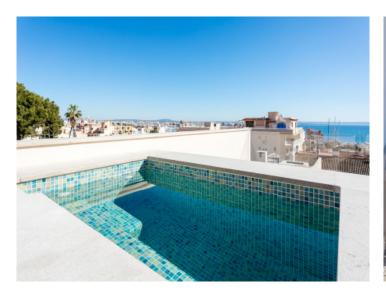

An open staircase from the living level leads to the private roof terrace, which offers a fantastic view over the surrounding roofs to the harbour, the sea and Palma.

Further features of this lovely property include a high-quality brand-name kitchen, underfloor heating, air conditioning and an alarm system.