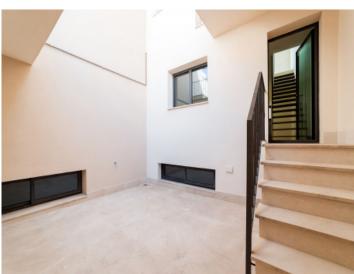

In the first basement there are 2 bedrooms and a bathroom, and the exit to the patio. Another staircase leads to the second basement. Here you will find another bedroom, a bathroom and a utility room.

An open staircase from the living level leads to the private roof terrace, which offers a fantastic view over the surrounding roofs to the harbour, the sea and Palma.

Further features of this lovely property include a high-quality brand-name kitchen, underfloor heating, air conditioning and an alarm system.