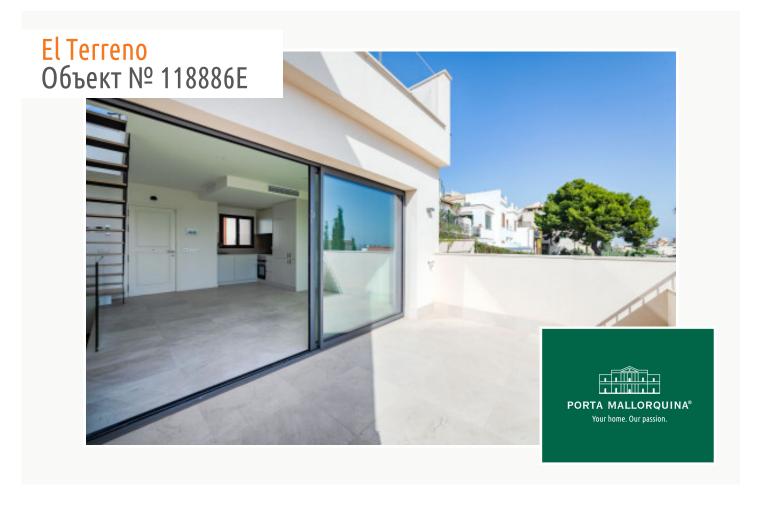

#### Описание объекта:

This timelessly-elegant town-house has a living space of 190 sqm spread over 3 levels, plus a private roof terrace, 4 further terraces, a balcony and a patio.

Through the entrance area, you step directly into the open-plan kitchen/living room. From here you can access both the roof terrace and the 2 lower floors.

An open staircase from the living level leads to the private roof terrace, which offers a fantastic view over the surrounding roofs to the harbour, the sea and Palma.

Further features of this lovely property include a high-quality brand-name kitchen, underfloor heating, air conditioning and an alarm system.