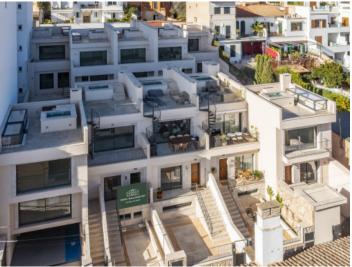

# Terraced house with private roof terrace, jacuzzi and sweeping views in Palma, El Terreno

жилая площадь: 191 m<sup>2</sup> Энергетическая в процессе

участок: 107 m<sup>2</sup> сертификация:

спальни: 3 санузел: 2

#### Описание объекта:

This timelessly-elegant town-house has a living space of 190 sqm spread over 3 levels, plus a private roof terrace, 4 further terraces, a balcony and a patio.

Through the entrance area, you step directly into the open-plan kitchen/living room. From here you can access both the roof terrace and the 2 lower floors.