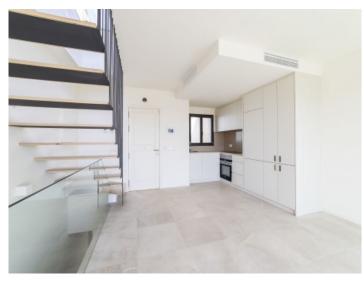

#### Описание объекта:

This timelessly-elegant town-house has a living space of 190 sqm spread over 3 levels, plus a private roof terrace, 4 further terraces, a balcony and a patio.

Through the entrance area, you step directly into the open-plan kitchen/living room. From here you can access both the roof terrace and the 2 lower floors.

An open staircase from the living level leads to the private roof terrace, which offers a fantastic view over the surrounding roofs to the harbour, the sea and Palma.

Further features of this lovely property include a high-quality brand-name kitchen, underfloor heating, air conditioning and an alarm system.