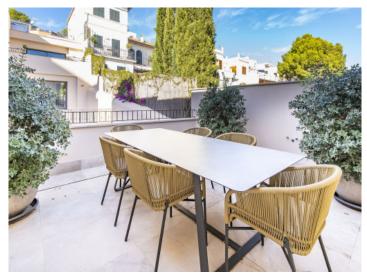

#### Описание объекта:

This timelessly-elegant town-house has a living space of 190 sqm spread over 3 levels, plus a private roof terrace, 4 further terraces, a balcony and a patio.

Through the entrance area, you step directly into the open-plan kitchen/living room. From here you can access both the roof terrace and the 2 lower floors.

An open staircase from the living level leads to the private roof terrace, which offers a fantastic view over the surrounding roofs to the harbour, the sea and Palma.

Further features of this lovely property include a high-quality brand-name kitchen, underfloor heating, air conditioning and an alarm system.