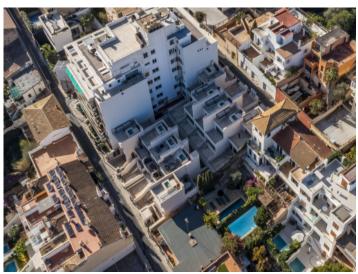

# Terraced house with private roof terrace in Palma, El Terreno

жилая площадь: 195 m<sup>2</sup> Энергетическая в процессе

участок: 112 m<sup>2</sup> сертификация:

спальни: 3

санузел: 2

#### Описание объекта:

This timelessly-elegant town-house has a living space of 195 sqm spread over 3 levels, plus a private roof terrace, a further terrace and a patio.

Through the entrance area, you step directly into the open-plan kitchen/living room. From here you can access the roof terrace as well as the two lower floors.