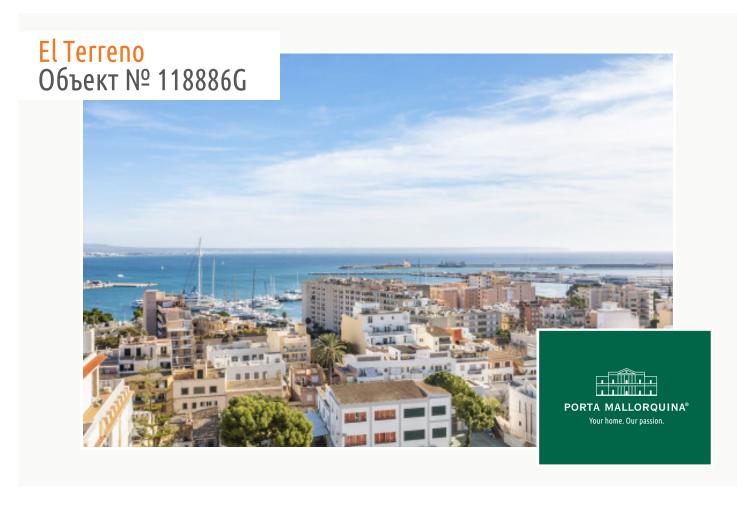

# Terraced house with private roof terrace in Palma, El Terreno

жилая площадь: 195 m<sup>2</sup> Энергетическая в процессе

участок: 112 m<sup>2</sup> сертификация:

спальни: 3

санузел: 2

On the first basement floor there are 2 bedrooms and a bathroom. Another staircase leads down to the second basement. Here you will find another bedroom, a bathroom and a utility room.

An open staircase from the living level leads to the private roof terrace, which offers a fantastic view over the surrounding roofs to the harbour, the sea and Palma.

### Месторасположения и окрестности:

El Terreno is a neighbourhood in the Poniente district of Palma de Mallorca, and is bordered by the sea, the woods of Bellver, and the torrents of Mal Pas and S'Algo.