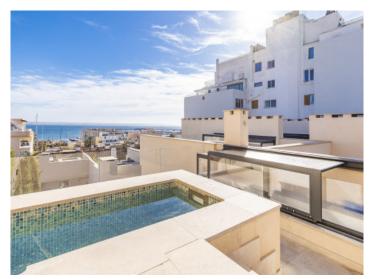

#### Описание объекта:

This timelessly-elegant town-house has a living space of 195 sqm spread over 3 levels, plus a private roof terrace, a further terrace and a patio.

Through the entrance area, you step directly into the open-plan kitchen/living room. From here you can access the roof terrace as well as the two lower floors.

On the first basement floor there are 2 bedrooms and a bathroom. Another staircase leads down to the second basement. Here you will find another bedroom, a bathroom and a utility room.

An open staircase from the living level leads to the private roof terrace, which offers a fantastic view over the surrounding roofs to the harbour, the sea and Palma.