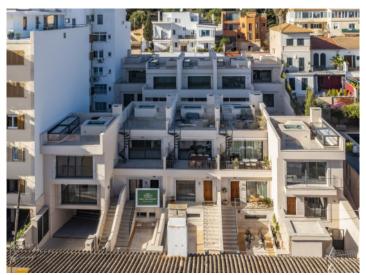

# Terraced house with private roof terrace in Palma, El Terreno

жилая площадь: 195 m<sup>2</sup> Энергетическая в процессе

участок: 112 m<sup>2</sup> сертификация:

спальни: 3

санузел: 2

#### Описание объекта:

This timelessly-elegant town-house has a living space of 195 sqm spread over 3 levels, plus a private roof terrace, a further terrace and a patio.

Through the entrance area, you step directly into the open-plan kitchen/living room. From here you can access the roof terrace as well as the two lower floors.