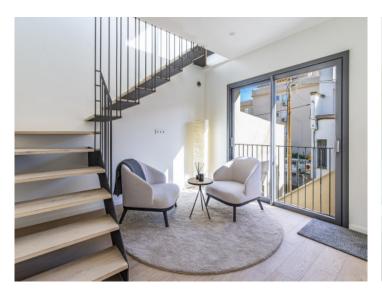

#### Описание объекта:

This timelessly-elegant town-house has a living space of 195 sqm spread over 3 levels, plus a private roof terrace, a further terrace and a patio.

Through the entrance area, you step directly into the open-plan kitchen/living room. From here you can access the roof terrace as well as the two lower floors.

On the first basement floor there are 2 bedrooms and a bathroom. Another staircase leads down to the second basement. Here you will find another bedroom, a bathroom and a utility room.

An open staircase from the living level leads to the private roof terrace, which offers a fantastic view over the surrounding roofs to the harbour, the sea and Palma.