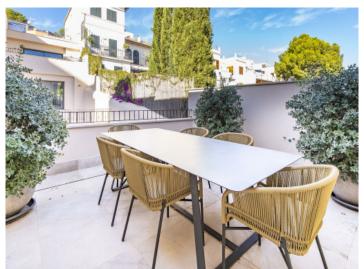

#### Описание объекта:

This timelessly-elegant town-house has a living space of 195 sqm spread over 3 levels, plus a private roof terrace, a further terrace and a patio.

Through the entrance area, you step directly into the open-plan kitchen/living room. From here you can access the roof terrace as well as the two lower floors.

Further features of this lovely property include a high-quality brand-name kitchen, underfloor heating, air conditioning and an alarm system. An underground parking space is included in the purchase price, and if required others can be rented.