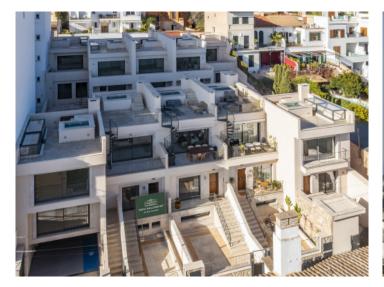

# Terraced house with private roof terrace in Palma, El Terreno

жилая площадь: 195 m<sup>2</sup> Энергетическая в процессе

участок: 112 m<sup>2</sup> сертификация:

спальни: 3

санузел: 2

#### Описание объекта:

This timelessly-elegant town-house has a living space of 195 sqm spread over 3 levels, plus a private roof terrace, a further terrace and a patio.

Through the entrance area, you step directly into the open-plan kitchen/living room. From here you can access the roof terrace as well as the two lower floors.