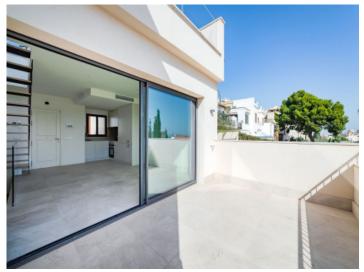

#### Описание объекта:

This timelessly-elegant town-house has a living space of 195 sqm spread over 3 levels, plus a private roof terrace, a further terrace and a patio.

Through the entrance area, you step directly into the open-plan kitchen/living room. From here you can access the roof terrace as well as the two lower floors.

On the first basement floor there are 2 bedrooms and a bathroom. Another staircase leads down to the second basement. Here you will find another bedroom, a bathroom and a utility room.

An open staircase from the living level leads to the private roof terrace, which offers a fantastic view over the surrounding roofs to the harbour, the sea and Palma.