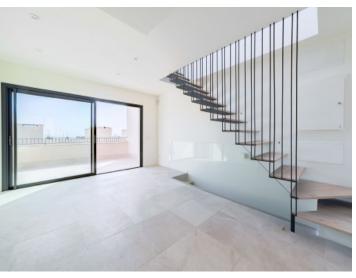

#### Описание объекта:

This timelessly-elegant town-house has a living space of 195 sqm spread over 3 levels, plus a private roof terrace, a further terrace and a patio.

Through the entrance area, you step directly into the open-plan kitchen/living room. From here you can access the roof terrace as well as the two lower floors.

On the first basement floor there are 2 bedrooms and a bathroom. Another staircase leads down to the second basement. Here you will find another bedroom, a bathroom and a utility room.

An open staircase from the living level leads to the private roof terrace, which offers a fantastic view over the surrounding roofs to the harbour, the sea and Palma.