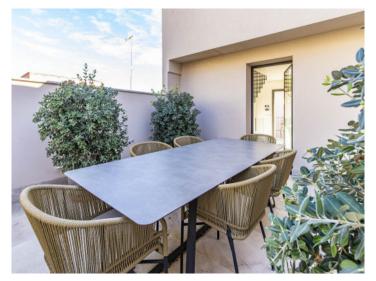

#### Описание объекта:

This timelessly-elegant town-house has a living space of 195 sqm spread over 3 levels, plus a private roof terrace, a further terrace and a patio.

Through the entrance area, you step directly into the open-plan kitchen/living room. From here you can access the roof terrace as well as the two lower floors.

Further features of this lovely property include a high-quality brand-name kitchen, underfloor heating, air conditioning and an alarm system. An underground parking space is included in the purchase price, and if required others can be rented.