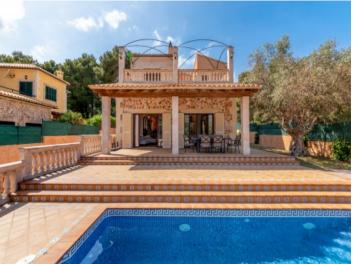

On the ground floor is a spacious living/dining area with patio and views of the pool.

An upper terrace provides sensational views of the sea, and there are 4 bedrooms and 3 bathrooms on this level.

Further features include a 40 sqm garage with convenient direct access into the house.