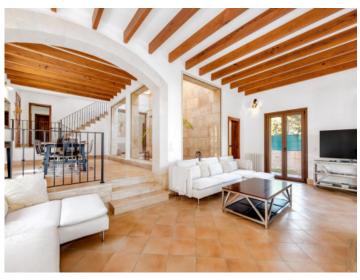

On the ground floor is a spacious living/dining area with patio and views of the pool.

An upper terrace provides sensational views of the sea, and there are 4 bedrooms and 3 bathrooms on this level.

Further features include a 40 sqm garage with convenient direct access into the house.