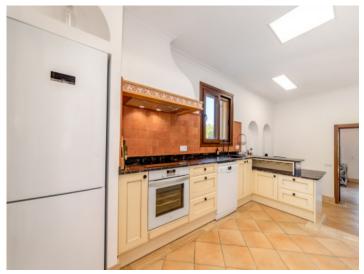

#### Описание объекта:

This detached house, built in 2006, has a living space of 265 sqm and is situated very close to the lovely beach of Cala Mesquida.

The villa-property offers all comforts, including oil-fired central heating, centralised air conditioning, and a fireplace.