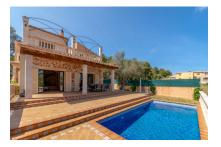

# Wonderful villa with pool in Cala Mesquida

жилая площадь: 265 m<sup>2</sup> Энергетическая в процессе

участок: 800 m<sup>2</sup> сертификация:

спальни: 4

санузел: 3

вид на море: ✓ цена: € 975.000,-

On the ground floor is a spacious living/dining area with patio and views of the pool.

An upper terrace provides sensational views of the sea, and there are 4 bedrooms and 3 bathrooms on this level.

Further features include a 40 sqm garage with convenient direct access into the house.