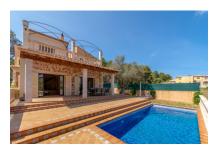

# Wonderful villa with pool in Cala Mesquida

жилая площадь: 265 m<sup>2</sup> Энергетическая в процессе

участок: 800 m<sup>2</sup> сертификация:

спальни: 4

санузел: 3

вид на море: ✓ цена: € 975.000,-

#### Описание объекта:

This detached house, built in 2006, has a living space of 265 sqm and is situated very close to the lovely beach of Cala Mesquida.

The villa-property offers all comforts, including oil-fired central heating, centralised air conditioning, and a fireplace.

On the ground floor is a spacious living/dining area with patio and views of the pool.

An upper terrace provides sensational views of the sea, and there are 4 bedrooms and 3 bathrooms on this level.

Further features include a 40 sqm garage with convenient direct access into the house.