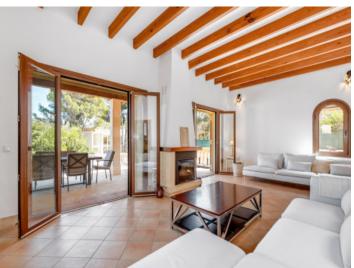

#### Описание объекта:

This detached house, built in 2006, has a living space of 265 sqm and is situated very close to the lovely beach of Cala Mesquida.

The villa-property offers all comforts, including oil-fired central heating, centralised air conditioning, and a fireplace.

On the ground floor is a spacious living/dining area with patio and views of the pool.

An upper terrace provides sensational views of the sea, and there are 4 bedrooms and 3 bathrooms on this level.

Further features include a 40 sqm garage with convenient direct access into the house.