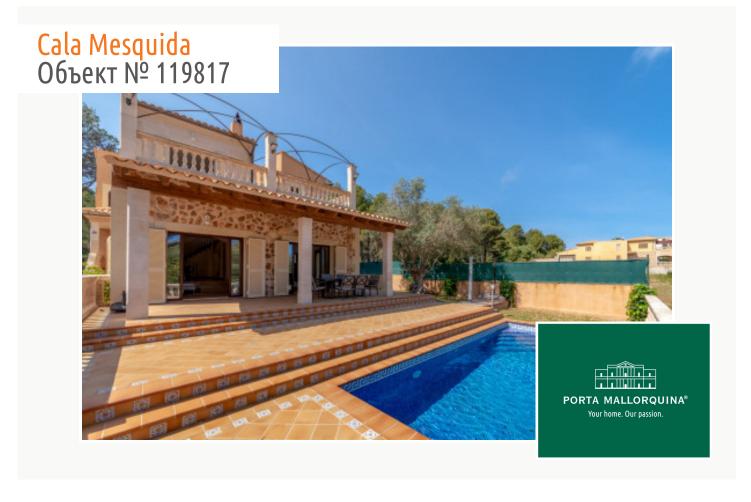

#### Описание объекта:

This detached house, built in 2006, has a living space of 265 sqm and is situated very close to the lovely beach of Cala Mesquida.

The villa-property offers all comforts, including oil-fired central heating, centralised air conditioning, and a fireplace.

On the ground floor is a spacious living/dining area with patio and views of the pool.

An upper terrace provides sensational views of the sea, and there are 4 bedrooms and 3 bathrooms on this level.

Further features include a 40 sqm garage with convenient direct access into the house.