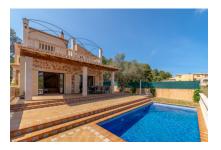

# Wonderful villa with pool in Cala Mesquida

жилая площадь: 265 m<sup>2</sup> Энергетическая в процессе

участок: 800 m<sup>2</sup> сертификация:

спальни: 4

санузел: 3

вид на море: ✓ цена: € 975.000,-

On the ground floor is a spacious living/dining area with patio and views of the pool.

An upper terrace provides sensational views of the sea, and there are 4 bedrooms and 3 bathrooms on this level.

Further features include a 40 sqm garage with convenient direct access into the house.