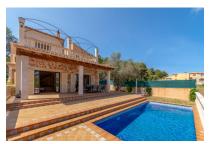

# Wonderful villa with pool in Cala Mesquida

жилая площадь: 265 m<sup>2</sup> Энергетическая в процессе

участок: 800 m<sup>2</sup> сертификация:

спальни: 4

санузел: 3

вид на море: ✓ цена: € 975.000,-

#### Описание объекта:

This detached house, built in 2006, has a living space of 265 sqm and is situated very close to the lovely beach of Cala Mesquida.

The villa-property offers all comforts, including oil-fired central heating, centralised air conditioning, and a fireplace.

On the ground floor is a spacious living/dining area with patio and views of the pool.

An upper terrace provides sensational views of the sea, and there are 4 bedrooms and 3 bathrooms on this level.

Further features include a 40 sqm garage with convenient direct access into the house.