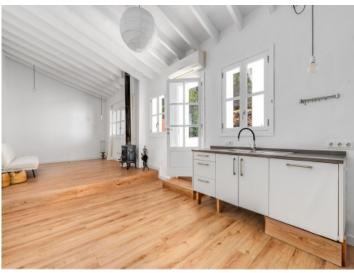

#### Описание объекта:

This beautiful and bright village house with a natural-stone facade and small garden is quietly situated only a few minutes from the centre of the village of Esporles.

Its living space is distributed over one floor and consists of a bright entrance hall, two bedrooms, a spacious living area with modern open kitchen and a lovely bathroom. The living area is fitted with a wood-burning stove and due to the large windows is flooded with natural light.