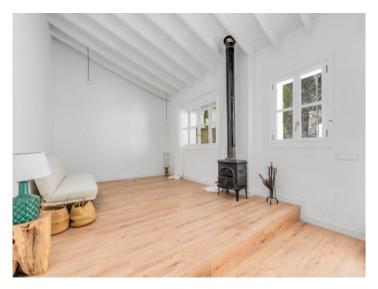

#### Описание объекта:

This beautiful and bright village house with a natural-stone facade and small garden is quietly situated only a few minutes from the centre of the village of Esporles.

Its living space is distributed over one floor and consists of a bright entrance hall, two bedrooms, a spacious living area with modern open kitchen and a lovely bathroom. The living area is fitted with a wood-burning stove and due to the large windows is flooded with natural light.