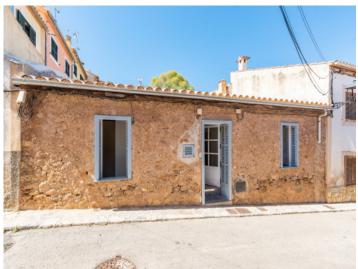

#### Описание объекта:

This beautiful and bright village house with a natural-stone facade and small garden is quietly situated only a few minutes from the centre of the village of Esporles.

Its living space is distributed over one floor and consists of a bright entrance hall, two bedrooms, a spacious living area with modern open kitchen and a lovely bathroom. The living area is fitted with a wood-burning stove and due to the large windows is flooded with natural light.