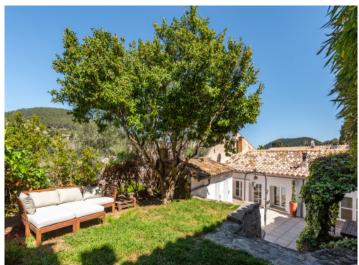

#### Описание объекта:

This beautiful and bright village house with a natural-stone facade and small garden is quietly situated only a few minutes from the centre of the village of Esporles.

Its living space is distributed over one floor and consists of a bright entrance hall, two bedrooms, a spacious living area with modern open kitchen and a lovely bathroom. The living area is fitted with a wood-burning stove and due to the large windows is flooded with natural light.

From the living area there is access to a sunny terrace with a beautiful old fountain and a table under a pergola, and located next to it is the garden area with an inviting sofa.

This bright but cosy village house will provide a quiet Mallorcan way-of-life in one of the most beautiful villages of the Sierra de Tramuntana.