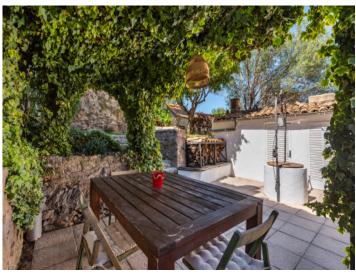

#### Описание объекта:

This beautiful and bright village house with a natural-stone facade and small garden is quietly situated only a few minutes from the centre of the village of Esporles.

Its living space is distributed over one floor and consists of a bright entrance hall, two bedrooms, a spacious living area with modern open kitchen and a lovely bathroom. The living area is fitted with a wood-burning stove and due to the large windows is flooded with natural light.

From the living area there is access to a sunny terrace with a beautiful old fountain and a table under a pergola, and located next to it is the garden area with an inviting sofa.

This bright but cosy village house will provide a quiet Mallorcan way-of-life in one of the most beautiful villages of the Sierra de Tramuntana.