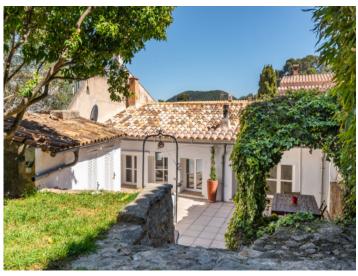

#### Описание объекта:

This beautiful and bright village house with a natural-stone facade and small garden is quietly situated only a few minutes from the centre of the village of Esporles.

Its living space is distributed over one floor and consists of a bright entrance hall, two bedrooms, a spacious living area with modern open kitchen and a lovely bathroom. The living area is fitted with a wood-burning stove and due to the large windows is flooded with natural light.

From the living area there is access to a sunny terrace with a beautiful old fountain and a table under a pergola, and located next to it is the garden area with an inviting sofa.

This bright but cosy village house will provide a quiet Mallorcan way-of-life in one of the most beautiful villages of the Sierra de Tramuntana.