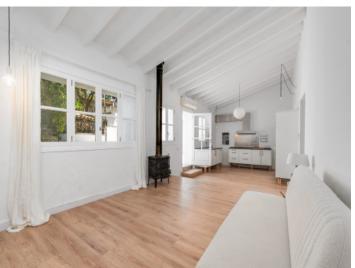

#### Описание объекта:

This beautiful and bright village house with a natural-stone facade and small garden is quietly situated only a few minutes from the centre of the village of Esporles.

Its living space is distributed over one floor and consists of a bright entrance hall, two bedrooms, a spacious living area with modern open kitchen and a lovely bathroom. The living area is fitted with a wood-burning stove and due to the large windows is flooded with natural light.