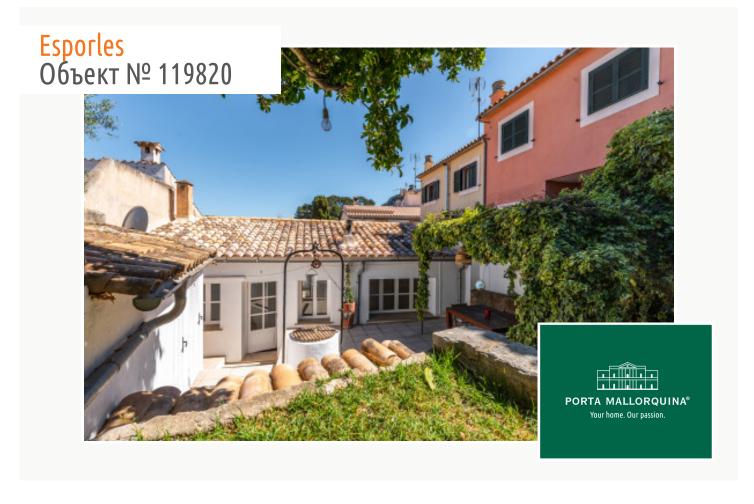

#### Описание объекта:

This beautiful and bright village house with a natural-stone facade and small garden is quietly situated only a few minutes from the centre of the village of Esporles.

Its living space is distributed over one floor and consists of a bright entrance hall, two bedrooms, a spacious living area with modern open kitchen and a lovely bathroom. The living area is fitted with a wood-burning stove and due to the large windows is flooded with natural light.

From the living area there is access to a sunny terrace with a beautiful old fountain and a table under a pergola, and located next to it is the garden area with an inviting sofa.

This bright but cosy village house will provide a quiet Mallorcan way-of-life in one of the most beautiful villages of the Sierra de Tramuntana.