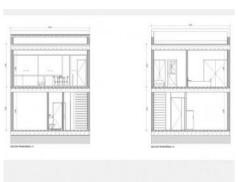

#### Описание объекта:

This modern townhouse project in Llucmajor is currently under construction with completion foreseen by the end of 2024.

In this version both townhouses will be sold together with a pool between, 2 garages, 2 kitchens if required, 5 bedrooms with 4 bathrooms, and 2 separate WC's. The houses have a total living space 341.71 sqm spread over 2 floors, on a plot area of 244 sqm.

In the first house the bedrooms are on the first floor, and on the ground floor is the kitchen and a large, open living space with a flowing transition to the external area and the pool with south-facing terrace.

The bedrooms in the second house are situated on the ground floor, and on the upper level is the living area with kitchen and terraces on both sides flooding the house with natural light..

Both houses combined to make a single living unit would undoubtedly present a very interesting combination offering ample space and comfort with great investment potential.