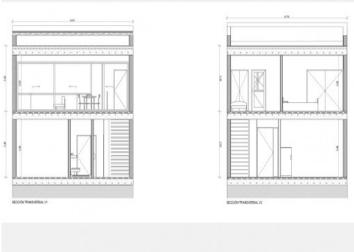

#### Описание объекта:

This modern townhouse project in Llucmajor is currently under construction with completion foreseen by the end of 2024.

In this version both townhouses will be sold together with a pool between, 2 garages, 2 kitchens if required, 5 bedrooms with 4 bathrooms, and 2 separate WC's. The houses have a total living space 341.71 sqm spread over 2 floors, on a plot area of 244 sqm.

In the first house the bedrooms are on the first floor, and on the ground floor is the kitchen and a large, open living space with a flowing transition to the external area and the pool with south-facing terrace.

The bedrooms in the second house are situated on the ground floor, and on the upper level is the living area with kitchen and terraces on both sides flooding the house with natural light..

Both houses combined to make a single living unit would undoubtedly present a very interesting combination offering ample space and comfort with great investment potential.