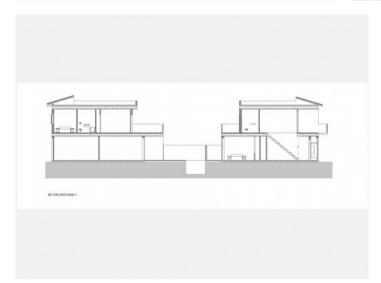

#### Описание объекта:

This modern townhouse project in Llucmajor is currently under construction with completion foreseen by the end of 2024.

In this version both townhouses will be sold together with a pool between, 2 garages, 2 kitchens if required, 5 bedrooms with 4 bathrooms, and 2 separate WC's. The houses have a total living space 341.71 sqm spread over 2 floors, on a plot area of 244 sqm.

In the first house the bedrooms are on the first floor, and on the ground floor is the kitchen and a large, open living space with a flowing transition to the external area and the pool with south-facing terrace.

The bedrooms in the second house are situated on the ground floor, and on the upper level is the living area with kitchen and terraces on both sides flooding the house with natural light..

Both houses combined to make a single living unit would undoubtedly present a very interesting combination offering ample space and comfort with great investment potential.