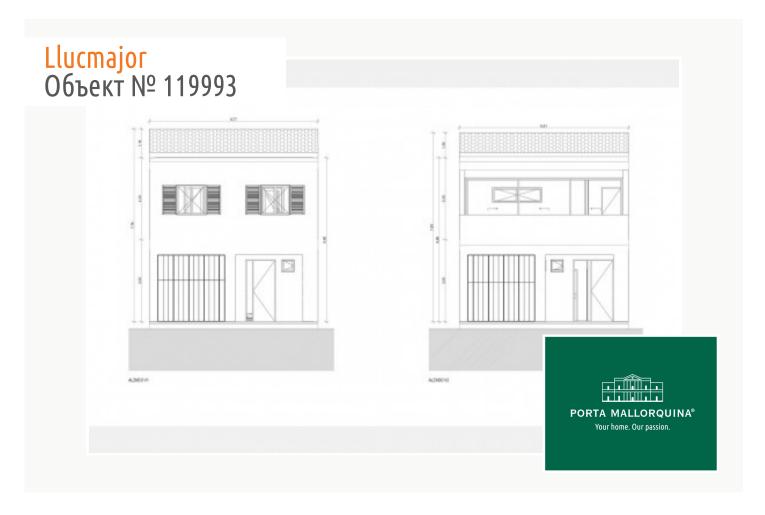

### Llucmajor Объект № 119993

#### Описание объекта:

This modern townhouse project in Llucmajor is currently under construction with completion foreseen by the end of 2024.

In this version both townhouses will be sold together with a pool between, 2 garages, 2 kitchens if required, 5 bedrooms with 4 bathrooms, and 2 separate WC's. The houses have a total living space 341.71 sqm spread over 2 floors, on a plot area of 244 sqm.

In the first house the bedrooms are on the first floor, and on the ground floor is the kitchen and a large, open living space with a flowing transition to the external area and the pool with south-facing terrace.

The bedrooms in the second house are situated on the ground floor, and on the upper level is the living area with kitchen and terraces on both sides flooding the house with natural light..

Both houses combined to make a single living unit would undoubtedly present a very interesting combination offering ample space and comfort with great investment potential.