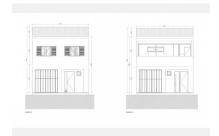

#### Описание объекта:

This modern townhouse project in Llucmajor is currently under construction with completion foreseen by the end of 2024.

In this version both townhouses will be sold together with a pool between, 2 garages, 2 kitchens if required, 5 bedrooms with 4 bathrooms, and 2 separate WC's. The houses have a total living space 341.71 sqm spread over 2 floors, on a plot area of 244 sqm.

In the first house the bedrooms are on the first floor, and on the ground floor is the kitchen and a large, open living space with a flowing transition to the external area and the pool with south-facing terrace.

The bedrooms in the second house are situated on the ground floor, and on the upper level is the living area with kitchen and terraces on both sides flooding the house with natural light..

Both houses combined to make a single living unit would undoubtedly present a very interesting combination offering ample space and comfort with great investment potential.