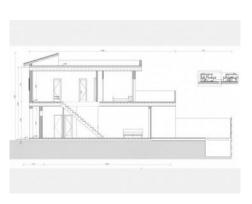

#### Описание объекта:

This modern townhouse project in Llucmajor is currently under construction with completion foreseen by the end of 2024.

In this version both townhouses will be sold together with a pool between, 2 garages, 2 kitchens if required, 5 bedrooms with 4 bathrooms, and 2 separate WC's. The houses have a total living space 341.71 sqm spread over 2 floors, on a plot area of 244 sqm.

In the first house the bedrooms are on the first floor, and on the ground floor is the kitchen and a large, open living space with a flowing transition to the external area and the pool with south-facing terrace.

The bedrooms in the second house are situated on the ground floor, and on the upper level is the living area with kitchen and terraces on both sides flooding the house with natural light..

Both houses combined to make a single living unit would undoubtedly present a very interesting combination offering ample space and comfort with great investment potential.