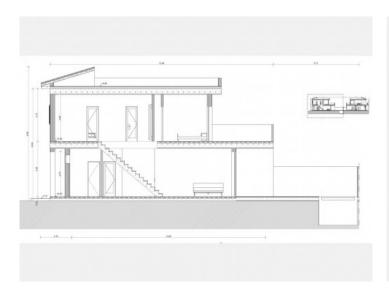

#### Описание объекта:

This modern townhouse project in Llucmajor is currently under construction with completion foreseen by the end of 2024.

In this version both townhouses will be sold together with a pool between, 2 garages, 2 kitchens if required, 5 bedrooms with 4 bathrooms, and 2 separate WC's. The houses have a total living space 341.71 sqm spread over 2 floors, on a plot area of 244 sqm.

In the first house the bedrooms are on the first floor, and on the ground floor is the kitchen and a large, open living space with a flowing transition to the external area and the pool with south-facing terrace.

The bedrooms in the second house are situated on the ground floor, and on the upper level is the living area with kitchen and terraces on both sides flooding the house with natural light..

Both houses combined to make a single living unit would undoubtedly present a very interesting combination offering ample space and comfort with great investment potential.