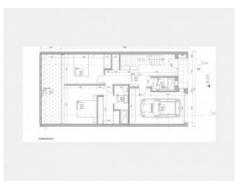

#### Описание объекта:

This town-house with pool is currently under construction and completion is foreseen for the end of 2024.

Its living space of 201.62 sqm is distributed over 2 levels and includes 3 bedrooms and 2 bathrooms, one of which is en suite.

On the first floor is the kitchen and the large, open living/dining room with a smooth transition to the terrace with pool and to a small garden. There is also a garage and a separate WC.

Further features include underfloor heating with air/heat pump and air conditioning