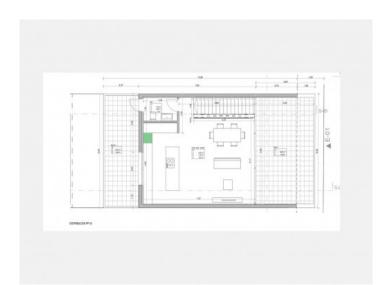

#### Описание объекта:

This town-house with pool is currently under construction and completion is foreseen for the end of 2024.

Its living space of 201.62 sqm is distributed over 2 levels and includes 3 bedrooms and 2 bathrooms, one of which is en suite.

On the first floor is the kitchen and the large, open living/dining room with a smooth transition to the terrace with pool and to a small garden. There is also a garage and a separate WC.

Further features include underfloor heating with air/heat pump and air conditioning