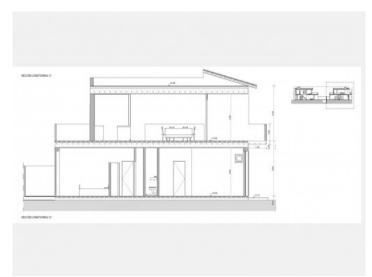

#### Описание объекта:

This town-house with pool is currently under construction and completion is foreseen for the end of 2024.

Its living space of 201.62 sqm is distributed over 2 levels and includes 3 bedrooms and 2 bathrooms, one of which is en suite.

On the first floor is the kitchen and the large, open living/dining room with a smooth transition to the terrace with pool and to a small garden. There is also a garage and a separate WC.

Further features include underfloor heating with air/heat pump and air conditioning

Everything is being constructed in a modern Mediterranean style and using only the highest quality materials.

At present there is still time for the wishes of the new owners to be realised.

It would still be possible to purchase the second house in the project, thereby considerably increasing the size of the property and the investment potential.