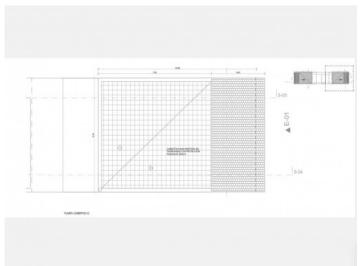

#### Описание объекта:

This town-house with pool is currently under construction and completion is foreseen for the end of 2024.

Its living space of 201.62 sqm is distributed over 2 levels and includes 3 bedrooms and 2 bathrooms, one of which is en suite.

On the first floor is the kitchen and the large, open living/dining room with a smooth transition to the terrace with pool and to a small garden. There is also a garage and a separate WC.

Further features include underfloor heating with air/heat pump and air conditioning