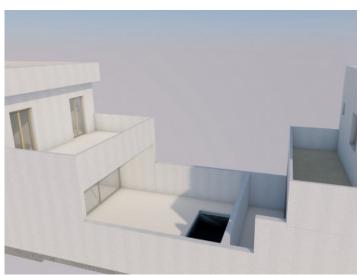

#### Описание объекта:

This town-house with pool is currently under construction and completion is foreseen for the end of 2024.

Its living space of 201.62 sqm is distributed over 2 levels and includes 3 bedrooms and 2 bathrooms, one of which is en suite.

On the first floor is the kitchen and the large, open living/dining room with a smooth transition to the terrace with pool and to a small garden. There is also a garage and a separate WC.

Further features include underfloor heating with air/heat pump and air conditioning

Everything is being constructed in a modern Mediterranean style and using only the highest quality materials.

At present there is still time for the wishes of the new owners to be realised.

It would still be possible to purchase the second house in the project, thereby considerably increasing the size of the property and the investment potential.