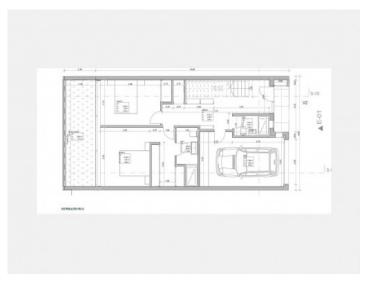

#### Описание объекта:

This town-house with pool is currently under construction and completion is foreseen for the end of 2024.

Its living space of 201.62 sqm is distributed over 2 levels and includes 3 bedrooms and 2 bathrooms, one of which is en suite.

On the first floor is the kitchen and the large, open living/dining room with a smooth transition to the terrace with pool and to a small garden. There is also a garage and a separate WC.

Further features include underfloor heating with air/heat pump and air conditioning