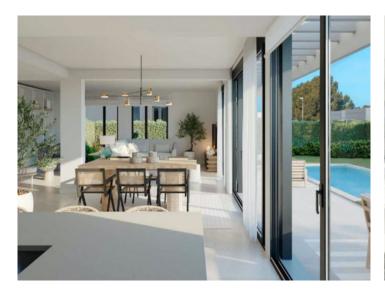

For example, you can choose between 3 or 4 bedrooms, or opt for an open kitchen with adjoining living area.

The modern, spacious living and dining area opens to the private garden and pool area.

Likewise, there are different color combinations for bathrooms, tiles and basic furnishings.

The houses are always located one behind the other, so there is some privacy and also more space in the garden.

In a clear commitment to the environment, efforts are made to save energy and meet the strictest criteria of sustainability. Spacious spaces have been designed to ensure a high level of living comfort and also the integration of outdoor spaces to the interiors play a major role here.