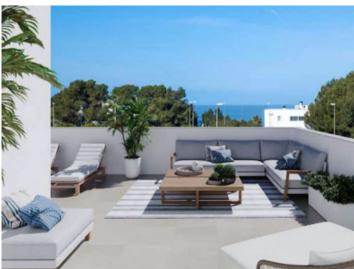

#### Описание объекта:

Very modern semi-detached house with upscale amenities in the beautiful coastal area of Puig de Ros.

In the design of the house, attention was paid to a lot of natural light incidence; personal wishes can also be realized with the help of the 3 expansion variants.

For example, you can choose between 3 or 4 bedrooms, or opt for an open kitchen with adjoining living area.

The modern, spacious living and dining area opens to the private garden and pool area.

Likewise, there are different color combinations for bathrooms, tiles and basic furnishings.

The houses are always located one behind the other, so there is some privacy and also more space in the garden.

In a clear commitment to the environment, efforts are made to save energy and meet the strictest criteria of sustainability. Spacious spaces have been designed to ensure a high level of living comfort and also the integration of outdoor spaces to the interiors play a major role here.