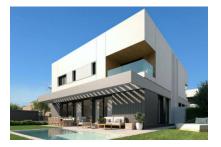

#### Описание объекта:

Very modern semi-detached house with upscale amenities in the beautiful coastal area of Puig de Ros.

In the design of the house, attention was paid to a lot of natural light incidence; personal wishes can also be realized with the help of the 3 expansion variants.

For example, you can choose between 3 or 4 bedrooms, or opt for an open kitchen with adjoining living area.

The modern, spacious living and dining area opens to the private garden and pool area.

Likewise, there are different color combinations for bathrooms, tiles and basic furnishings.

The houses are always located one behind the other, so there is some privacy and also more space in the garden.

In a clear commitment to the environment, efforts are made to save energy and meet the strictest criteria of sustainability. Spacious spaces have been designed to ensure a high level of living comfort and also the integration of outdoor spaces to the interiors play a major role here.