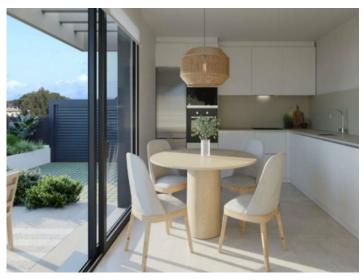

#### Описание объекта:

Very modern semi-detached house with upscale amenities in the beautiful coastal area of Puig de Ros.

In the design of the house, attention was paid to a lot of natural light incidence; personal wishes can also be realized with the help of the 3 expansion variants.

For example, you can choose between 3 or 4 bedrooms, or opt for an open kitchen with adjoining living area.

The modern, spacious living and dining area opens to the private garden and pool area.

Likewise, there are different color combinations for bathrooms, tiles and basic furnishings.