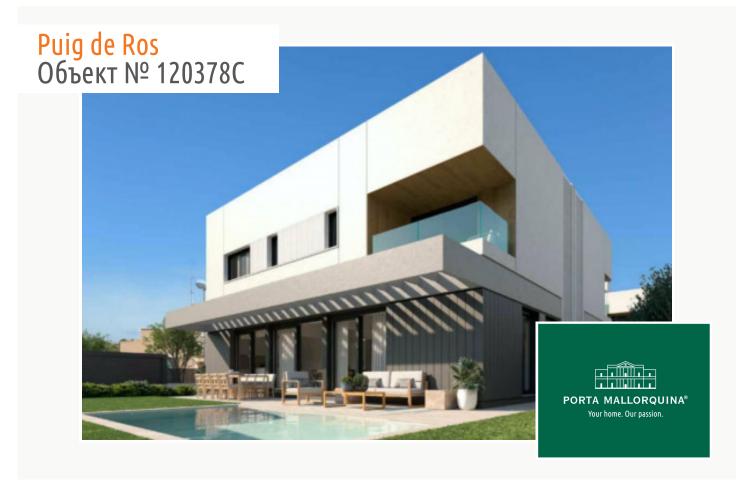

## Puig de Ros Объект № 120378C

#### Описание объекта:

Very modern semi-detached house with upscale amenities in the beautiful coastal area of Puig de Ros.

In the design of the house, attention was paid to a lot of natural light incidence; personal wishes can also be realized with the help of the 3 expansion variants.

For example, you can choose between 3 or 4 bedrooms, or opt for an open kitchen with adjoining living area.

The modern, spacious living and dining area opens to the private garden and pool area.

Likewise, there are different color combinations for bathrooms, tiles and basic furnishings.

The houses are always located one behind the other, so there is some privacy and also more space in the garden.

In a clear commitment to the environment, efforts are made to save energy and meet the strictest criteria of sustainability. Spacious spaces have been designed to ensure a high level of living comfort and also the integration of outdoor spaces to the interiors play a major role here.