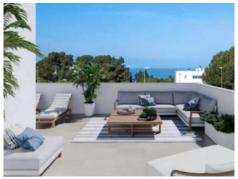

For example, you can choose between 3 or 4 bedrooms, or opt for an open kitchen with adjoining living area.

The modern, spacious living and dining area opens to the private garden and pool area.

Likewise, there are different color combinations for bathrooms, tiles and basic furnishings.

The houses are always located one behind the other, so there is some privacy and also more space in the garden.

In a clear commitment to the environment, efforts are made to save energy and meet the strictest criteria of sustainability. Spacious spaces have been designed to ensure a high level of living comfort and also the integration of outdoor spaces to the interiors play a major role here.

A property that can be used perfectly all year round.

Depending on the orientation and location, several different properties are vefügbar.

- 1.050.000 €
- 1.100.000 €
- 1.150.000 €
- 1.175.000 €