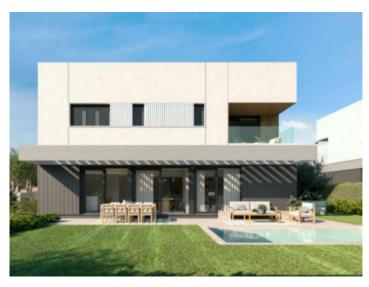

For example, you can choose between 3 or 4 bedrooms, or opt for an open kitchen with adjoining living area.

The modern, spacious living and dining area opens to the private garden and pool area.

Likewise, there are different color combinations for bathrooms, tiles and basic furnishings.

The houses are always located one behind the other, so there is some privacy and also more space in the garden.

In a clear commitment to the environment, efforts are made to save energy and meet the strictest criteria of sustainability. Spacious spaces have been designed to ensure a high level of living comfort and also the integration of outdoor spaces to the interiors play a major role here.

A property that can be used perfectly all year round.

Depending on the orientation and location, several different properties are vefügbar.

- 1.050.000 €
- 1.100.000 €
- 1.150.000 €
- 1.175.000 €