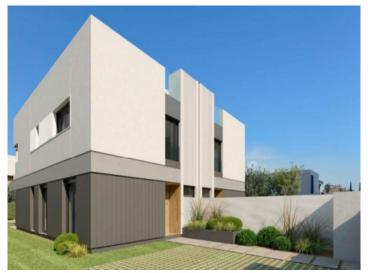

#### Описание объекта:

Very modern semi-detached house with upscale amenities in the beautiful coastal area of Puig de Ros.

In the design of the house, attention was paid to a lot of natural light incidence; personal wishes can also be realized with the help of the 3 expansion variants.

For example, you can choose between 3 or 4 bedrooms, or opt for an open kitchen with adjoining living area.

The modern, spacious living and dining area opens to the private garden and pool area.

Likewise, there are different color combinations for bathrooms, tiles and basic furnishings.

The houses are always located one behind the other, so there is some privacy and also more space in the garden.

In a clear commitment to the environment, efforts are made to save energy and meet the strictest criteria of sustainability. Spacious spaces have been designed to ensure a high level of living comfort and also the integration of outdoor spaces to the interiors play a major role here.