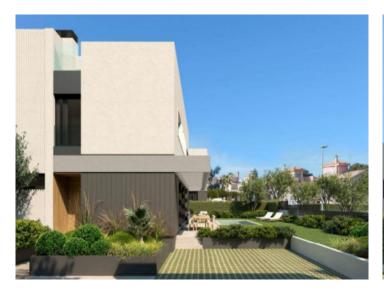

#### Описание объекта:

Very modern semi-detached house with upscale amenities in the beautiful coastal area of Puig de Ros.

In the design of the house, attention was paid to a lot of natural light incidence; personal wishes can also be realized with the help of the 3 expansion variants.

The houses are always located one behind the other, so there is some privacy and also more space in the garden.

In a clear commitment to the environment, efforts are made to save energy and meet the strictest criteria of sustainability. Spacious spaces have been designed to ensure a high level of living comfort and also the integration of outdoor spaces to the interiors play a major role here.