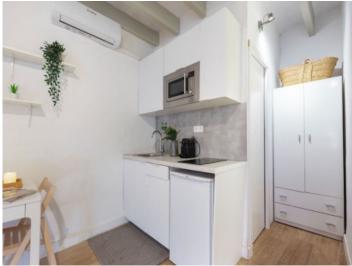

Its constructed area of approx. 149 sqm is spread over 4 floors, and offers the special feature of consisting of 5 individual residential units. Each apartment has a beautiful living/dining area with an integrated kitchenette and a bathroom, with wooden beams emphasising the Mediterranean character. All living units are fitted with air conditioning, and there is also a convenient communal laundry room available.