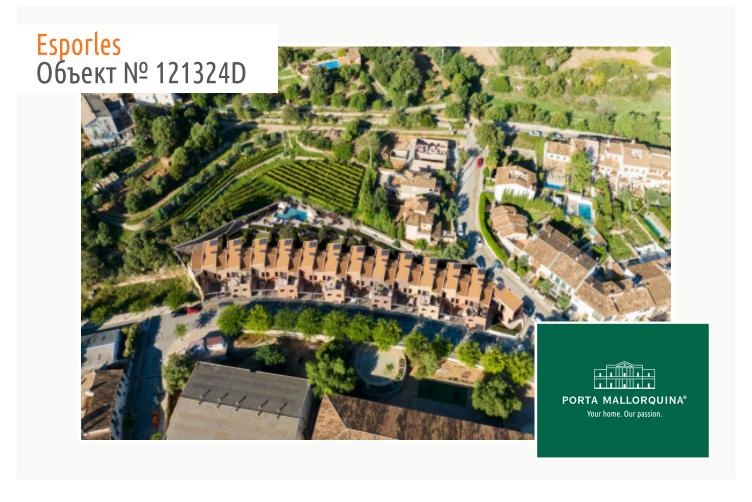

# Wonderful newly-built terraced house with pool in Esporles

жилая площадь: 149 m<sup>2</sup> Энергетическая в процессе

участок: 24 m<sup>2</sup> сертификация:

спальни: 3санузел: 2

вид на море: - цена: € 785.000,-

#### Описание объекта:

We would like to present to you the new residential complex 'Es Voltor', an interesting construction project consisting of 13 2-storey terraced houses which combine an authentic Mallorcan style with today's modern living comfort. Constructed according to the newest European building-quality norms they include the maximum degree of sound and thermal insulation.

### Месторасположения и окрестности:

Esporles is situated in the mountains of the Tramuntana and has about 4.000 inhabitants, not far away from Palma, Valldemosa and Banyalbufar on the west coast. In earlier times the textile industry was an important element of the economy, today it is more agriculture and stock-farming and of course tourism. A walk through the village is always worthwhile.