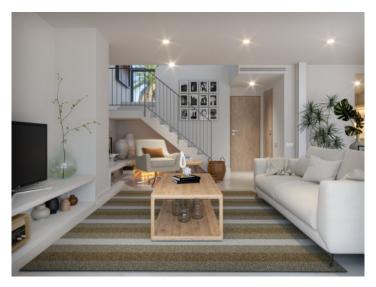

From a spacious living/dining area with access to a lovely terrace, to a fitted kitchen fully-equipped with Siemens appliances, every detail has been planned in order to offer you a comfortable and functional home.

In 'Es Voltor' great importance has been attached to high-quality fittings and equipment, from elegant fixtures from Tres in the bathrooms to large-format porcelain tiles by Saloni. All have been carefully chosen to quarantee a maximum level of comfort and satisfaction.