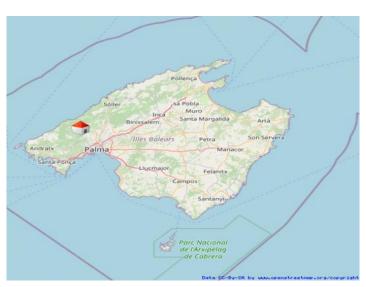

### Месторасположения и окрестности:

Esporles is situated in the mountains of the Tramuntana and has about 4.000 inhabitants, not far away from Palma, Valldemosa and Banyalbufar on the west coast. In earlier times the textile industry was an important element of the economy, today it is more agriculture and stock-farming and of course tourism. A walk through the village is always worthwhile.