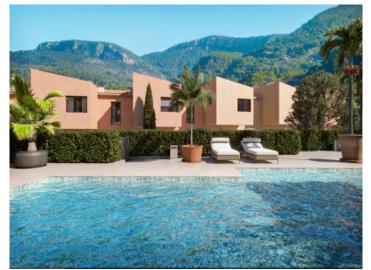

# Wonderful newly-built terraced house with pool in Esporles

| жилая площадь:<br>участок:<br>спальни:<br>санузел: | 150 m <sup>2</sup><br>21 m <sup>2</sup><br>3<br>2 | Энергетическая<br>сертификация: | в процессе  |
|----------------------------------------------------|---------------------------------------------------|---------------------------------|-------------|
| вид на море:                                       | -                                                 | цена:                           | € 785.000,- |

### Описание объекта:

We would like to present to you the new residential complex 'Es Voltor', an interesting construction project consisting of 13 2-storey terraced houses which combine an authentic Mallorcan style with today's modern living comfort. Constructed according to the newest European building-quality norms they include the maximum degree of sound and thermal insulation.

Enjoy the panoramic views of the mountains and the green, natural countryside surrounding the houses whilst relaxing on the large, south-west orientated terrace. Or enjoy sunny days in the private garden from where there is access to the communal area with refreshing pool and well-kept garden.