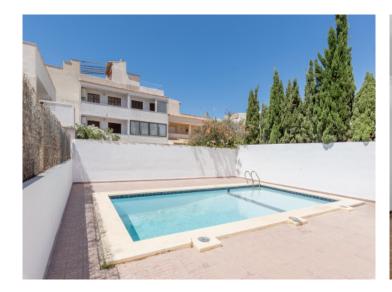

Although requiring renovation and refurbishing the house offers enormous potential, with existing tiles providing a solid base for renovation work and making the vision of a dream home reality.

A particular highlight is the private pool promising welcome refreshment during the hotter summer months, and making the outdoor area the perfect place for relaxation and entertainment.