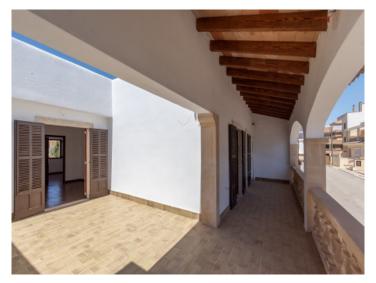

With a living area of approx. 146 sqm and a total usable area of approx. 250 sqm, the property offers a wide range of design options. The house has 6 rooms, including 5 bedrooms and a bathroom, making it optimal for families or for those who require extra space for guest accommodation or as a working area.

Although requiring renovation and refurbishing the house offers enormous potential, with existing tiles providing a solid base for renovation work and making the vision of a dream home reality.

A particular highlight is the private pool promising welcome refreshment during the hotter summer months, and making the outdoor area the perfect place for relaxation and entertainment.