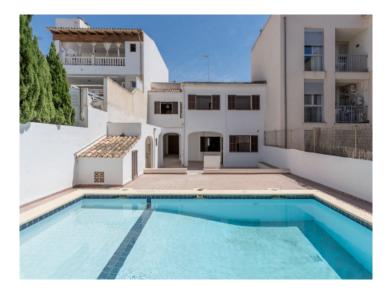

Although requiring renovation and refurbishing the house offers enormous potential, with existing tiles providing a solid base for renovation work and making the vision of a dream home reality.

A particular highlight is the private pool promising welcome refreshment during the hotter summer months, and making the outdoor area the perfect place for relaxation and entertainment.