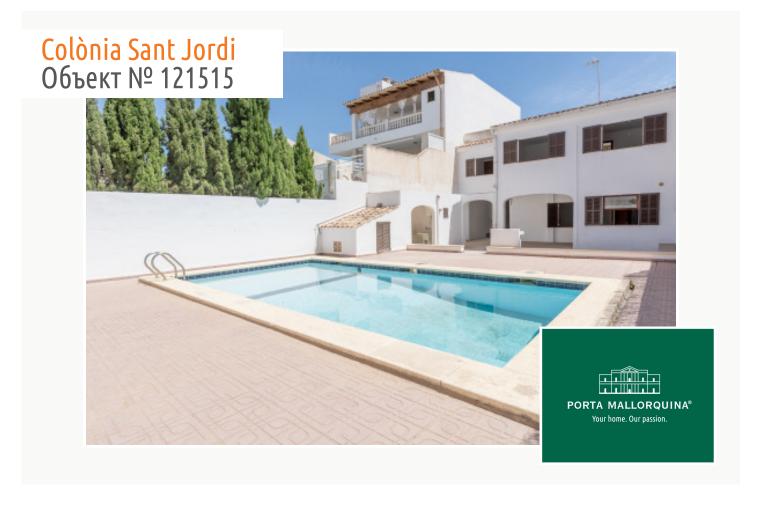

# Town-house with pool in the centre of Colonia Sant Jordi

жилая площадь: 250 m<sup>2</sup> Энергетическая f

участок: 300 m<sup>2</sup> сертификация:

спальни: 5

санузел: 1

вид на море: - цена: € 1.200.000,-

#### Описание объекта:

This unique town-house presents a charming opportunity to own your own piece of paradise in the desirable area of Colonia De Sant Jordi. Built in 1989, it offers a rare combination of generous living space and the incomparable potential to create the home of your dreams.

With a living area of approx. 146 sqm and a total usable area of approx. 250 sqm, the property offers a wide range of design options. The house has 6 rooms, including 5 bedrooms and a bathroom, making it optimal for families or for those who require extra space for guest accommodation or as a working area.

Although requiring renovation and refurbishing the house offers enormous potential, with existing tiles providing a solid base for renovation work and making the vision of a dream home reality.

A particular highlight is the private pool promising welcome refreshment during the hotter summer months, and making the outdoor area the perfect place for relaxation and entertainment.