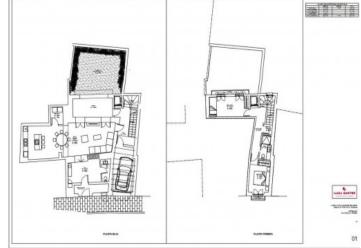

Its 269 sqm of living space is distributed over 3 double bedrooms, 2 bathrooms, one of which is en suite, a guest WC, 2 terraces with an area of 57,31 sqm, a garage suitable for electric vehicles, a laundry room, a house-technology room and an exceptionally large living/dining area area with open kitchen. Throughout the property the traditional Mallorcan architecture has been emphasised.