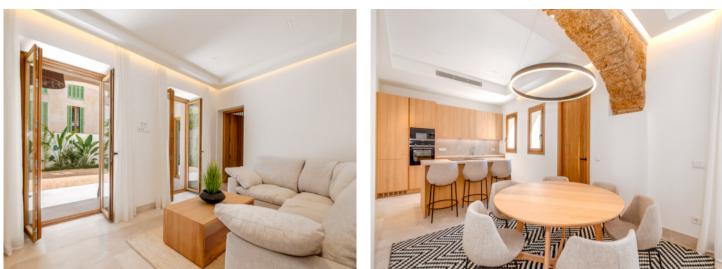

Its 269 sqm of living space is distributed over 3 double bedrooms, 2 bathrooms, one of which is en suite, a guest WC, 2 terraces with an area of 57,31 sqm, a garage suitable for electric vehicles, a laundry room, a house-technology room and an exceptionally large living/dining area area with open kitchen. Throughout the property the traditional Mallorcan architecture has been emphasised.

Further features include Siemens appliances, natural stone floors, underfloor heating, ducted air conditioning, wooden-beamed ceilings on the 2nd floor, silestone work surfaces, and a beautiful staircase supported by a lift accessing all levels of the building.