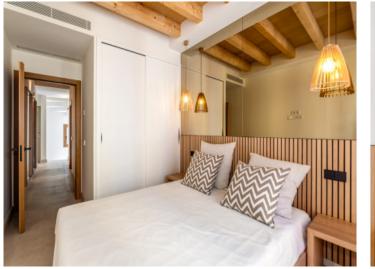

Its 269 sqm of living space is distributed over 3 double bedrooms, 2 bathrooms, one of which is en suite, a guest WC, 2 terraces with an area of 57,31 sqm, a garage suitable for electric vehicles, a laundry room, a house-technology room and an exceptionally large living/dining area area with open kitchen. Throughout the property the traditional Mallorcan architecture has been emphasised.

Further features include Siemens appliances, natural stone floors, underfloor heating, ducted air conditioning, wooden-beamed ceilings on the 2nd floor, silestone work surfaces, and a beautiful staircase supported by a lift accessing all levels of the building.