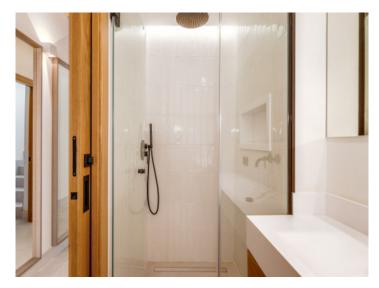

Its 269 sqm of living space is distributed over 3 double bedrooms, 2 bathrooms, one of which is en suite, a guest WC, 2 terraces with an area of 57,31 sqm, a garage suitable for electric vehicles, a laundry room, a house-technology room and an exceptionally large living/dining area area with open kitchen. Throughout the property the traditional Mallorcan architecture has been emphasised.

Further features include Siemens appliances, natural stone floors, underfloor heating, ducted air conditioning, wooden-beamed ceilings on the 2nd floor, silestone work surfaces, and a beautiful staircase supported by a lift accessing all levels of the building.