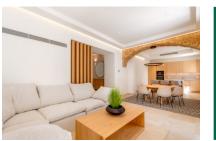

Its 269 sqm of living space is distributed over 3 double bedrooms, 2 bathrooms, one of which is en suite, a guest WC, 2 terraces with an area of 57,31 sqm, a garage suitable for electric vehicles, a laundry room, a house-technology room and an exceptionally large living/dining area area with open kitchen. Throughout the property the traditional Mallorcan architecture has been emphasised.

Further features include Siemens appliances, natural stone floors, underfloor heating, ducted air conditioning, wooden-beamed ceilings on the 2nd floor, silestone work surfaces, and a beautiful staircase supported by a lift accessing all levels of the building.