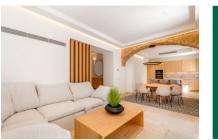

Its 269 sqm of living space is distributed over 3 double bedrooms, 2 bathrooms, one of which is en suite, a guest WC, 2 terraces with an area of 57,31 sqm, a garage suitable for electric vehicles, a laundry room, a house-technology room and an exceptionally large living/dining area area with open kitchen. Throughout the property the traditional Mallorcan architecture has been emphasised.