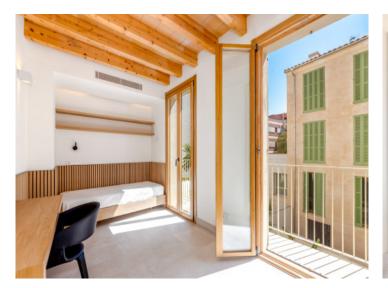

Its 269 sqm of living space is distributed over 3 double bedrooms, 2 bathrooms, one of which is en suite, a guest WC, 2 terraces with an area of 57,31 sqm, a garage suitable for electric vehicles, a laundry room, a house-technology room and an exceptionally large living/dining area area with open kitchen. Throughout the property the traditional Mallorcan architecture has been emphasised.

Further features include Siemens appliances, natural stone floors, underfloor heating, ducted air conditioning, wooden-beamed ceilings on the 2nd floor, silestone work surfaces, and a beautiful staircase supported by a lift accessing all levels of the building.