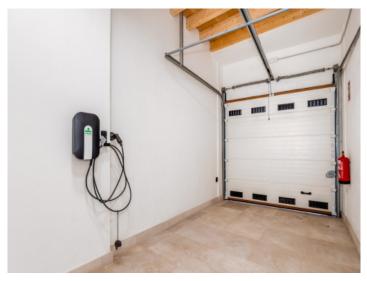

Its 269 sqm of living space is distributed over 3 double bedrooms, 2 bathrooms, one of which is en suite, a guest WC, 2 terraces with an area of 57,31 sqm, a garage suitable for electric vehicles, a laundry room, a house-technology room and an exceptionally large living/dining area area with open kitchen. Throughout the property the traditional Mallorcan architecture has been emphasised.