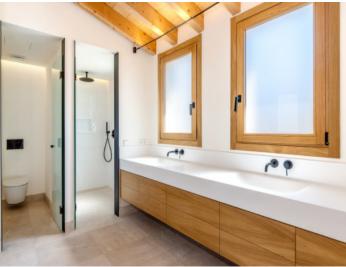

Its 269 sqm of living space is distributed over 3 double bedrooms, 2 bathrooms, one of which is en suite, a guest WC, 2 terraces with an area of 57,31 sqm, a garage suitable for electric vehicles, a laundry room, a house-technology room and an exceptionally large living/dining area area with open kitchen. Throughout the property the traditional Mallorcan architecture has been emphasised.

Further features include Siemens appliances, natural stone floors, underfloor heating, ducted air conditioning, wooden-beamed ceilings on the 2nd floor, silestone work surfaces, and a beautiful staircase supported by a lift accessing all levels of the building.