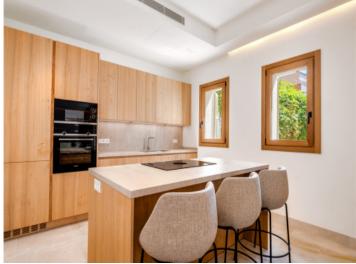

Its 269 sqm of living space is distributed over 3 double bedrooms, 2 bathrooms, one of which is en suite, a guest WC, 2 terraces with an area of 57,31 sqm, a garage suitable for electric vehicles, a laundry room, a house-technology room and an exceptionally large living/dining area area with open kitchen. Throughout the property the traditional Mallorcan architecture has been emphasised.

Further features include Siemens appliances, natural stone floors, underfloor heating, ducted air conditioning, wooden-beamed ceilings on the 2nd floor, silestone work surfaces, and a beautiful staircase supported by a lift accessing all levels of the building.