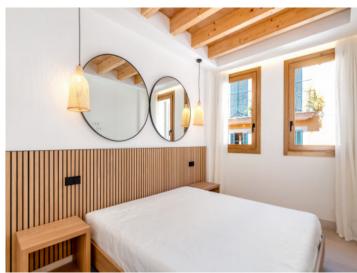

Its 269 sqm of living space is distributed over 3 double bedrooms, 2 bathrooms, one of which is en suite, a guest WC, 2 terraces with an area of 57,31 sqm, a garage suitable for electric vehicles, a laundry room, a house-technology room and an exceptionally large living/dining area area with open kitchen. Throughout the property the traditional Mallorcan architecture has been emphasised.

Further features include Siemens appliances, natural stone floors, underfloor heating, ducted air conditioning, wooden-beamed ceilings on the 2nd floor, silestone work surfaces, and a beautiful staircase supported by a lift accessing all levels of the building.