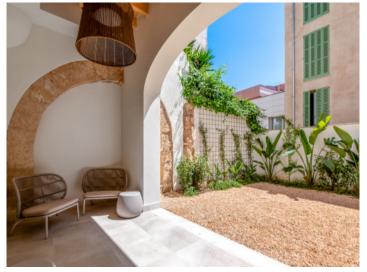

Its 269 sqm of living space is distributed over 3 double bedrooms, 2 bathrooms, one of which is en suite, a guest WC, 2 terraces with an area of 57,31 sqm, a garage suitable for electric vehicles, a laundry room, a house-technology room and an exceptionally large living/dining area area with open kitchen. Throughout the property the traditional Mallorcan architecture has been emphasised.