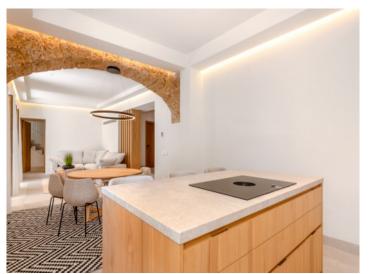

Its 269 sqm of living space is distributed over 3 double bedrooms, 2 bathrooms, one of which is en suite, a guest WC, 2 terraces with an area of 57,31 sqm, a garage suitable for electric vehicles, a laundry room, a house-technology room and an exceptionally large living/dining area area with open kitchen. Throughout the property the traditional Mallorcan architecture has been emphasised.

Further features include Siemens appliances, natural stone floors, underfloor heating, ducted air conditioning, wooden-beamed ceilings on the 2nd floor, silestone work surfaces, and a beautiful staircase supported by a lift accessing all levels of the building.