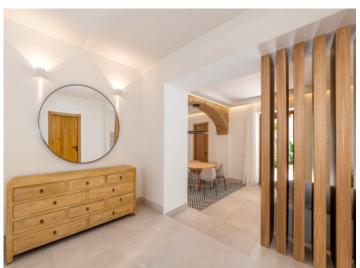

Its 269 sqm of living space is distributed over 3 double bedrooms, 2 bathrooms, one of which is en suite, a guest WC, 2 terraces with an area of 57,31 sqm, a garage suitable for electric vehicles, a laundry room, a house-technology room and an exceptionally large living/dining area area with open kitchen. Throughout the property the traditional Mallorcan architecture has been emphasised.

Further features include Siemens appliances, natural stone floors, underfloor heating, ducted air conditioning, wooden-beamed ceilings on the 2nd floor, silestone work surfaces, and a beautiful staircase supported by a lift accessing all levels of the building.