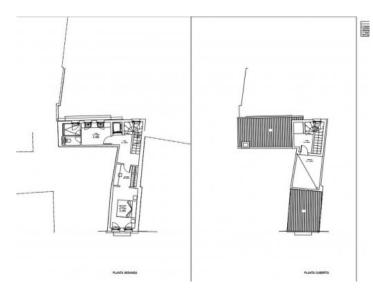

Its 269 sqm of living space is distributed over 3 double bedrooms, 2 bathrooms, one of which is en suite, a guest WC, 2 terraces with an area of 57,31 sqm, a garage suitable for electric vehicles, a laundry room, a house-technology room and an exceptionally large living/dining area area with open kitchen. Throughout the property the traditional Mallorcan architecture has been emphasised.