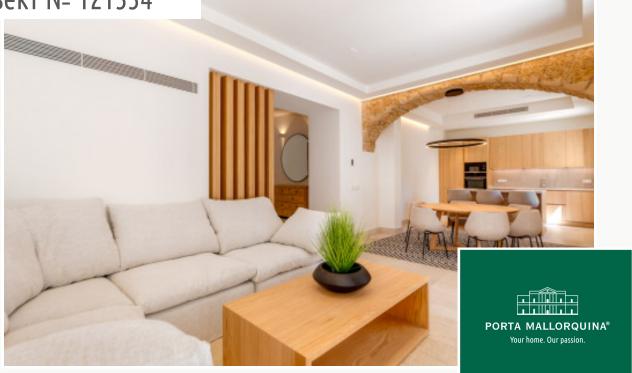

### Описание объекта:

This exclusive 3-level property is situated in the oldest part of the old-town district of Palma, and offers the perfect combination of contemporary design together with complete luxury and comfort.

Its 269 sqm of living space is distributed over 3 double bedrooms, 2 bathrooms, one of which is en suite, a guest WC, 2 terraces with an area of 57,31 sqm, a garage suitable for electric vehicles, a laundry room, a house-technology room and an exceptionally large living/dining area area with open kitchen. Throughout the property the traditional Mallorcan architecture has been emphasised.

Further features include Siemens appliances, natural stone floors, underfloor heating, ducted air conditioning, wooden-beamed ceilings on the 2nd floor, silestone work surfaces, and a beautiful staircase supported by a lift accessing all levels of the building.