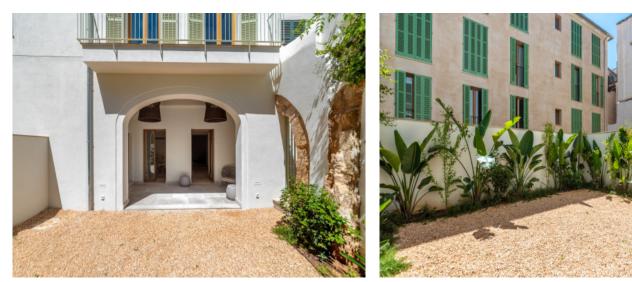

Its 269 sqm of living space is distributed over 3 double bedrooms, 2 bathrooms, one of which is en suite, a guest WC, 2 terraces with an area of 57,31 sqm, a garage suitable for electric vehicles, a laundry room, a house-technology room and an exceptionally large living/dining area area with open kitchen. Throughout the property the traditional Mallorcan architecture has been emphasised.

Further features include Siemens appliances, natural stone floors, underfloor heating, ducted air conditioning, wooden-beamed ceilings on the 2nd floor, silestone work surfaces, and a beautiful staircase supported by a lift accessing all levels of the building.