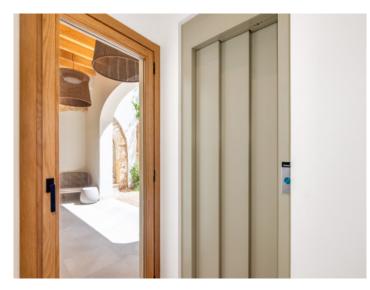

Its 269 sqm of living space is distributed over 3 double bedrooms, 2 bathrooms, one of which is en suite, a guest WC, 2 terraces with an area of 57,31 sqm, a garage suitable for electric vehicles, a laundry room, a house-technology room and an exceptionally large living/dining area area with open kitchen. Throughout the property the traditional Mallorcan architecture has been emphasised.

Further features include Siemens appliances, natural stone floors, underfloor heating, ducted air conditioning, wooden-beamed ceilings on the 2nd floor, silestone work surfaces, and a beautiful staircase supported by a lift accessing all levels of the building.