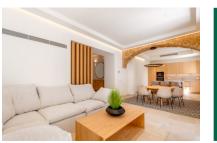

Its 269 sqm of living space is distributed over 3 double bedrooms, 2 bathrooms, one of which is en suite, a guest WC, 2 terraces with an area of 57,31 sqm, a garage suitable for electric vehicles, a laundry room, a house-technology room and an exceptionally large living/dining area area with open kitchen. Throughout the property the traditional Mallorcan architecture has been emphasised.

Further features include Siemens appliances, natural stone floors, underfloor heating, ducted air conditioning, wooden-beamed ceilings on the 2nd floor, silestone work surfaces, and a beautiful staircase supported by a lift accessing all levels of the building.