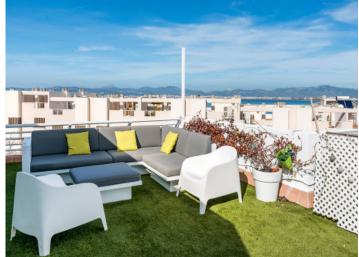

The first floor houses 4 bedrooms and a further 4 bathrooms, 2 of which are en suite, and above is a generous roof terrace with a kitchen enclosed by glass and wonderful sea views.

Further features include gas central heating, air conditioning, an alarm and a sauna.