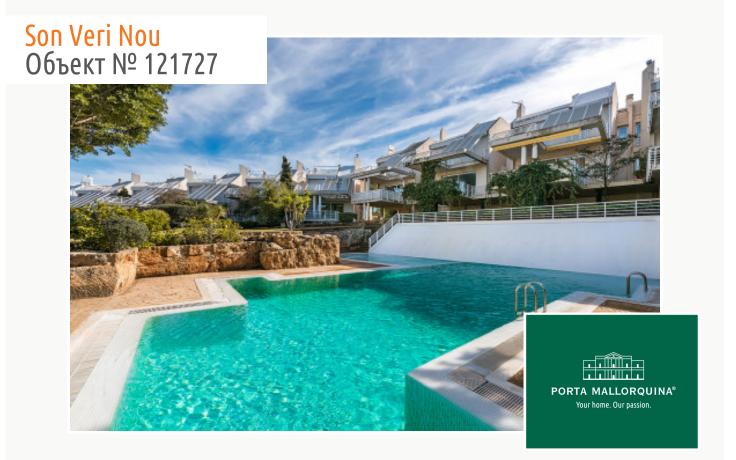

Spacious, elegant terraced house with private garage in Son Veri Nou

| жилая площадь:<br>участок:<br>спальни:<br>санузел: | 400 m <sup>2</sup><br>400 m <sup>2</sup><br>5<br>5 | Энергетическая<br>сертификация: | в процессе  |
|----------------------------------------------------|----------------------------------------------------|---------------------------------|-------------|
| вид на море:                                       | $\checkmark$                                       | цена:                           | € 920.000,- |

### Описание объекта:

This very spacious terraced house is situated in a lovely residential community with only 39 neighbours, a pool and a garden. It was built in 1997 and extensively renovated in 2012.

#### Месторасположения и окрестности:

Son Veri Nou is situated at the eastern end of the bay of Palma.

It is a quiet residential village which consists mainly of villas. You find it on a rocky coast, it has a good infrastructure and within 15 minutes you can reach the airport and the beautiful city of Palma.