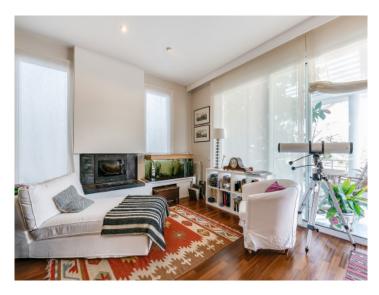

On its lowest level there is a garage with space for 3 vehicles, and on the ground floor is a large living room with fireplace, a modern, open fitted kitchen, a laundry room, a bedroom and a bathroom.