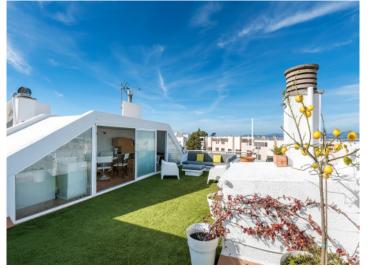

The first floor houses 4 bedrooms and a further 4 bathrooms, 2 of which are en suite, and above is a generous roof terrace with a kitchen enclosed by glass and wonderful sea views.

Further features include gas central heating, air conditioning, an alarm and a sauna.