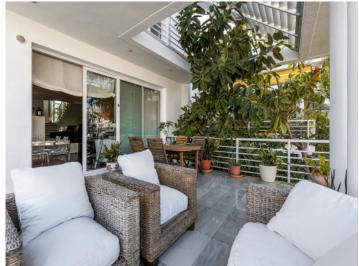

On its lowest level there is a garage with space for 3 vehicles, and on the ground floor is a large living room with fireplace, a modern, open fitted kitchen, a laundry room, a bedroom and a bathroom.