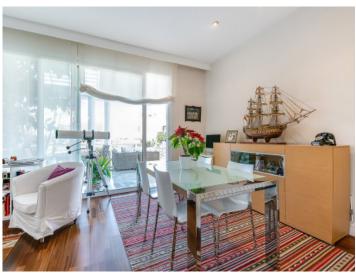

On its lowest level there is a garage with space for 3 vehicles, and on the ground floor is a large living room with fireplace, a modern, open fitted kitchen, a laundry room, a bedroom and a bathroom.