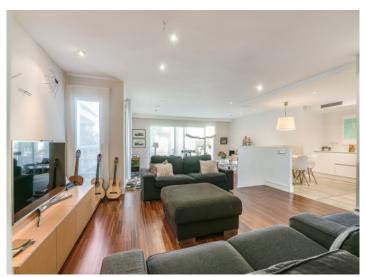

On its lowest level there is a garage with space for 3 vehicles, and on the ground floor is a large living room with fireplace, a modern, open fitted kitchen, a laundry room, a bedroom and a bathroom.