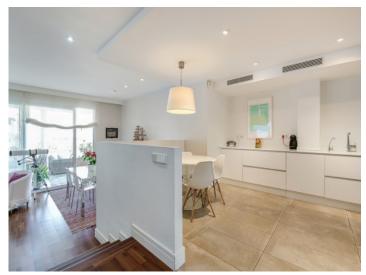

On its lowest level there is a garage with space for 3 vehicles, and on the ground floor is a large living room with fireplace, a modern, open fitted kitchen, a laundry room, a bedroom and a bathroom.