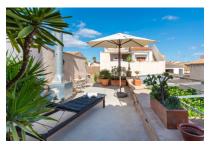

On the upper level is a completely modernised area, where stone walls and high ceilings with exposed beams are in complete harmony with the Mediterranean style. Distributed over a constructed area of 70 sqm is a very spacious bedroom, a bathroom, and a sunny terrace offering the perfect place to relax and enjoy Mallorca's sunny weather.