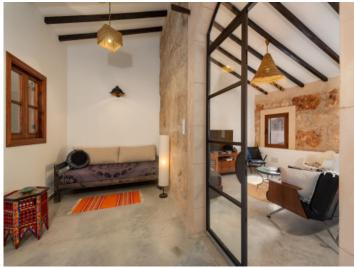

A living space of 90 sqm is distributed, on the ground floor, over a double bedroom, a dining room, a shower-bathroom, a guest WC, and the fully-equipped fitted kitchen in 'industry-look'. An absolute eye-catcher is the living area which is seamlessly connected with the enchanting patio by folding window frontages.

On the upper level is a completely modernised area, where stone walls and high ceilings with exposed beams are in complete harmony with the Mediterranean style. Distributed over a constructed area of 70 sqm is a very spacious bedroom, a bathroom, and a sunny terrace offering the perfect place to relax and enjoy Mallorca's sunny weather.