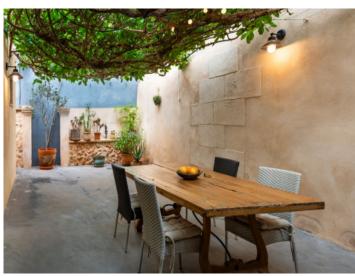

A living space of 90 sqm is distributed, on the ground floor, over a double bedroom, a dining room, a shower-bathroom, a guest WC, and the fully-equipped fitted kitchen in 'industry-look'. An absolute eye-catcher is the living area which is seamlessly connected with the enchanting patio by folding window frontages.