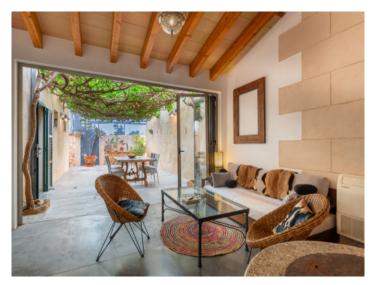

A living space of 90 sqm is distributed, on the ground floor, over a double bedroom, a dining room, a shower-bathroom, a guest WC, and the fully-equipped fitted kitchen in 'industry-look'. An absolute eye-catcher is the living area which is seamlessly connected with the enchanting patio by folding window frontages.