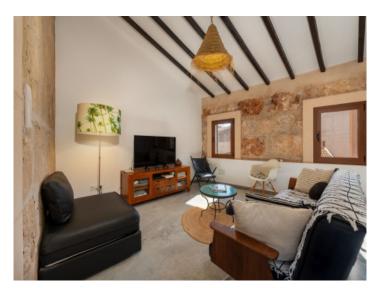

A living space of 90 sqm is distributed, on the ground floor, over a double bedroom, a dining room, a shower-bathroom, a guest WC, and the fully-equipped fitted kitchen in 'industry-look'. An absolute eye-catcher is the living area which is seamlessly connected with the enchanting patio by folding window frontages.

On the upper level is a completely modernised area, where stone walls and high ceilings with exposed beams are in complete harmony with the Mediterranean style. Distributed over a constructed area of 70 sqm is a very spacious bedroom, a bathroom, and a sunny terrace offering the perfect place to relax and enjoy Mallorca's sunny weather.