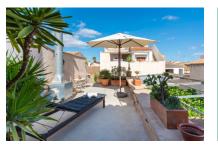

On the upper level is a completely modernised area, where stone walls and high ceilings with exposed beams are in complete harmony with the Mediterranean style. Distributed over a constructed area of 70 sqm is a very spacious bedroom, a bathroom, and a sunny terrace offering the perfect place to relax and enjoy Mallorca's sunny weather.