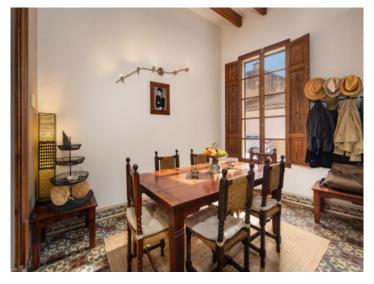

### Описание объекта:

This lovely authentic Mallorcan town-house underwent a detailed modernisation in 2019, whilst taking great care to preserve the traditional character of the property. Typical Mallorcan floors on the ground floor, and the coloured stairway steps underline the timeless charm of Mallorca's original houses.

A living space of 90 sqm is distributed, on the ground floor, over a double bedroom, a dining room, a shower-bathroom, a guest WC, and the fully-equipped fitted kitchen in 'industry-look'. An absolute eye-catcher is the living area which is seamlessly connected with the enchanting patio by folding window frontages.