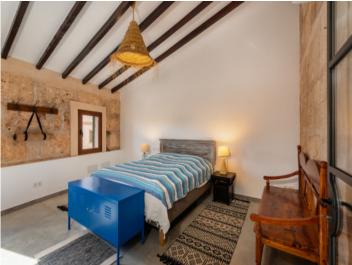

A living space of 90 sqm is distributed, on the ground floor, over a double bedroom, a dining room, a shower-bathroom, a guest WC, and the fully-equipped fitted kitchen in 'industry-look'. An absolute eye-catcher is the living area which is seamlessly connected with the enchanting patio by folding window frontages.

On the upper level is a completely modernised area, where stone walls and high ceilings with exposed beams are in complete harmony with the Mediterranean style. Distributed over a constructed area of 70 sqm is a very spacious bedroom, a bathroom, and a sunny terrace offering the perfect place to relax and enjoy Mallorca's sunny weather.