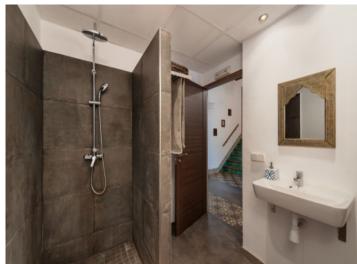

A living space of 90 sqm is distributed, on the ground floor, over a double bedroom, a dining room, a shower-bathroom, a guest WC, and the fully-equipped fitted kitchen in 'industry-look'. An absolute eye-catcher is the living area which is seamlessly connected with the enchanting patio by folding window frontages.