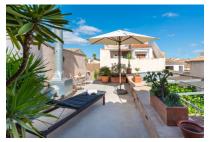

On the upper level is a completely modernised area, where stone walls and high ceilings with exposed beams are in complete harmony with the Mediterranean style. Distributed over a constructed area of 70 sqm is a very spacious bedroom, a bathroom, and a sunny terrace offering the perfect place to relax and enjoy Mallorca's sunny weather.

Centrally and conveniently located, the house is only a short walk away from numerous cafes, restaurants and shops. The famous Es Trenc beach is 10 minutes away, and the airport can be reached in 20 minutes. The village of Campos offers a year-round functioning infrastructure, making it ideal both for short visits, or for longer stays during the cooler but sunny winter months.