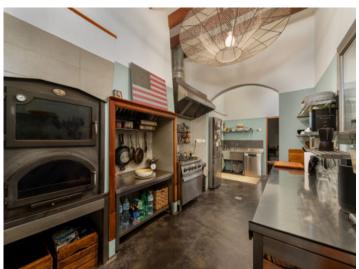

A living space of 90 sqm is distributed, on the ground floor, over a double bedroom, a dining room, a shower-bathroom, a guest WC, and the fully-equipped fitted kitchen in 'industry-look'. An absolute eye-catcher is the living area which is seamlessly connected with the enchanting patio by folding window frontages.