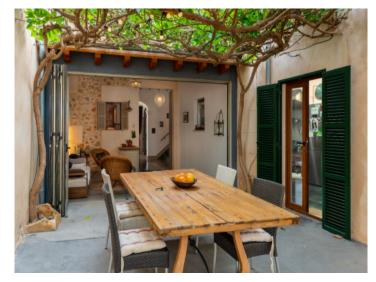

A living space of 90 sqm is distributed, on the ground floor, over a double bedroom, a dining room, a shower-bathroom, a guest WC, and the fully-equipped fitted kitchen in 'industry-look'. An absolute eye-catcher is the living area which is seamlessly connected with the enchanting patio by folding window frontages.