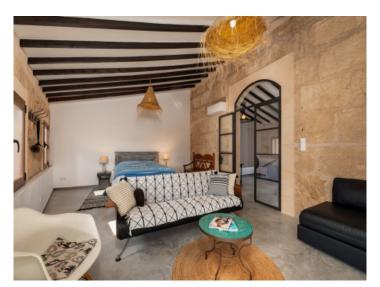

### Описание объекта:

This lovely authentic Mallorcan town-house underwent a detailed modernisation in 2019, whilst taking great care to preserve the traditional character of the property. Typical Mallorcan floors on the ground floor, and the coloured stairway steps underline the timeless charm of Mallorca's original houses.

A living space of 90 sqm is distributed, on the ground floor, over a double bedroom, a dining room, a shower-bathroom, a guest WC, and the fully-equipped fitted kitchen in 'industry-look'. An absolute eye-catcher is the living area which is seamlessly connected with the enchanting patio by folding window frontages.

On the upper level is a completely modernised area, where stone walls and high ceilings with exposed beams are in complete harmony with the Mediterranean style. Distributed over a constructed area of 70 sqm is a very spacious bedroom, a bathroom, and a sunny terrace offering the perfect place to relax and enjoy Mallorca's sunny weather.