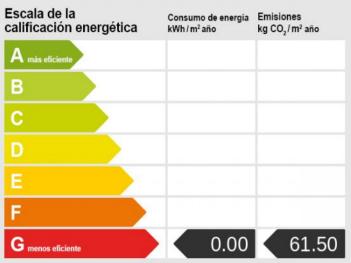

# Traditional, renovated town-house in the centre of Campos

| жилая площадь:<br>участок:<br>спальни:<br>санузел: | 181 m <sup>2</sup><br>162 m <sup>2</sup><br>2<br>2 | Энергетическая<br>сертификация: | в процессе  |
|----------------------------------------------------|----------------------------------------------------|---------------------------------|-------------|
| вид на море:                                       | -                                                  | цена:                           | € 670.000,- |
|                                                    |                                                    |                                 |             |