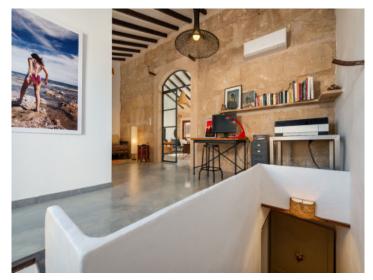

### Описание объекта:

This lovely authentic Mallorcan town-house underwent a detailed modernisation in 2019, whilst taking great care to preserve the traditional character of the property. Typical Mallorcan floors on the ground floor, and the coloured stairway steps underline the timeless charm of Mallorca's original houses.

On the upper level is a completely modernised area, where stone walls and high ceilings with exposed beams are in complete harmony with the Mediterranean style. Distributed over a constructed area of 70 sqm is a very spacious bedroom, a bathroom, and a sunny terrace offering the perfect place to relax and enjoy Mallorca's sunny weather.