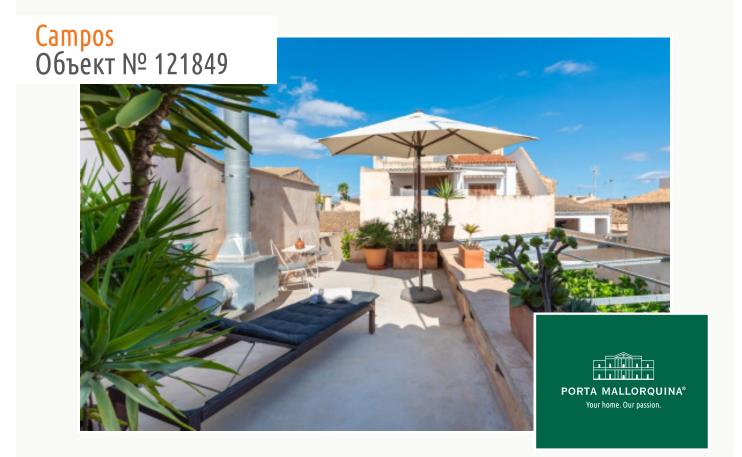

On the upper level is a completely modernised area, where stone walls and high ceilings with exposed beams are in complete harmony with the Mediterranean style. Distributed over a constructed area of 70 sqm is a very spacious bedroom, a bathroom, and a sunny terrace offering the perfect place to relax and enjoy Mallorca's sunny weather.

Centrally and conveniently located, the house is only a short walk away from numerous cafes, restaurants and shops. The famous Es Trenc beach is 10 minutes away, and the airport can be reached in 20 minutes. The village of Campos offers a year-round functioning infrastructure, making it ideal both for short visits, or for longer stays during the cooler but sunny winter months.