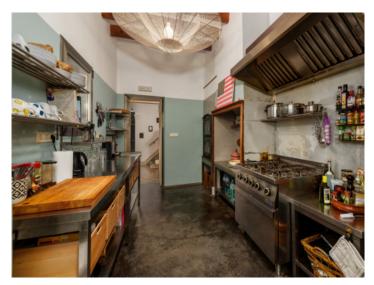

A living space of 90 sqm is distributed, on the ground floor, over a double bedroom, a dining room, a shower-bathroom, a guest WC, and the fully-equipped fitted kitchen in 'industry-look'. An absolute eye-catcher is the living area which is seamlessly connected with the enchanting patio by folding window frontages.