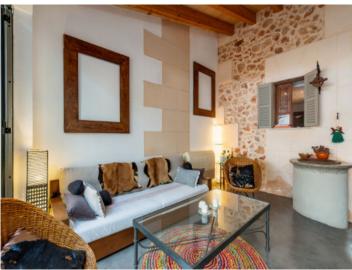

### Описание объекта:

This lovely authentic Mallorcan town-house underwent a detailed modernisation in 2019, whilst taking great care to preserve the traditional character of the property. Typical Mallorcan floors on the ground floor, and the coloured stairway steps underline the timeless charm of Mallorca's original houses.

A living space of 90 sqm is distributed, on the ground floor, over a double bedroom, a dining room, a shower-bathroom, a guest WC, and the fully-equipped fitted kitchen in 'industry-look'. An absolute eye-catcher is the living area which is seamlessly connected with the enchanting patio by folding window frontages.