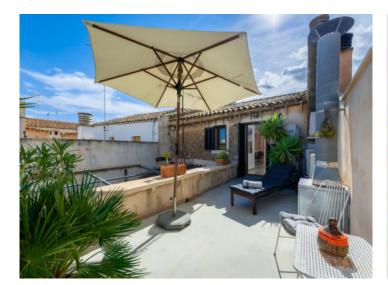

On the upper level is a completely modernised area, where stone walls and high ceilings with exposed beams are in complete harmony with the Mediterranean style. Distributed over a constructed area of 70 sqm is a very spacious bedroom, a bathroom, and a sunny terrace offering the perfect place to relax and enjoy Mallorca's sunny weather.