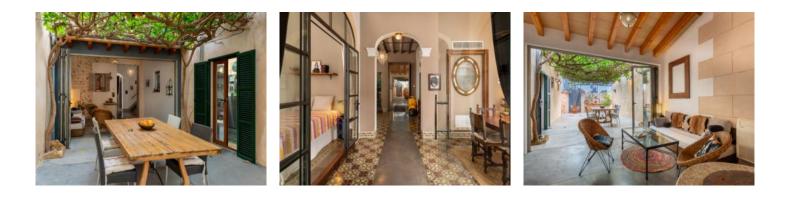

### Описание объекта:

This lovely authentic Mallorcan town-house underwent a detailed modernisation in 2019, whilst taking great care to preserve the traditional character of the property. Typical Mallorcan floors on the ground floor, and the coloured stairway steps underline the timeless charm of Mallorca's original houses.

A living space of 90 sqm is distributed, on the ground floor, over a double bedroom, a dining room, a shower-bathroom, a guest WC, and the fully-equipped fitted kitchen in 'industry-look'. An absolute eye-catcher is the living area which is seamlessly connected with the enchanting patio by folding window frontages.

On the upper level is a completely modernised area, where stone walls and high ceilings with exposed beams are in complete harmony with the Mediterranean style. Distributed over a constructed area of 70 sqm is a very spacious bedroom, a bathroom, and a sunny terrace offering the perfect place to relax and enjoy Mallorca's sunny weather.