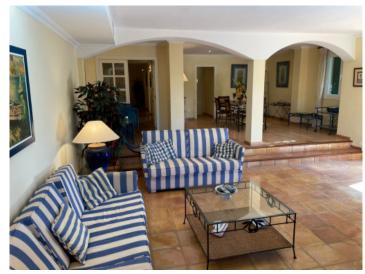

#### Описание объекта:

Welcome to this unique villa in Son Verí Nou, for which all the necessary documentation has been completed to effect immediate occupation.

The enchanting, fully-furnished and almost new semi-detached villa is situated in the Marina complex, and with an area of 628 sqm it offers breathtaking views of the sea and over the entire bay of Palma. With 8 bedrooms, each with its own private bathroom, as well as an additional guest WC, the property is perfect for large families and guests.

Originally designed to become the private residence of the developer's family with 6 children, the house enjoys the sun all day long whilst offering great tranquillity and privacy. The private pool, garden, and solarium can be fully enjoyed, with a convenient private, 4-car garage which has its own electric access, and is separate from the normal parking areas.