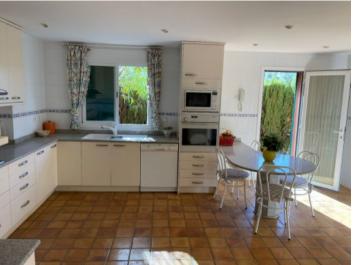

#### Описание объекта:

Welcome to this unique villa in Son Verí Nou, for which all the necessary documentation has been completed to effect immediate occupation.

The enchanting, fully-furnished and almost new semi-detached villa is situated in the Marina complex, and with an area of 628 sqm it offers breathtaking views of the sea and over the entire bay of Palma. With 8 bedrooms, each with its own private bathroom, as well as an additional guest WC, the property is perfect for large families and guests.