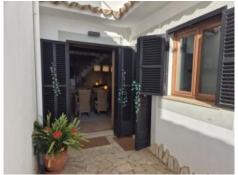

The 250 sqm house, originally built in 1880, has been restored with great attention to detail. On the first floor there is an entrance area with a checkroom in a separate room and a guest WC. The spacious living area leads into the open-plan dining room with a separate, modern kitchen. The adjoining patio invites you to relax with a dining table, a cozy seating lounge and a jacuzzi.