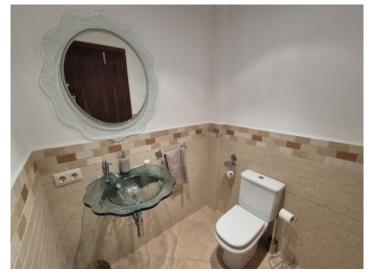

The 250 sqm house, originally built in 1880, has been restored with great attention to detail. On the first floor there is an entrance area with a checkroom in a separate room and a guest WC. The spacious living area leads into the open-plan dining room with a separate, modern kitchen. The adjoining patio invites you to relax with a dining table, a cozy seating lounge and a jacuzzi.

An impressive staircase between the living and dining area leads to the upper floor. There are 2 double bedrooms, an office, 2 bathrooms and numerous built-in wardrobes. From the balcony, a spiral staircase leads up to the roof terrace, where there is a further double bedroom.