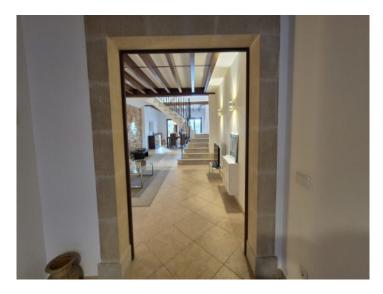

The 250 sqm house, originally built in 1880, has been restored with great attention to detail. On the first floor there is an entrance area with a checkroom in a separate room and a guest WC. The spacious living area leads into the open-plan dining room with a separate, modern kitchen. The adjoining patio invites you to relax with a dining table, a cozy seating lounge and a jacuzzi.