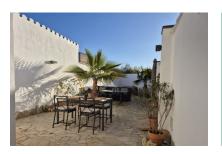

The highlight of the house is the pretty, cozy patio with a jacuzzi, which offers a high degree of privacy. The roof terrace delights with far-reaching views of the Hexenberg and the surrounding countryside. There is also a separate, light-flooded room on the roof terrace, which can be used flexibly as a bedroom or office.

The 250 sqm house, originally built in 1880, has been restored with great attention to detail. On the first floor there is an entrance area with a checkroom in a separate room and a guest WC. The spacious living area leads into the open-plan dining room with a separate, modern kitchen. The adjoining patio invites you to relax with a dining table, a cozy seating lounge and a jacuzzi.