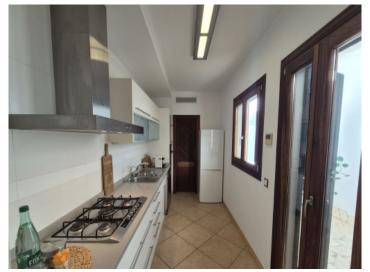

The 250 sqm house, originally built in 1880, has been restored with great attention to detail. On the first floor there is an entrance area with a checkroom in a separate room and a guest WC. The spacious living area leads into the open-plan dining room with a separate, modern kitchen. The adjoining patio invites you to relax with a dining table, a cozy seating lounge and a jacuzzi.

The entire house is equipped with energy-efficient air conditioning units in every room. The fully equipped kitchen has modern electrical appliances as well as crockery, pots and pans and other kitchen utensils to make everyday life easier.