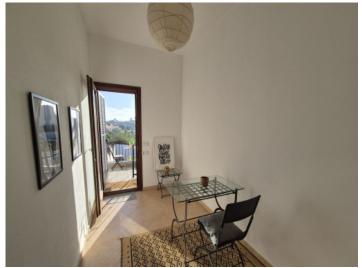

The highlight of the house is the pretty, cozy patio with a jacuzzi, which offers a high degree of privacy. The roof terrace delights with far-reaching views of the Hexenberg and the surrounding countryside. There is also a separate, light-flooded room on the roof terrace, which can be used flexibly as a bedroom or office.

An impressive staircase between the living and dining area leads to the upper floor. There are 2 double bedrooms, an office, 2 bathrooms and numerous built-in wardrobes. From the balcony, a spiral staircase leads up to the roof terrace, where there is a further double bedroom.