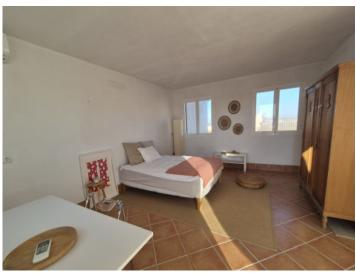

The highlight of the house is the pretty, cozy patio with a jacuzzi, which offers a high degree of privacy. The roof terrace delights with far-reaching views of the Hexenberg and the surrounding countryside. There is also a separate, light-flooded room on the roof terrace, which can be used flexibly as a bedroom or office.

An impressive staircase between the living and dining area leads to the upper floor. There are 2 double bedrooms, an office, 2 bathrooms and numerous built-in wardrobes. From the balcony, a spiral staircase leads up to the roof terrace, where there is a further double bedroom.