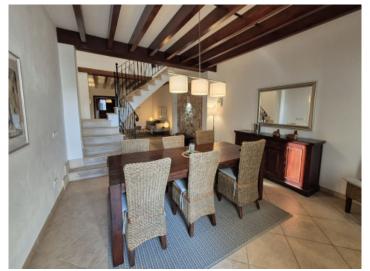

The 250 sqm house, originally built in 1880, has been restored with great attention to detail. On the first floor there is an entrance area with a checkroom in a separate room and a guest WC. The spacious living area leads into the open-plan dining room with a separate, modern kitchen. The adjoining patio invites you to relax with a dining table, a cozy seating lounge and a jacuzzi.

An impressive staircase between the living and dining area leads to the upper floor. There are 2 double bedrooms, an office, 2 bathrooms and numerous built-in wardrobes. From the balcony, a spiral staircase leads up to the roof terrace, where there is a further double bedroom.