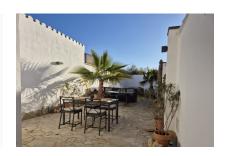

The 250 sqm house, originally built in 1880, has been restored with great attention to detail. On the first floor there is an entrance area with a checkroom in a separate room and a guest WC. The spacious living area leads into the open-plan dining room with a separate, modern kitchen. The adjoining patio invites you to relax with a dining table, a cozy seating lounge and a jacuzzi.