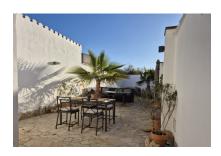

The highlight of the house is the pretty, cozy patio with a jacuzzi, which offers a high degree of privacy. The roof terrace delights with far-reaching views of the Hexenberg and the surrounding countryside. There is also a separate, light-flooded room on the roof terrace, which can be used flexibly as a bedroom or office.

The 250 sqm house, originally built in 1880, has been restored with great attention to detail. On the first floor there is an entrance area with a checkroom in a separate room and a guest WC. The spacious living area leads into the open-plan dining room with a separate, modern kitchen. The adjoining patio invites you to relax with a dining table, a cozy seating lounge and a jacuzzi.