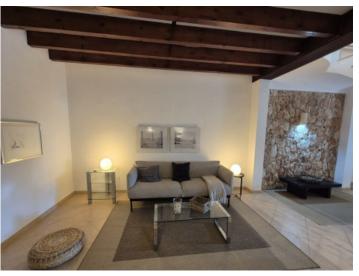

The 250 sqm house, originally built in 1880, has been restored with great attention to detail. On the first floor there is an entrance area with a checkroom in a separate room and a guest WC. The spacious living area leads into the open-plan dining room with a separate, modern kitchen. The adjoining patio invites you to relax with a dining table, a cozy seating lounge and a jacuzzi.

The entire house is equipped with energy-efficient air conditioning units in every room. The fully equipped kitchen has modern electrical appliances as well as crockery, pots and pans and other kitchen utensils to make everyday life easier.