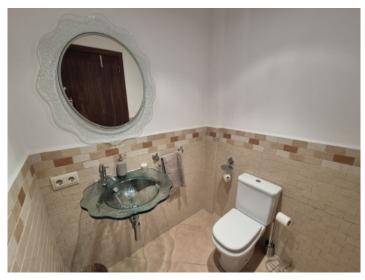

The 250 sqm house, originally built in 1880, has been restored with great attention to detail. On the first floor there is an entrance area with a checkroom in a separate room and a guest WC. The spacious living area leads into the open-plan dining room with a separate, modern kitchen. The adjoining patio invites you to relax with a dining table, a cozy seating lounge and a jacuzzi.

An impressive staircase between the living and dining area leads to the upper floor. There are 2 double bedrooms, an office, 2 bathrooms and numerous built-in wardrobes. From the balcony, a spiral staircase leads up to the roof terrace, where there is a further double bedroom.