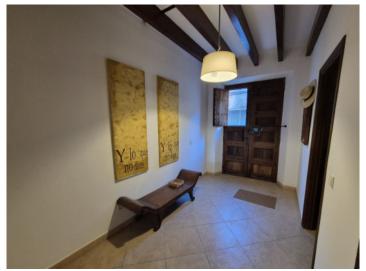

The 250 sqm house, originally built in 1880, has been restored with great attention to detail. On the first floor there is an entrance area with a checkroom in a separate room and a guest WC. The spacious living area leads into the open-plan dining room with a separate, modern kitchen. The adjoining patio invites you to relax with a dining table, a cozy seating lounge and a jacuzzi.