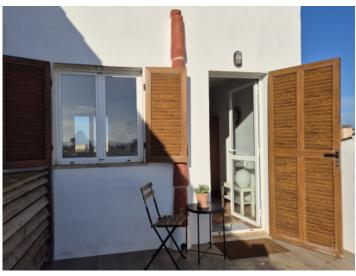

The highlight of the house is the pretty, cozy patio with a jacuzzi, which offers a high degree of privacy. The roof terrace delights with far-reaching views of the Hexenberg and the surrounding countryside. There is also a separate, light-flooded room on the roof terrace, which can be used flexibly as a bedroom or office.