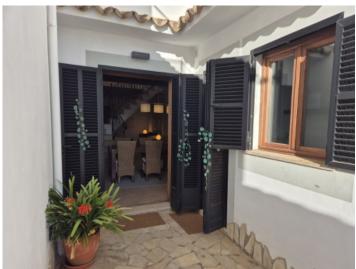

The 250 sqm house, originally built in 1880, has been restored with great attention to detail. On the first floor there is an entrance area with a checkroom in a separate room and a guest WC. The spacious living area leads into the open-plan dining room with a separate, modern kitchen. The adjoining patio invites you to relax with a dining table, a cozy seating lounge and a jacuzzi.