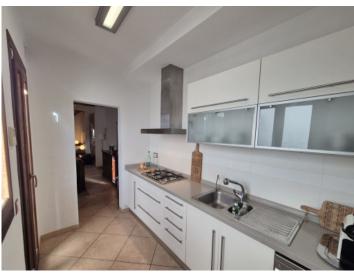

The 250 sqm house, originally built in 1880, has been restored with great attention to detail. On the first floor there is an entrance area with a checkroom in a separate room and a guest WC. The spacious living area leads into the open-plan dining room with a separate, modern kitchen. The adjoining patio invites you to relax with a dining table, a cozy seating lounge and a jacuzzi.

The entire house is equipped with energy-efficient air conditioning units in every room. The fully equipped kitchen has modern electrical appliances as well as crockery, pots and pans and other kitchen utensils to make everyday life easier.