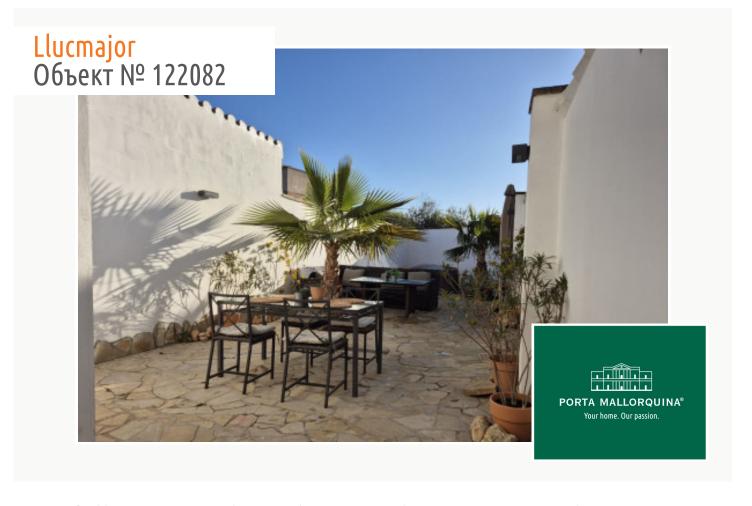

The highlight of the house is the pretty, cozy patio with a jacuzzi, which offers a high degree of privacy. The roof terrace delights with far-reaching views of the Hexenberg and the surrounding countryside. There is also a separate, light-flooded room on the roof terrace, which can be used flexibly as a bedroom or office.

The 250 sqm house, originally built in 1880, has been restored with great attention to detail. On the first floor there is an entrance area with a checkroom in a separate room and a guest WC. The spacious living area leads into the open-plan dining room with a separate, modern kitchen. The adjoining patio invites you to relax with a dining table, a cozy seating lounge and a jacuzzi.