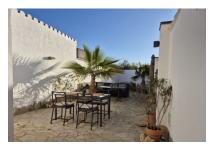

The highlight of the house is the pretty, cozy patio with a jacuzzi, which offers a high degree of privacy. The roof terrace delights with far-reaching views of the Hexenberg and the surrounding countryside. There is also a separate, light-flooded room on the roof terrace, which can be used flexibly as a bedroom or office.

The 250 sqm house, originally built in 1880, has been restored with great attention to detail. On the first floor there is an entrance area with a checkroom in a separate room and a guest WC. The spacious living area leads into the open-plan dining room with a separate, modern kitchen. The adjoining patio invites you to relax with a dining table, a cozy seating lounge and a jacuzzi.