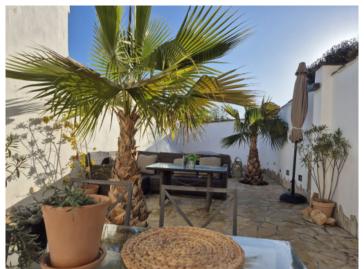

The highlight of the house is the pretty, cozy patio with a jacuzzi, which offers a high degree of privacy. The roof terrace delights with far-reaching views of the Hexenberg and the surrounding countryside. There is also a separate, light-flooded room on the roof terrace, which can be used flexibly as a bedroom or office.

The 250 sqm house, originally built in 1880, has been restored with great attention to detail. On the first floor there is an entrance area with a checkroom in a separate room and a guest WC. The spacious living area leads into the open-plan dining room with a separate, modern kitchen. The adjoining patio invites you to relax with a dining table, a cozy seating lounge and a jacuzzi.