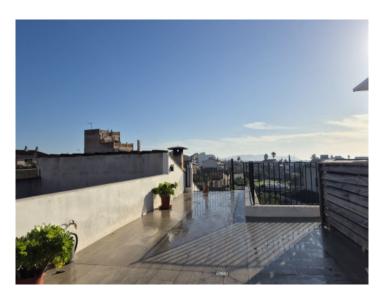

The highlight of the house is the pretty, cozy patio with a jacuzzi, which offers a high degree of privacy. The roof terrace delights with far-reaching views of the Hexenberg and the surrounding countryside. There is also a separate, light-flooded room on the roof terrace, which can be used flexibly as a bedroom or office.

An impressive staircase between the living and dining area leads to the upper floor. There are 2 double bedrooms, an office, 2 bathrooms and numerous built-in wardrobes. From the balcony, a spiral staircase leads up to the roof terrace, where there is a further double bedroom.