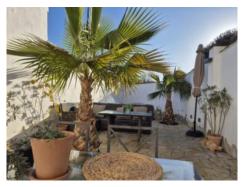

The highlight of the house is the pretty, cozy patio with a jacuzzi, which offers a high degree of privacy. The roof terrace delights with far-reaching views of the Hexenberg and the surrounding countryside. There is also a separate, light-flooded room on the roof terrace, which can be used flexibly as a bedroom or office.

The 250 sqm house, originally built in 1880, has been restored with great attention to detail. On the first floor there is an entrance area with a checkroom in a separate room and a guest WC. The spacious living area leads into the open-plan dining room with a separate, modern kitchen. The adjoining patio invites you to relax with a dining table, a cozy seating lounge and a jacuzzi.