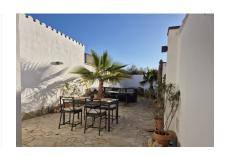

The highlight of the house is the pretty, cozy patio with a jacuzzi, which offers a high degree of privacy. The roof terrace delights with far-reaching views of the Hexenberg and the surrounding countryside. There is also a separate, light-flooded room on the roof terrace, which can be used flexibly as a bedroom or office.

The 250 sqm house, originally built in 1880, has been restored with great attention to detail. On the first floor there is an entrance area with a checkroom in a separate room and a guest WC. The spacious living area leads into the open-plan dining room with a separate, modern kitchen. The adjoining patio invites you to relax with a dining table, a cozy seating lounge and a jacuzzi.