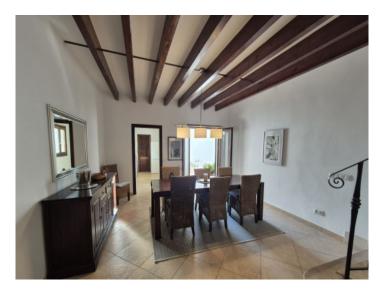

The 250 sqm house, originally built in 1880, has been restored with great attention to detail. On the first floor there is an entrance area with a checkroom in a separate room and a guest WC. The spacious living area leads into the open-plan dining room with a separate, modern kitchen. The adjoining patio invites you to relax with a dining table, a cozy seating lounge and a jacuzzi.