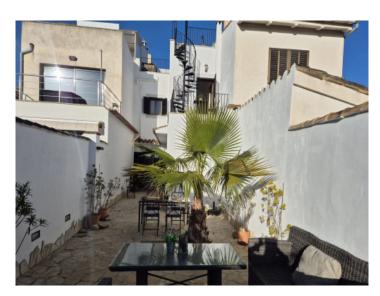

The highlight of the house is the pretty, cozy patio with a jacuzzi, which offers a high degree of privacy. The roof terrace delights with far-reaching views of the Hexenberg and the surrounding countryside. There is also a separate, light-flooded room on the roof terrace, which can be used flexibly as a bedroom or office.

The 250 sqm house, originally built in 1880, has been restored with great attention to detail. On the first floor there is an entrance area with a checkroom in a separate room and a guest WC. The spacious living area leads into the open-plan dining room with a separate, modern kitchen. The adjoining patio invites you to relax with a dining table, a cozy seating lounge and a jacuzzi.