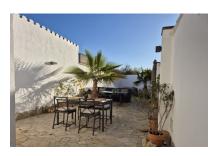

The highlight of the house is the pretty, cozy patio with a jacuzzi, which offers a high degree of privacy. The roof terrace delights with far-reaching views of the Hexenberg and the surrounding countryside. There is also a separate, light-flooded room on the roof terrace, which can be used flexibly as a bedroom or office.

The 250 sqm house, originally built in 1880, has been restored with great attention to detail. On the first floor there is an entrance area with a checkroom in a separate room and a guest WC. The spacious living area leads into the open-plan dining room with a separate, modern kitchen. The adjoining patio invites you to relax with a dining table, a cozy seating lounge and a jacuzzi.