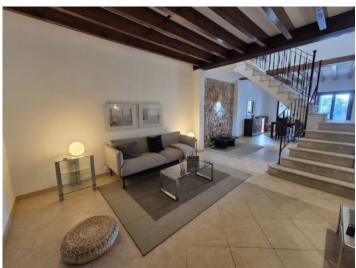

The 250 sqm house, originally built in 1880, has been restored with great attention to detail. On the first floor there is an entrance area with a checkroom in a separate room and a guest WC. The spacious living area leads into the open-plan dining room with a separate, modern kitchen. The adjoining patio invites you to relax with a dining table, a cozy seating lounge and a jacuzzi.

An impressive staircase between the living and dining area leads to the upper floor. There are 2 double bedrooms, an office, 2 bathrooms and numerous built-in wardrobes. From the balcony, a spiral staircase leads up to the roof terrace, where there is a further double bedroom.