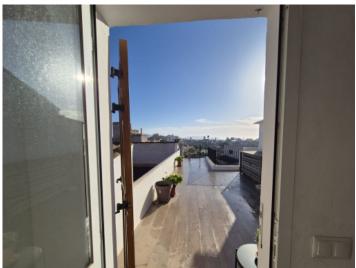

The highlight of the house is the pretty, cozy patio with a jacuzzi, which offers a high degree of privacy. The roof terrace delights with far-reaching views of the Hexenberg and the surrounding countryside. There is also a separate, light-flooded room on the roof terrace, which can be used flexibly as a bedroom or office.

An impressive staircase between the living and dining area leads to the upper floor. There are 2 double bedrooms, an office, 2 bathrooms and numerous built-in wardrobes. From the balcony, a spiral staircase leads up to the roof terrace, where there is a further double bedroom.