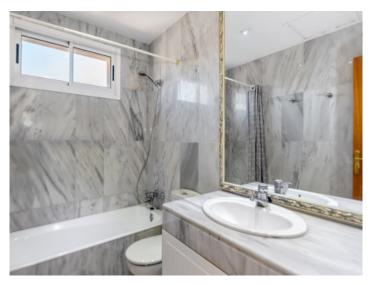

The first floor is distributed over a hallway accessing 4 bedrooms and 3 bathrooms, the main bedroom having a dressing room, en-suite bathroom, and access to a further private terrace.

Features include PVC windows, marble and parquet floors, hot/cold air conditioning assuring pleasant temperatures throughout the year, fitted wardrobes in all rooms, and a private garage. Thanks to the sunny orientation all spaces are flooded with natural light creating a warm, inviting atmosphere.