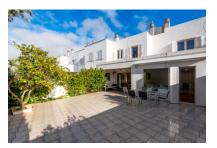

On the ground floor is the approx. 40 sqm living/dining area with fireplace and direct access to a terrace. A covered chill-out zone invites to relax, with the outside kitchen with barbecue area providing the ideal place for convivial evenings with friends and family. Also on this level is a bedroom with its own bathroom.