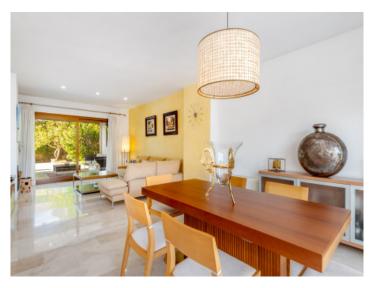

On the ground floor is the approx. 40 sqm living/dining area with fireplace and direct access to a terrace. A covered chill-out zone invites to relax, with the outside kitchen with barbecue area providing the ideal place for convivial evenings with friends and family. Also on this level is a bedroom with its own bathroom.