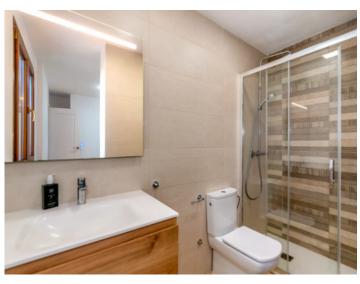

The first floor is distributed over a hallway accessing 4 bedrooms and 3 bathrooms, the main bedroom having a dressing room, en-suite bathroom, and access to a further private terrace.

Features include PVC windows, marble and parquet floors, hot/cold air conditioning assuring pleasant temperatures throughout the year, fitted wardrobes in all rooms, and a private garage. Thanks to the sunny orientation all spaces are flooded with natural light creating a warm, inviting atmosphere.