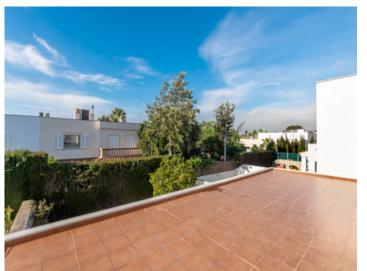

On the ground floor is the approx. 40 sqm living/dining area with fireplace and direct access to a terrace. A covered chill-out zone invites to relax, with the outside kitchen with barbecue area providing the ideal place for convivial evenings with friends and family. Also on this level is a bedroom with its own bathroom.