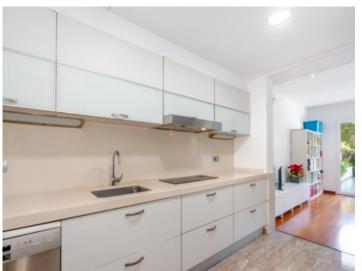

The first floor is distributed over a hallway accessing 4 bedrooms and 3 bathrooms, the main bedroom having a dressing room, en-suite bathroom, and access to a further private terrace.

Features include PVC windows, marble and parquet floors, hot/cold air conditioning assuring pleasant temperatures throughout the year, fitted wardrobes in all rooms, and a private garage. Thanks to the sunny orientation all spaces are flooded with natural light creating a warm, inviting atmosphere.