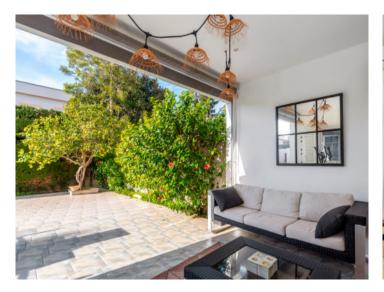

On the ground floor is the approx. 40 sqm living/dining area with fireplace and direct access to a terrace. A covered chill-out zone invites to relax, with the outside kitchen with barbecue area providing the ideal place for convivial evenings with friends and family. Also on this level is a bedroom with its own bathroom.