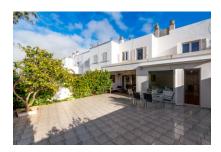

# Modernised chalet with 5 bedrooms, and a large terrace with chill-out zone

жилая площадь: 162 m<sup>2</sup> Энергетическая в процессе

спальни: 5 сертификация:

санузел: 4

вид на море:

цена: € 875.000,-

#### Описание объекта:

This wonderful, renovated chalet in Son Veri Nou is situated in one of the most exclusive residential areas in Mallorca. It was built in 1992 and renovated in 2012, and offers the highest level of living comfort. With a living space of approx. 162 sqm distributed over 2 levels, the property would be ideal for those seeking tranquillity and privacy, although without needing to forego an excellent infrastructure.

On the ground floor is the approx. 40 sqm living/dining area with fireplace and direct access to a terrace. A covered chill-out zone invites to relax, with the outside kitchen with barbecue area providing the ideal place for convivial evenings with friends and family. Also on this level is a bedroom with its own bathroom.

This very exclusive chalet combines great comfort, tranquillity and a first-class location - ideal both for families and for those seeking a high-quality home in Mallorca.