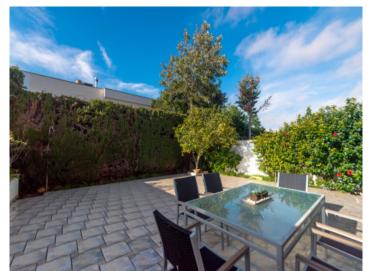

On the ground floor is the approx. 40 sqm living/dining area with fireplace and direct access to a terrace. A covered chill-out zone invites to relax, with the outside kitchen with barbecue area providing the ideal place for convivial evenings with friends and family. Also on this level is a bedroom with its own bathroom.