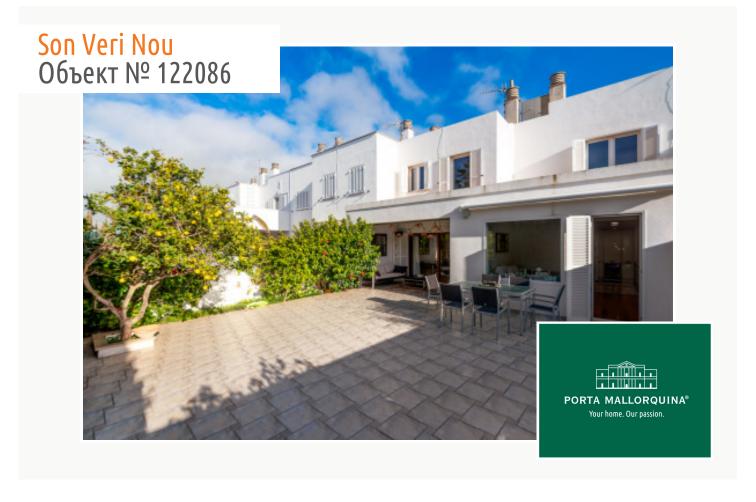

# Modernised chalet with 5 bedrooms, and a large terrace with chill-out zone

жилая площадь: 162 m<sup>2</sup> Энергетическая в процессе

спальни: 5 сертификация:

санузел: 4

вид на море:

цена: € 875.000,-

#### Описание объекта:

This wonderful, renovated chalet in Son Veri Nou is situated in one of the most exclusive residential areas in Mallorca. It was built in 1992 and renovated in 2012, and offers the highest level of living comfort. With a living space of approx. 162 sqm distributed over 2 levels, the property would be ideal for those seeking tranquillity and privacy, although without needing to forego an excellent infrastructure.

On the ground floor is the approx. 40 sqm living/dining area with fireplace and direct access to a terrace. A covered chill-out zone invites to relax, with the outside kitchen with barbecue area providing the ideal place for convivial evenings with friends and family. Also on this level is a bedroom with its own bathroom.