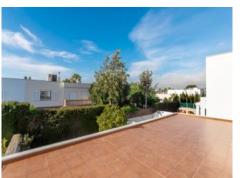

The first floor is distributed over a hallway accessing 4 bedrooms and 3 bathrooms, the main bedroom having a dressing room, en-suite bathroom, and access to a further private terrace.

Features include PVC windows, marble and parquet floors, hot/cold air conditioning assuring pleasant temperatures throughout the year, fitted wardrobes in all rooms, and a private garage. Thanks to the sunny orientation all spaces are flooded with natural light creating a warm, inviting atmosphere.