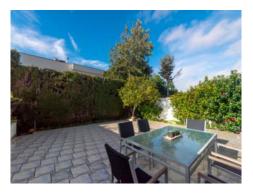

On the ground floor is the approx. 40 sqm living/dining area with fireplace and direct access to a terrace. A covered chill-out zone invites to relax, with the outside kitchen with barbecue area providing the ideal place for convivial evenings with friends and family. Also on this level is a bedroom with its own bathroom.