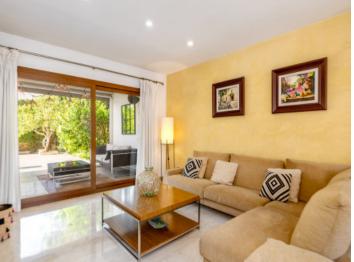

On the ground floor is the approx. 40 sqm living/dining area with fireplace and direct access to a terrace. A covered chill-out zone invites to relax, with the outside kitchen with barbecue area providing the ideal place for convivial evenings with friends and family. Also on this level is a bedroom with its own bathroom.