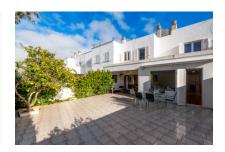

On the ground floor is the approx. 40 sqm living/dining area with fireplace and direct access to a terrace. A covered chill-out zone invites to relax, with the outside kitchen with barbecue area providing the ideal place for convivial evenings with friends and family. Also on this level is a bedroom with its own bathroom.