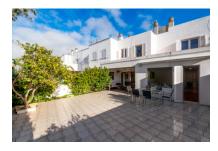

On the ground floor is the approx. 40 sqm living/dining area with fireplace and direct access to a terrace. A covered chill-out zone invites to relax, with the outside kitchen with barbecue area providing the ideal place for convivial evenings with friends and family. Also on this level is a bedroom with its own bathroom.