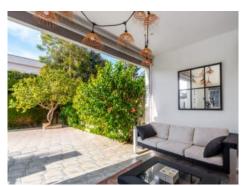

On the ground floor is the approx. 40 sqm living/dining area with fireplace and direct access to a terrace. A covered chill-out zone invites to relax, with the outside kitchen with barbecue area providing the ideal place for convivial evenings with friends and family. Also on this level is a bedroom with its own bathroom.