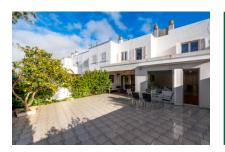

On the ground floor is the approx. 40 sqm living/dining area with fireplace and direct access to a terrace. A covered chill-out zone invites to relax, with the outside kitchen with barbecue area providing the ideal place for convivial evenings with friends and family. Also on this level is a bedroom with its own bathroom.