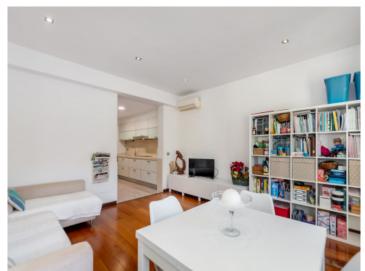

On the ground floor is the approx. 40 sqm living/dining area with fireplace and direct access to a terrace. A covered chill-out zone invites to relax, with the outside kitchen with barbecue area providing the ideal place for convivial evenings with friends and family. Also on this level is a bedroom with its own bathroom.

The first floor is distributed over a hallway accessing 4 bedrooms and 3 bathrooms, the main bedroom having a dressing room, en-suite bathroom, and access to a further private terrace.

Features include PVC windows, marble and parquet floors, hot/cold air conditioning assuring pleasant temperatures throughout the year, fitted wardrobes in all rooms, and a private garage. Thanks to the sunny orientation all spaces are flooded with natural light creating a warm, inviting atmosphere.