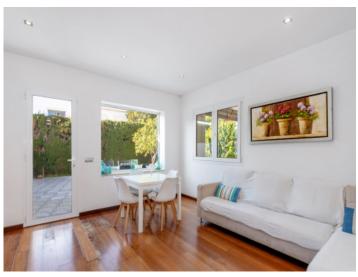

On the ground floor is the approx. 40 sqm living/dining area with fireplace and direct access to a terrace. A covered chill-out zone invites to relax, with the outside kitchen with barbecue area providing the ideal place for convivial evenings with friends and family. Also on this level is a bedroom with its own bathroom.

The first floor is distributed over a hallway accessing 4 bedrooms and 3 bathrooms, the main bedroom having a dressing room, en-suite bathroom, and access to a further private terrace.

Features include PVC windows, marble and parquet floors, hot/cold air conditioning assuring pleasant temperatures throughout the year, fitted wardrobes in all rooms, and a private garage. Thanks to the sunny orientation all spaces are flooded with natural light creating a warm, inviting atmosphere.