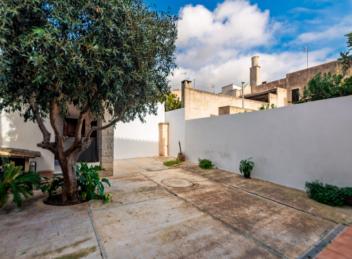

Then you are led into the large living-dining room with separate kitchen and flowing exit to the spacious inner courtyard.

Here there is already an outdoor kitchen/BBQ and enough space to unfold.

The staircase leads to the upper floor where the bedrooms are located. There is the master bedroom with en-suite bathroom and 2 further children's bedrooms that share a bathroom. There is also a large laundry room and a long, wide hallway with access to the second floor via a normal ladder. There are 2 small rooms that can be used as storage, similar to an attic.