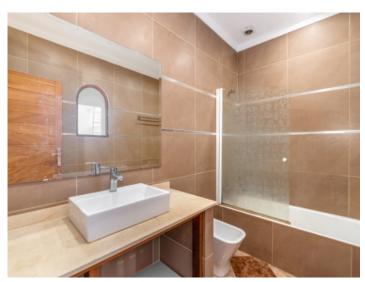

Then you are led into the large living-dining room with separate kitchen and flowing exit to the spacious inner courtyard.

Here there is already an outdoor kitchen/BBQ and enough space to unfold.

The staircase leads to the upper floor where the bedrooms are located. There is the master bedroom with en-suite bathroom and 2 further children's bedrooms that share a bathroom. There is also a large laundry room and a long, wide hallway with access to the second floor via a normal ladder. There are 2 small rooms that can be used as storage, similar to an attic.