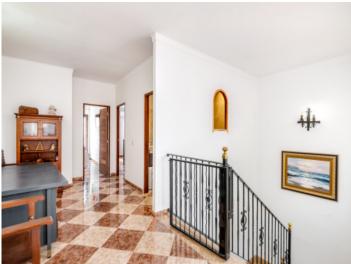

### Описание объекта:

This Mallorcan town house from 2005 is located in the inner town centre of Llucmajor. The constructed area is 342 sqm and the living area approx. 243 sqm.

You enter the building through the garage. To the right there is a small room which can also be used as a bedroom. There is also a bathroom with shower in the basement.

Then you are led into the large living-dining room with separate kitchen and flowing exit to the spacious inner courtyard.

Here there is already an outdoor kitchen/BBQ and enough space to unfold.

The staircase leads to the upper floor where the bedrooms are located. There is the master bedroom with en-suite bathroom and 2 further children's bedrooms that share a bathroom. There is also a large laundry room and a long, wide hallway with access to the second floor via a normal ladder. There are 2 small rooms that can be used as storage, similar to an attic.