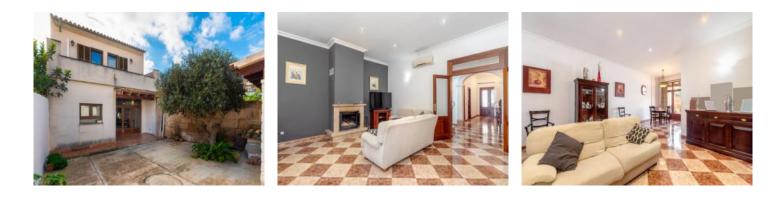

### Описание объекта:

This Mallorcan town house from 2005 is located in the inner town centre of Llucmajor. The constructed area is 342 sqm and the living area approx. 243 sqm.

You enter the building through the garage. To the right there is a small room which can also be used as a bedroom. There is also a bathroom with shower in the basement.

Then you are led into the large living-dining room with separate kitchen and flowing exit to the spacious inner courtyard.

Here there is already an outdoor kitchen/BBQ and enough space to unfold.

The staircase leads to the upper floor where the bedrooms are located. There is the master bedroom with en-suite bathroom and 2 further children's bedrooms that share a bathroom. There is also a large laundry room and a long, wide hallway with access to the second floor via a normal ladder. There are 2 small rooms that can be used as storage, similar to an attic.