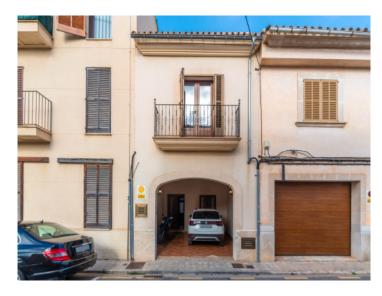

### Описание объекта:

This Mallorcan town house from 2005 is located in the inner town centre of Llucmajor. The constructed area is 342 sqm and the living area approx. 243 sqm.

You enter the building through the garage. To the right there is a small room which can also be used as a bedroom. There is also a bathroom with shower in the basement.