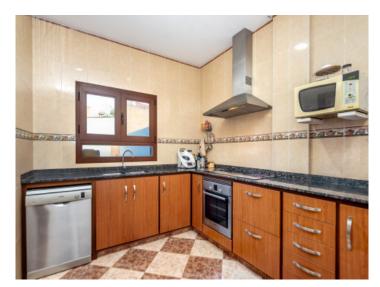

Then you are led into the large living-dining room with separate kitchen and flowing exit to the spacious inner courtyard.

Here there is already an outdoor kitchen/BBQ and enough space to unfold.

The staircase leads to the upper floor where the bedrooms are located. There is the master bedroom with en-suite bathroom and 2 further children's bedrooms that share a bathroom. There is also a large laundry room and a long, wide hallway with access to the second floor via a normal ladder. There are 2 small rooms that can be used as storage, similar to an attic.