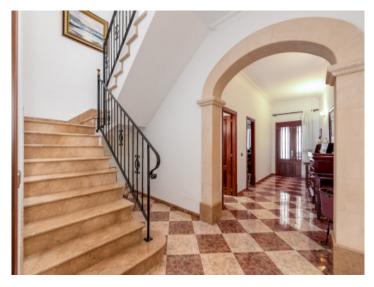

Then you are led into the large living-dining room with separate kitchen and flowing exit to the spacious inner courtyard.

Here there is already an outdoor kitchen/BBQ and enough space to unfold.

The staircase leads to the upper floor where the bedrooms are located. There is the master bedroom with en-suite bathroom and 2 further children's bedrooms that share a bathroom. There is also a large laundry room and a long, wide hallway with access to the second floor via a normal ladder. There are 2 small rooms that can be used as storage, similar to an attic.