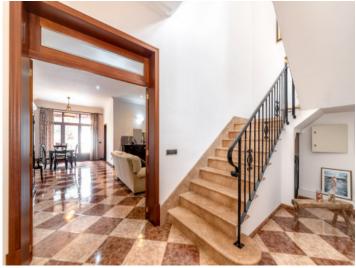

Then you are led into the large living-dining room with separate kitchen and flowing exit to the spacious inner courtyard.

Here there is already an outdoor kitchen/BBQ and enough space to unfold.

The staircase leads to the upper floor where the bedrooms are located. There is the master bedroom with en-suite bathroom and 2 further children's bedrooms that share a bathroom. There is also a large laundry room and a long, wide hallway with access to the second floor via a normal ladder. There are 2 small rooms that can be used as storage, similar to an attic.