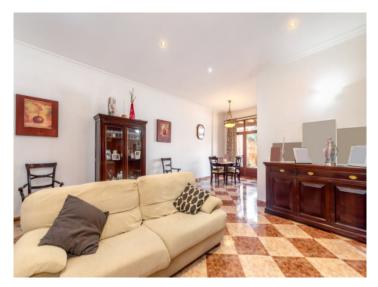

Then you are led into the large living-dining room with separate kitchen and flowing exit to the spacious inner courtyard.

Here there is already an outdoor kitchen/BBQ and enough space to unfold.

The staircase leads to the upper floor where the bedrooms are located. There is the master bedroom with en-suite bathroom and 2 further children's bedrooms that share a bathroom. There is also a large laundry room and a long, wide hallway with access to the second floor via a normal ladder. There are 2 small rooms that can be used as storage, similar to an attic.