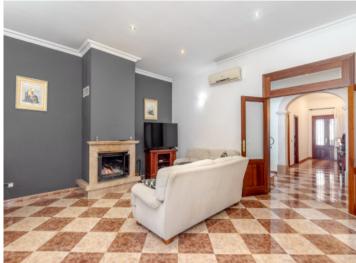

Then you are led into the large living-dining room with separate kitchen and flowing exit to the spacious inner courtyard.

Here there is already an outdoor kitchen/BBQ and enough space to unfold.

The staircase leads to the upper floor where the bedrooms are located. There is the master bedroom with en-suite bathroom and 2 further children's bedrooms that share a bathroom. There is also a large laundry room and a long, wide hallway with access to the second floor via a normal ladder. There are 2 small rooms that can be used as storage, similar to an attic.