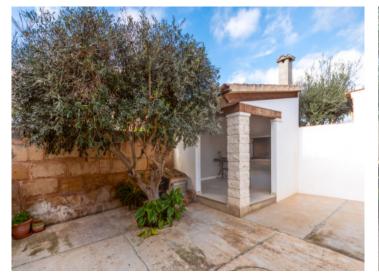

Then you are led into the large living-dining room with separate kitchen and flowing exit to the spacious inner courtyard.

Here there is already an outdoor kitchen/BBQ and enough space to unfold.

The staircase leads to the upper floor where the bedrooms are located. There is the master bedroom with en-suite bathroom and 2 further children's bedrooms that share a bathroom. There is also a large laundry room and a long, wide hallway with access to the second floor via a normal ladder. There are 2 small rooms that can be used as storage, similar to an attic.