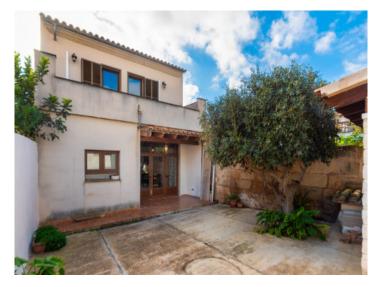

# Mallorcan townhouse with patio and garage in the center of Llucmajor

| жилая площадь:<br>участок:<br>спальни:<br>санузел: | 342 m <sup>2</sup><br>212 m <sup>2</sup><br>4<br>3 | Энергетическая<br>сертификация: | b           |
|----------------------------------------------------|----------------------------------------------------|---------------------------------|-------------|
| вид на море:                                       | -                                                  | цена:                           | € 669.000,- |

### Описание объекта:

This Mallorcan town house from 2005 is located in the inner town centre of Llucmajor. The constructed area is 342 sqm and the living area approx. 243 sqm.

You enter the building through the garage. To the right there is a small room which can also be used as a bedroom. There is also a bathroom with shower in the basement.

Then you are led into the large living-dining room with separate kitchen and flowing exit to the spacious inner courtyard.

Here there is already an outdoor kitchen/BBQ and enough space to unfold.

The staircase leads to the upper floor where the bedrooms are located. There is the master bedroom with en-suite bathroom and 2 further children's bedrooms that share a bathroom. There is also a large laundry room and a long, wide hallway with access to the second floor via a normal ladder. There are 2 small rooms that can be used as storage, similar to an attic.

A photovoltaic system is available and supports the city electricity. A pre-installation for heating is also installed. There is a large water tank under the garage so that there is always enough water available.