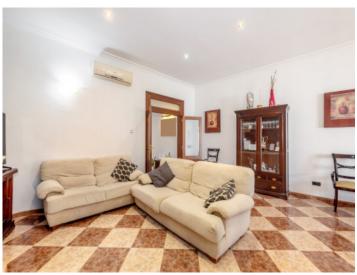

Then you are led into the large living-dining room with separate kitchen and flowing exit to the spacious inner courtyard.

Here there is already an outdoor kitchen/BBQ and enough space to unfold.

The staircase leads to the upper floor where the bedrooms are located. There is the master bedroom with en-suite bathroom and 2 further children's bedrooms that share a bathroom. There is also a large laundry room and a long, wide hallway with access to the second floor via a normal ladder. There are 2 small rooms that can be used as storage, similar to an attic.