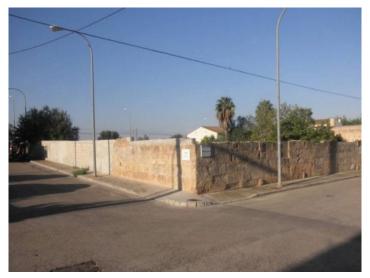

#### Описание объекта:

This building land in S'Aranjassa is only 10 minutes from the airport and 15 minutes from Palma and is a very interesting proposition for investors.

The plot is bordered by 3 streets and has a size of 1.503 sqm. A total of 1,938 sqm of living space can be constructed, plus 969 sqm for underground car parks, and the construction of 20 apartments and approx. 30 garages is allowed.

Connections for electricity, water and telephone are already laid at the property.