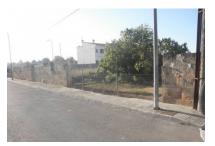

#### Описание объекта:

This building land in S'Aranjassa is only 10 minutes from the airport and 15 minutes from Palma and is a very interesting proposition for investors.

The plot is bordered by 3 streets and has a size of 1.503 sqm. A total of 1,938 sqm of living space can be constructed, plus 969 sqm for underground car parks, and the construction of 20 apartments and approx. 30 garages is allowed.

Connections for electricity, water and telephone are already laid at the property.