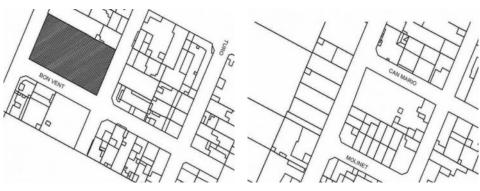

#### Описание объекта:

This building land in S'Aranjassa is only 10 minutes from the airport and 15 minutes from Palma and is a very interesting proposition for investors.

The plot is bordered by 3 streets and has a size of 1.503 sqm. A total of 1,938 sqm of living space can be constructed, plus 969 sqm for underground car parks, and the construction of 20 apartments and approx. 30 garages is allowed.