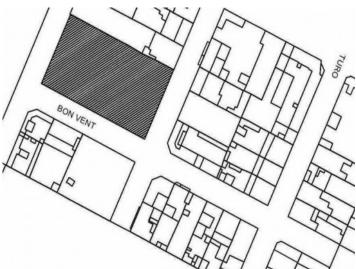

#### Описание объекта:

This building land in S'Aranjassa is only 10 minutes from the airport and 15 minutes from Palma and is a very interesting proposition for investors.

The plot is bordered by 3 streets and has a size of 1.503 sqm. A total of 1,938 sqm of living space can be constructed, plus 969 sqm for underground car parks, and the construction of 20 apartments and approx. 30 garages is allowed.