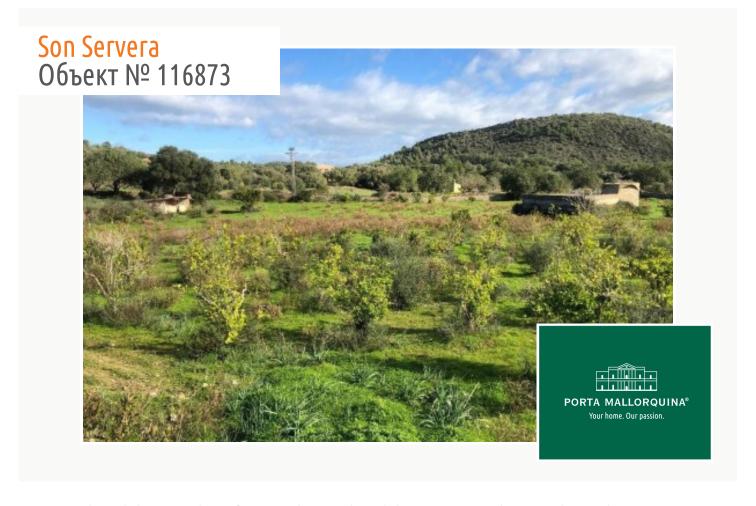

#### Описание объекта:

This land is made up of of 2 plots which have already been joined to form a single building plot of 25.500 m<sup>2</sup> offering mountain views and surrounded by nature.

It is flat, easily accessible via 2 roads and contains over 100 fruit trees, and is situated only few minutes drive from Son Servera and Cala Millor.

The current building regulations for this plot allow:

- Construction of approx. 3% (765sqm) + 1% (255sqm) for a pool, terraces, garage etc.
- Maximum volume of all buildings including a garage on rustic land: 900 sqm. With an average height per floor of 3 metres corresponding to a maximum constructed area of 300 sqm.
- A pool with a maximum surface area of 35 sqm and a maximum volume of 60 cu.metres is also possible.
- Levels allowed: cellar, ground floor, first floor.
- Type of construction according to regulations: Traditional