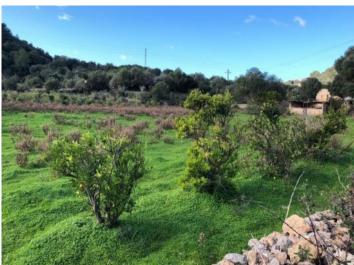

#### Описание объекта:

This land is made up of of 2 plots which have already been joined to form a single building plot of 25.500 m<sup>2</sup> offering mountain views and surrounded by nature.

It is flat, easily accessible via 2 roads and contains over 100 fruit trees, and is situated only few minutes drive from Son Servera and Cala Millor.

An active water source exists, and a mains electricity connection is possible..