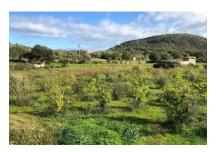

#### Описание объекта:

This land is made up of of 2 plots which have already been joined to form a single building plot of 25.500 m<sup>2</sup> offering mountain views and surrounded by nature.

It is flat, easily accessible via 2 roads and contains over 100 fruit trees, and is situated only few minutes drive from Son Servera and Cala Millor.

An active water source exists, and a mains electricity connection is possible..