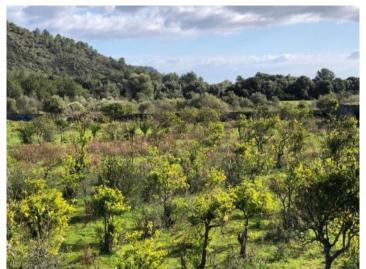

#### Описание объекта:

This land is made up of of 2 plots which have already been joined to form a single building plot of 25.500 m<sup>2</sup> offering mountain views and surrounded by nature.

It is flat, easily accessible via 2 roads and contains over 100 fruit trees, and is situated only few minutes drive from Son Servera and Cala Millor.

#### Месторасположения и окрестности:

Son Servera is a municipality situated at the east side and coast of Majorca and counts with about 10.000 inhabitants. Popular coast villages like Cala Millor, Cala Bona and Costa de los Pinos belong to this municipality. But not everything is tourism: Large areas are naturally protected, the whole Serra de Llevant.