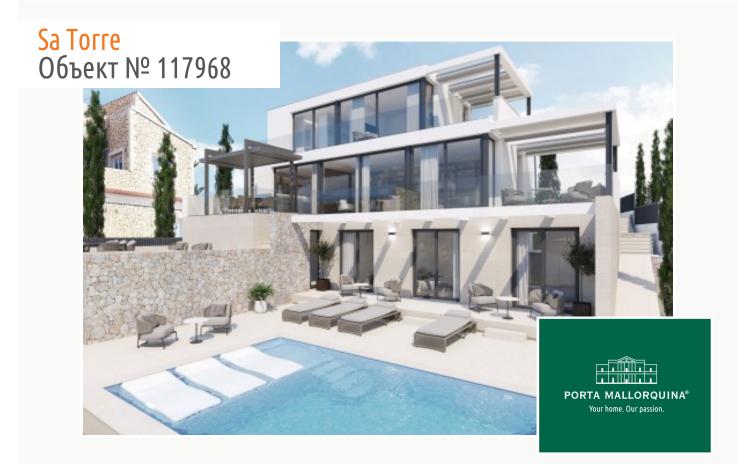

#### Описание объекта:

This building plot in Sa Torre has an area of approx. 1000 sqm and offers views over the urbanisation and the bay from the first floor.

It already has a construction permit for a modern building with 340 sqm constructed area.

# Building plot with a modern building project in Sa Torre

| участок:<br>вид на море:<br>пахотных: | 1.000 m²<br>✓<br>341 m² | вода: | -                 |
|---------------------------------------|-------------------------|-------|-------------------|
| Разреш. строит.:                      | $\checkmark$            |       | <i>E 1</i> 70 000 |
| электричество:                        | -                       | цена: | € 470.000,-       |