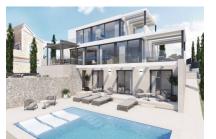

#### Описание объекта:

This building plot in Sa Torre has an area of approx. 1000 sqm and offers views over the urbanisation and the bay from the first floor.

It already has a construction permit for a modern building with 340 sqm constructed area.