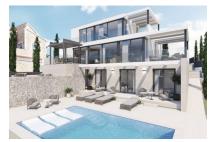

#### Описание объекта:

This building plot in Sa Torre has an area of approx. 1000 sqm and offers views over the urbanisation and the bay from the first floor.

It already has a construction permit for a modern building with 340 sqm constructed area.