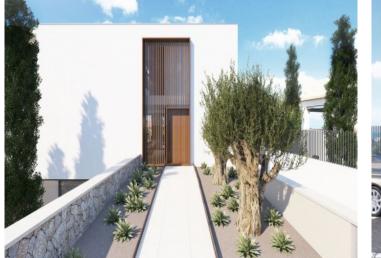

#### Описание объекта:

This building plot in Sa Torre has an area of approx. 1000 sqm and offers views over the urbanisation and the bay from the first floor.

It already has a construction permit for a modern building with 340 sqm constructed area.