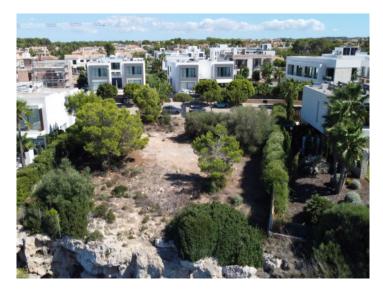

# Exclusive building plot on the 1st. sea line in Puig de Ros

участок: 1.080 m<sup>2</sup> вода: -

вид на море:

пахотных: 540 m<sup>2</sup>

Разреш. строит.:

электричество: - цена: € 3.750.000,-

The plot is quietly situated in a cul-de-sac, together with only high-quality properties and offering breathtaking views of the sea, the coast, and the Mahres Sea Club.

A villa with a constructed area of 540 sqm is possible, spread over 2 levels plus a cellar area.