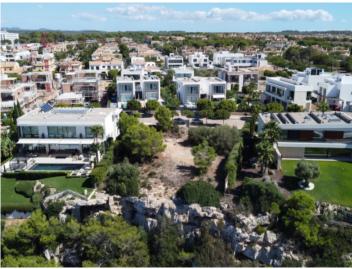

# Exclusive building plot on the 1st. sea line in Puig de Ros

участок: 1.080 m<sup>2</sup> вода: -

вид на море:

пахотных: 540 m<sup>2</sup>

Разреш. строит.:

электричество: - цена: € 3.750.000,-

The plot is quietly situated in a cul-de-sac, together with only high-quality properties and offering breathtaking views of the sea, the coast, and the Mahres Sea Club.

A villa with a constructed area of 540 sqm is possible, spread over 2 levels plus a cellar area.