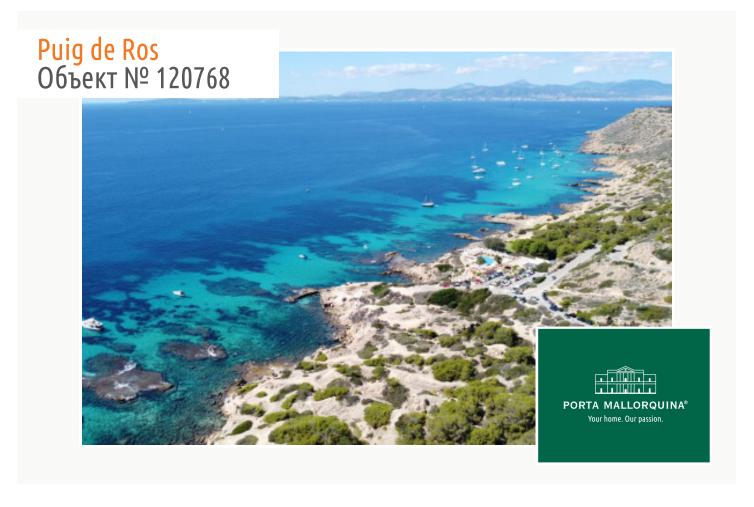

# Exclusive building plot on the 1st. sea line in Puig de Ros

участок: 1.080 m<sup>2</sup> вода: -

вид на море:

пахотных: 540 m<sup>2</sup>

Разреш. строит.:

электричество: - цена: € 3.750.000,-

#### Описание объекта:

We are pleased to present the last exclusive building plot of its kind in this location!

Here your dream of a spectacular villa on the 1st sea line in Puig de Ros, one of the most exclusive areas in the south, can be realised.

The plot is quietly situated in a cul-de-sac, together with only high-quality properties and offering breathtaking views of the sea, the coast, and the Mahres Sea Club.

A villa with a constructed area of 540 sqm is possible, spread over 2 levels plus a cellar area.