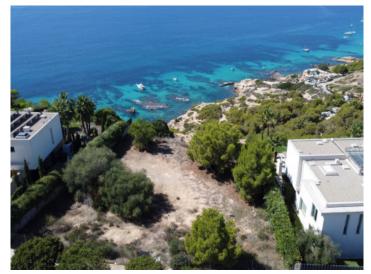

# Exclusive building plot on the 1st. sea line in Puig de Ros

участок: 1.080 m<sup>2</sup> вода: -

вид на море:

пахотных: 540 m<sup>2</sup>

Разреш. строит.:

электричество: - цена: € 3.750.000,-

The plot is quietly situated in a cul-de-sac, together with only high-quality properties and offering breathtaking views of the sea, the coast, and the Mahres Sea Club.

A villa with a constructed area of 540 sqm is possible, spread over 2 levels plus a cellar area.