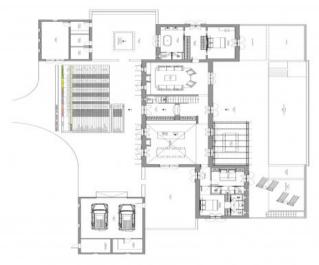

The plan entails a spacious, two-story Finca in Mediterranean style. The ground floor is designed to feature a cozy living area, a spacious dining area with an integrated kitchen, along with three bedrooms each with an en suite bathroom.

On the upper floor of the Finca, there will be another living area and two double bedrooms, each with an en suite bathroom. Both bedrooms will have access to a large terrace offering splendid panoramic views.

A beautiful retreat will be a romantic patio with a proposed pond. Additionally, a double garage and various storage rooms are planned.

The entire property is enclosed by a dry stone wall. Furthermore, the property benefits from a well. Connection to the public power grid is possible.