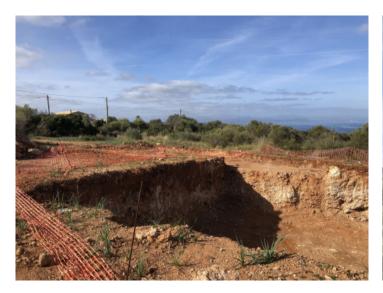

#### Описание объекта:

Here you have a unique opportunity to acquire one of the few remaining building plots between the mountains of the Sierra Levant with the unmistakable cliffs of Mont Ferrutx and Colònia de Sant Pere.

On the almost 16,000 sqm of building land, the building plan we have available provides for a property of 396 sqm distributed over 2 floors plus basement. There is also a pool of 75 sqm. The building extends to the northeast along the bay of Alcudia and to the southwest along the mountain range with Mont Ferrutx.