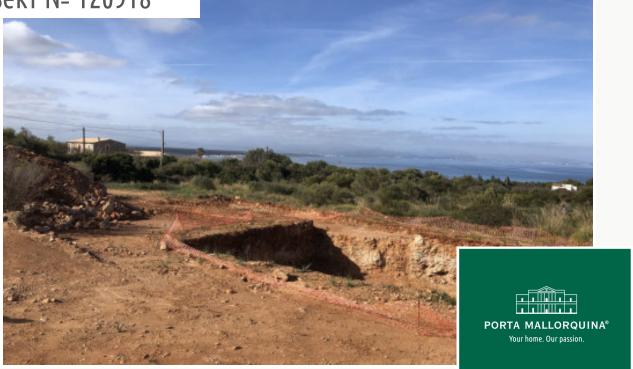

# <mark>Colonia de San Pedro</mark> Объект № 120918

Unique building plot on the outskirts of Colonia de Sant Pere at the foot of the Puig de Ferrutx with views of the bay of Alcudia and the mountains

| участок:         | 15.785 m²          | вода: | -          |
|------------------|--------------------|-------|------------|
| вид на море:     | -                  |       |            |
| пахотных:        | 316 m <sup>2</sup> |       |            |
| Разреш. строит.: | -                  |       |            |
| электричество:   | -                  | цена: | по запросу |

#### Описание объекта:

Here you have a unique opportunity to acquire one of the few remaining building plots between the mountains of the Sierra Levant with the unmistakable cliffs of Mont Ferrutx and Colònia de Sant Pere.

On the almost 16,000 sqm of building land, the building plan we have available provides for a property of 396 sqm distributed over 2 floors plus basement. There is also a pool of 75 sqm. The building extends to the northeast along the bay of Alcudia and to the southwest along the mountain range with Mont Ferrutx.