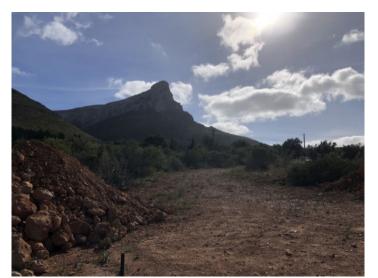

#### Описание объекта:

Here you have a unique opportunity to acquire one of the few remaining building plots between the mountains of the Sierra Levant with the unmistakable cliffs of Mont Ferrutx and Colònia de Sant Pere.

On the almost 16,000 sqm of building land, the building plan we have available provides for a property of 396 sqm distributed over 2 floors plus basement. There is also a pool of 75 sqm. The building extends to the northeast along the bay of Alcudia and to the southwest along the mountain range with Mont Ferrutx.

Access is easy via the road from Artà to Colònia de Sant Pere.

All information is correct to the best of our knowledge. Errors and prior sale excepted. This prospectus is purely for information purposes. Only the notarized deed of sale is legally binding.