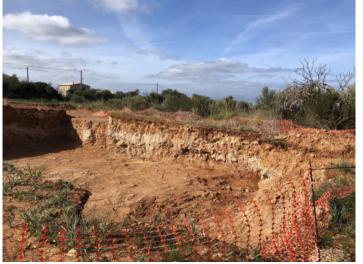

#### Описание объекта:

Here you have a unique opportunity to acquire one of the few remaining building plots between the mountains of the Sierra Levant with the unmistakable cliffs of Mont Ferrutx and Colònia de Sant Pere.

On the almost 16,000 sqm of building land, the building plan we have available provides for a property of 396 sqm distributed over 2 floors plus basement. There is also a pool of 75 sqm. The building extends to the northeast along the bay of Alcudia and to the southwest along the mountain range with Mont Ferrutx.