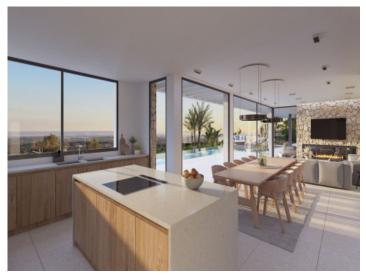

With all the necessary permissions, including a building license, this plot is ideal to build your dream home. The project is for an ultra-modern home with large windows and will have a constructed area of 265 sqm spread over two floors. A design that includes 4 bedrooms, gym and large terraces. There will also be parking for 3 cars and an infinity pool to complete this oasis of peace and beauty.

You will also be able to personalize every detail of your new home, from the choice of materials to the finishes, according to your preferences and lifestyle.

The residential area has mains electricity, water and drainage. There is also a fiber optic internet connection and a municipal bus service.