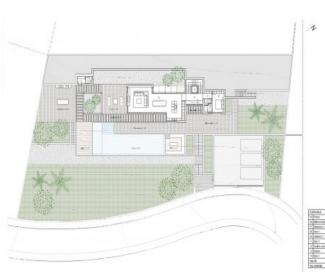

With all the necessary permissions, including a building license, this plot is ideal to build your dream home. The project is for an ultra-modern home with large windows and will have a constructed area of 265 sqm spread over two floors. A design that includes 4 bedrooms, gym and large terraces. There will also be parking for 3 cars and an infinity pool to complete this oasis of peace and beauty.

You will also be able to personalize every detail of your new home, from the choice of materials to the finishes, according to your preferences and lifestyle.

The residential area has mains electricity, water and drainage. There is also a fiber optic internet connection and a municipal bus service.