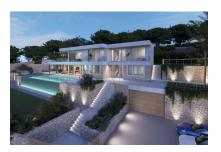

With all the necessary permissions, including a building license, this plot is ideal to build your dream home. The project is for an ultra-modern home with large windows and will have a constructed area of 265 sqm spread over two floors. A design that includes 4 bedrooms, gym and large terraces. There will also be parking for 3 cars and an infinity pool to complete this oasis of peace and beauty.

You will also be able to personalize every detail of your new home, from the choice of materials to the finishes, according to your preferences and lifestyle.

The residential area has mains electricity, water and drainage. There is also a fiber optic internet connection and a municipal bus service.