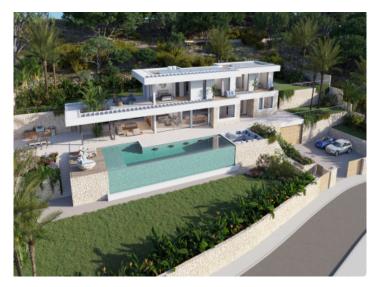

With all the necessary permissions, including a building license, this plot is ideal to build your dream home. The project is for an ultra-modern home with large windows and will have a constructed area of 265 sqm spread over two floors. A design that includes 4 bedrooms, gym and large terraces. There will also be parking for 3 cars and an infinity pool to complete this oasis of peace and beauty.