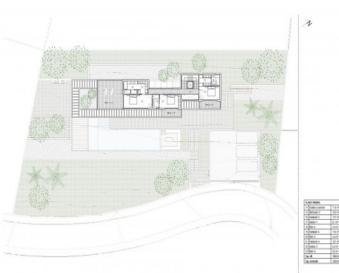

With all the necessary permissions, including a building license, this plot is ideal to build your dream home. The project is for an ultra-modern home with large windows and will have a constructed area of 265 sqm spread over two floors. A design that includes 4 bedrooms, gym and large terraces. There will also be parking for 3 cars and an infinity pool to complete this oasis of peace and beauty.

You will also be able to personalize every detail of your new home, from the choice of materials to the finishes, according to your preferences and lifestyle.

The residential area has mains electricity, water and drainage. There is also a fiber optic internet connection and a municipal bus service.