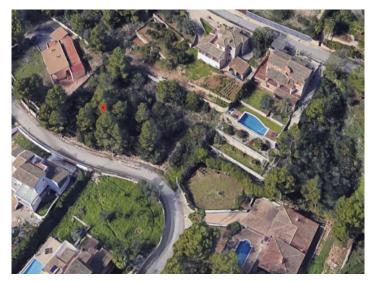

# Building plot with panoramic views and construction project in Sa Coma de Bunyola

участок: 1.875 m<sup>2</sup> вода: -

вид на море:

пахотных: 616 m<sup>2</sup>

Разреш. строит.: -

электричество: - цена: € 625.000,-

#### Описание объекта:

This spacious plot of almost 1,900 sqm is situated in a privileged location with excellent connections to Palma and the Tramuntana mountains.

Its southeast orientation makes the most of the natural light and offers stunning panoramic views, including the bay of Palma.