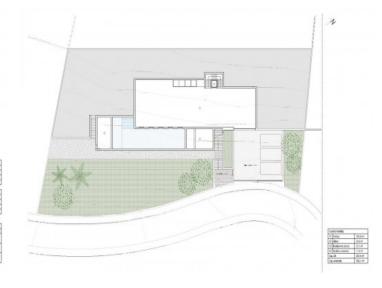

With all the necessary permissions, including a building license, this plot is ideal to build your dream home. The project is for an ultra-modern home with large windows and will have a constructed area of 265 sqm spread over two floors. A design that includes 4 bedrooms, gym and large terraces. There will also be parking for 3 cars and an infinity pool to complete this oasis of peace and beauty.

You will also be able to personalize every detail of your new home, from the choice of materials to the finishes, according to your preferences and lifestyle.

The residential area has mains electricity, water and drainage. There is also a fiber optic internet connection and a municipal bus service.