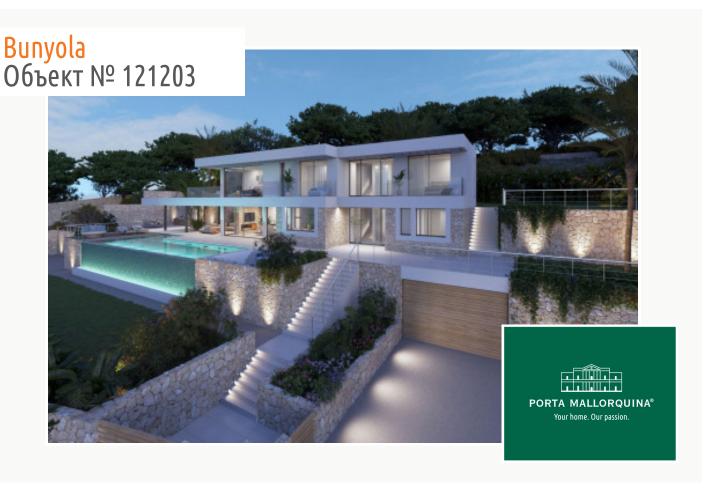

# Building plot with panoramic views and construction project in Sa Coma de Bunyola

участок: 1.875 m<sup>2</sup> вода: -

вид на море:

пахотных: 616 m<sup>2</sup>

Разреш. строит.: -

электричество: - цена: € 625.000,-

#### Описание объекта:

This spacious plot of almost 1,900 sqm is situated in a privileged location with excellent connections to Palma and the Tramuntana mountains.

Its southeast orientation makes the most of the natural light and offers stunning panoramic views, including the bay of Palma.

With all the necessary permissions, including a building license, this plot is ideal to build your dream home. The project is for an ultra-modern home with large windows and will have a constructed area of 265 sqm spread over two floors. A design that includes 4 bedrooms, gym and large terraces. There will also be parking for 3 cars and an infinity pool to complete this oasis of peace and beauty.