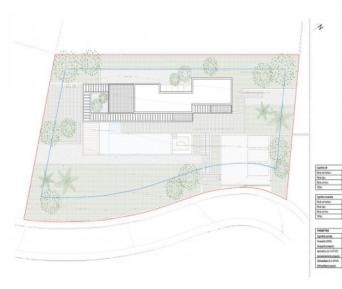

With all the necessary permissions, including a building license, this plot is ideal to build your dream home. The project is for an ultra-modern home with large windows and will have a constructed area of 265 sqm spread over two floors. A design that includes 4 bedrooms, gym and large terraces. There will also be parking for 3 cars and an infinity pool to complete this oasis of peace and beauty.

You will also be able to personalize every detail of your new home, from the choice of materials to the finishes, according to your preferences and lifestyle.

The residential area has mains electricity, water and drainage. There is also a fiber optic internet connection and a municipal bus service.