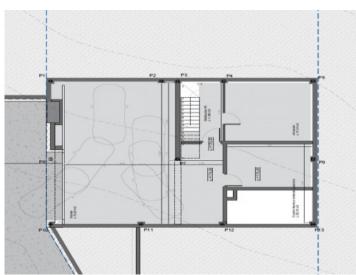

Main features of the project include:

- Bedrooms: 3 spacious bedrooms, each with its own en-suite bathroom and designed to maximise comfort and privacy.
- Interiors: Large, bright spaces providing breathtaking views of the majestic surrounding mountains and creating a tranquil and natural environment.
- Exteriors: A spacious terrace, a pleasant porch and an infinity pool, perfect for enjoying the Mediterranean sun and time outdoors.
- Underground garage
- Storage room