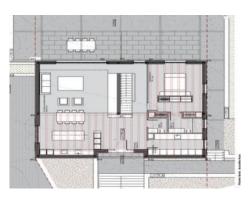

Main features of the project include:

- Bedrooms: 3 spacious bedrooms, each with its own en-suite bathroom and designed to maximise comfort and privacy.
- Interiors: Large, bright spaces providing breathtaking views of the majestic surrounding mountains and creating a tranquil and natural environment.
- Exteriors: A spacious terrace, a pleasant porch and an infinity pool, perfect for enjoying the Mediterranean sun and time outdoors.
- Underground garage
- Storage room