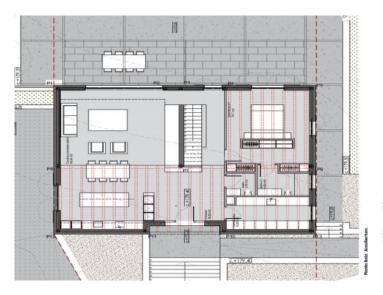

Main features of the project include:

- Bedrooms: 3 spacious bedrooms, each with its own en-suite bathroom and designed to maximise comfort and privacy.
- Interiors: Large, bright spaces providing breathtaking views of the majestic surrounding mountains and creating a tranquil and natural environment.
- Exteriors: A spacious terrace, a pleasant porch and an infinity pool, perfect for enjoying the Mediterranean sun and time outdoors.
- Underground garage
- Storage room