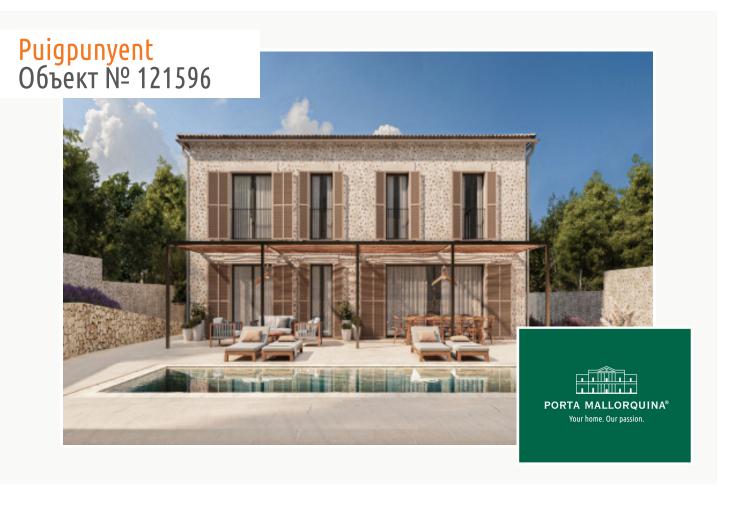

#### Описание объекта:

With its valid licence for the new construction of a villa, this building plot is ideal for both personal use and investment. A sophisticated design and privileged location offer a unique opportunity for those seeking a new domicile combining elegance and comfort with charming Mallorcan architecture, and offering a bright and welcoming home.

Main features of the project include:

- Bedrooms: 3 spacious bedrooms, each with its own en-suite bathroom and designed to maximise comfort and privacy.
- Interiors: Large, bright spaces providing breathtaking views of the majestic surrounding mountains and creating a tranquil and natural environment.
- Exteriors: A spacious terrace, a pleasant porch and an infinity pool, perfect for enjoying the Mediterranean sun and time outdoors.
- Underground garage
- Storage room