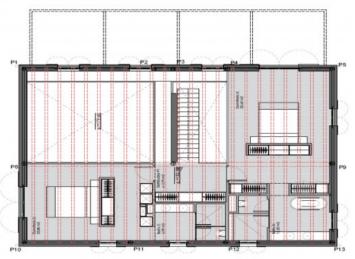

Main features of the project include:

- Bedrooms: 3 spacious bedrooms, each with its own en-suite bathroom and designed to maximise comfort and privacy.
- Interiors: Large, bright spaces providing breathtaking views of the majestic surrounding mountains and creating a tranquil and natural environment.
- Exteriors: A spacious terrace, a pleasant porch and an infinity pool, perfect for enjoying the Mediterranean sun and time outdoors.
- Underground garage
- Storage room