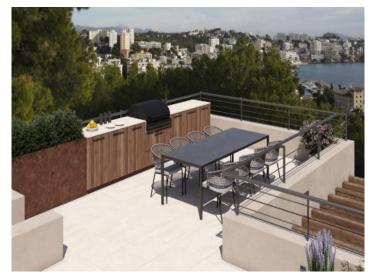

The planned villa is equipped with numerous high-quality features. These include air conditioning, underfloor heating, a heat pump and a fireplace. An elevator connects all floors, and the spacious garage in the basement offers space for up to 5 cars. There is also a fitness room, a sauna, a laundry room and a wine cellar. Large floor-to-ceiling windows ensure a light-flooded ambience throughout the house.

An absolute highlight of the planned villa is the private roof terrace with breathtaking sea views over Cas Català. This spacious terrace offers plenty of room to relax and enjoy. A garden with pool is also planned, which is accessible from the living area via the spacious terrace. Here you can relax and enjoy the Mediterranean sun to the full.