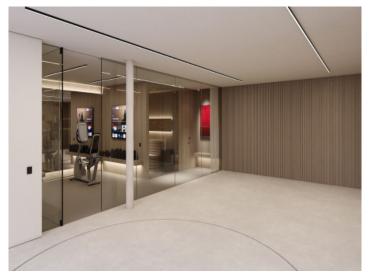

The planned villa is equipped with numerous high-quality features. These include air conditioning, underfloor heating, a heat pump and a fireplace. An elevator connects all floors, and the spacious garage in the basement offers space for up to 5 cars. There is also a fitness room, a sauna, a laundry room and a wine cellar. Large floor-to-ceiling windows ensure a light-flooded ambience throughout the house.