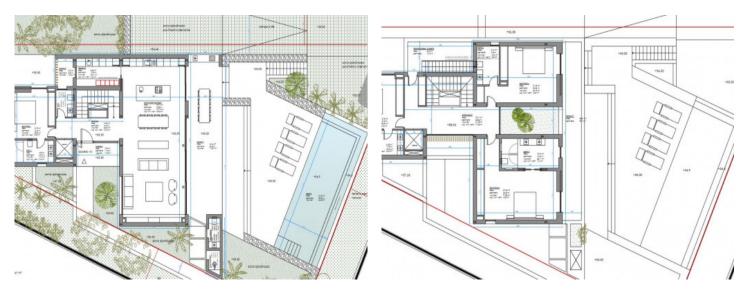

The building project extends over a 900 sqm plot and comprises a constructed area of 640 sqm. The villa is spread over 2 floors and a basement. The plans include a spacious living and dining area, a fully equipped kitchen with separate pantry, a guest toilet and four bedrooms, each with its own bathroom en suite. An additional sun terrace offers further space to relax.

An absolute highlight of the planned villa is the private roof terrace with breathtaking sea views over Cas Català. This spacious terrace offers plenty of room to relax and enjoy. A garden with pool is also planned, which is accessible from the living area via the spacious terrace. Here you can relax and enjoy the Mediterranean sun to the full.