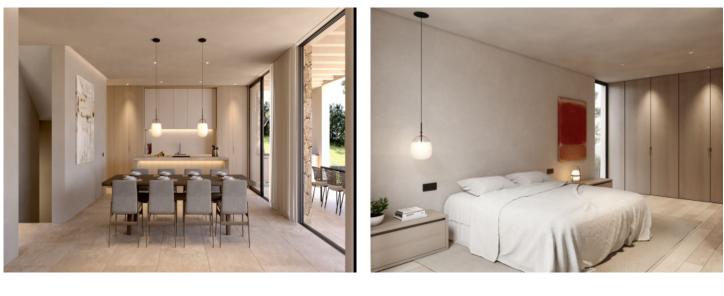

The planned villa is equipped with numerous high-quality features. These include air conditioning, underfloor heating, a heat pump and a fireplace. An elevator connects all floors, and the spacious garage in the basement offers space for up to 5 cars. There is also a fitness room, a sauna, a laundry room and a wine cellar. Large floor-to-ceiling windows ensure a light-flooded ambience throughout the house.

The building project extends over a 900 sqm plot and comprises a constructed area of 640 sqm. The villa is spread over 2 floors and a basement. The plans include a spacious living and dining area, a fully equipped kitchen with separate pantry, a guest toilet and four bedrooms, each with its own bathroom en suite. An additional sun terrace offers further space to relax.