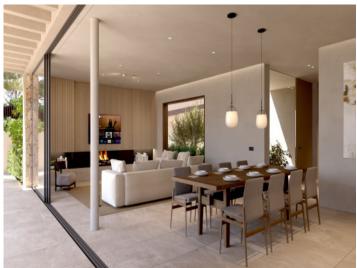

The planned villa is equipped with numerous high-quality features. These include air conditioning, underfloor heating, a heat pump and a fireplace. An elevator connects all floors, and the spacious garage in the basement offers space for up to 5 cars. There is also a fitness room, a sauna, a laundry room and a wine cellar. Large floor-to-ceiling windows ensure a light-flooded ambience throughout the house.

The building project extends over a 900 sqm plot and comprises a constructed area of 640 sqm. The villa is spread over 2 floors and a basement. The plans include a spacious living and dining area, a fully equipped kitchen with separate pantry, a guest toilet and four bedrooms, each with its own bathroom en suite. An additional sun terrace offers further space to relax.

An absolute highlight of the planned villa is the private roof terrace with breathtaking sea views over Cas Català. This spacious terrace offers plenty of room to relax and enjoy. A garden with pool is also planned, which is accessible from the living area via the spacious terrace. Here you can relax and enjoy the Mediterranean sun to the full.