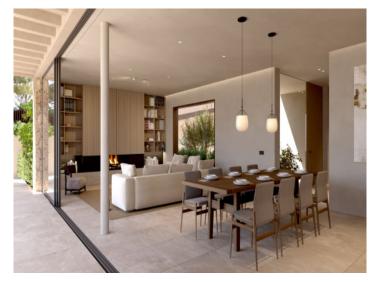

The building project extends over a 900 sqm plot and comprises a constructed area of 640 sqm. The villa is spread over 2 floors and a basement. The plans include a spacious living and dining area, a fully equipped kitchen with separate pantry, a guest toilet and four bedrooms, each with its own bathroom en suite. An additional sun terrace offers further space to relax.

An absolute highlight of the planned villa is the private roof terrace with breathtaking sea views over Cas Català. This spacious terrace offers plenty of room to relax and enjoy. A garden with pool is also planned, which is accessible from the living area via the spacious terrace. Here you can relax and enjoy the Mediterranean sun to the full.