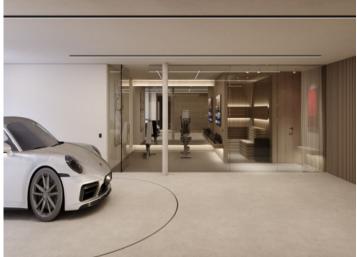

The planned villa is equipped with numerous high-quality features. These include air conditioning, underfloor heating, a heat pump and a fireplace. An elevator connects all floors, and the spacious garage in the basement offers space for up to 5 cars. There is also a fitness room, a sauna, a laundry room and a wine cellar. Large floor-to-ceiling windows ensure a light-flooded ambience throughout the house.