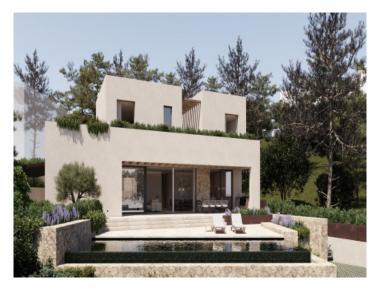

#### Описание объекта:

This exclusive plot with a license for a new-build villa is located in Cas Català, a picturesque suburb that is particularly popular due to its proximity to Palma. This idyllic location offers a perfect blend of tranquillity and urbanity, with quick connections to the vibrant city of Palma and magnificent views of the sea.

The building project extends over a 900 sqm plot and comprises a constructed area of 640 sqm. The villa is spread over 2 floors and a basement. The plans include a spacious living and dining area, a fully equipped kitchen with separate pantry, a guest toilet and four bedrooms, each with its own bathroom en suite. An additional sun terrace offers further space to relax.

An absolute highlight of the planned villa is the private roof terrace with breathtaking sea views over Cas Català. This spacious terrace offers plenty of room to relax and enjoy. A garden with pool is also planned, which is accessible from the living area via the spacious terrace. Here you can relax and enjoy the Mediterranean sun to the full.