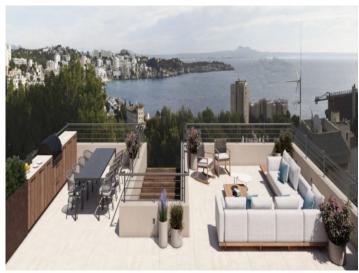

An absolute highlight of the planned villa is the private roof terrace with breathtaking sea views over Cas Català. This spacious terrace offers plenty of room to relax and enjoy. A garden with pool is also planned, which is accessible from the living area via the spacious terrace. Here you can relax and enjoy the Mediterranean sun to the full.