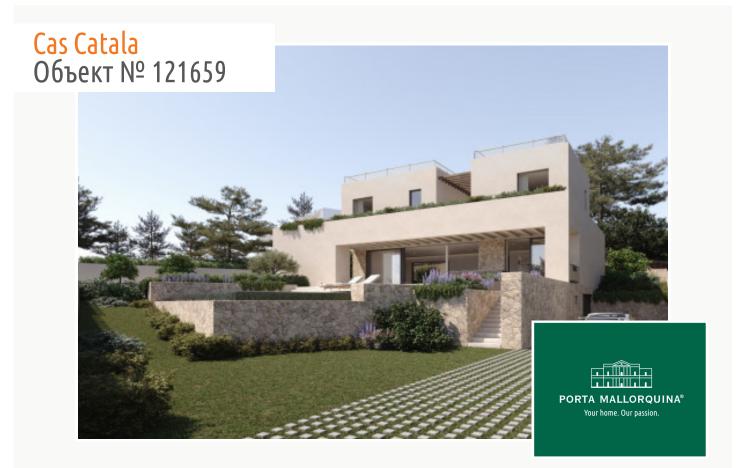

First occupancy - Exclusive newly built villa with sea views in Cas Catala

| участок:<br>вид на море: | 904 m²<br>✓ | вода: | -             |
|--------------------------|-------------|-------|---------------|
| пахотных:                | -           |       |               |
| Разреш. строит.:         | -           |       |               |
| электричество:           | -           | цена: | € 2.575.000,- |

#### Описание объекта:

This exclusive plot with a license for a new-build villa is located in Cas Català, a picturesque suburb that is particularly popular due to its proximity to Palma. This idyllic location offers a perfect blend of tranquillity and urbanity, with quick connections to the vibrant city of Palma and magnificent views of the sea.

The building project extends over a 900 sqm plot and comprises a constructed area of 640 sqm. The villa is spread over 2 floors and a basement. The plans include a spacious living and dining area, a fully equipped kitchen with separate pantry, a guest toilet and four bedrooms, each with its own bathroom en suite. An additional sun terrace offers further space to relax.