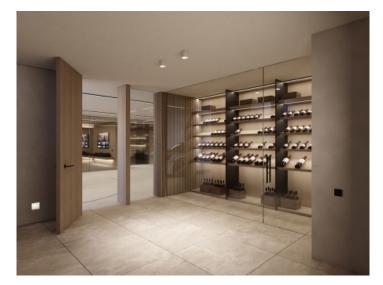

The planned villa is equipped with numerous high-quality features. These include air conditioning, underfloor heating, a heat pump and a fireplace. An elevator connects all floors, and the spacious garage in the basement offers space for up to 5 cars. There is also a fitness room, a sauna, a laundry room and a wine cellar. Large floor-to-ceiling windows ensure a light-flooded ambience throughout the house.