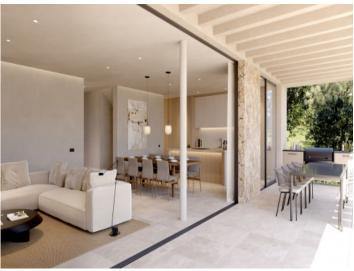

The building project extends over a 900 sqm plot and comprises a constructed area of 640 sqm. The villa is spread over 2 floors and a basement. The plans include a spacious living and dining area, a fully equipped kitchen with separate pantry, a guest toilet and four bedrooms, each with its own bathroom en suite. An additional sun terrace offers further space to relax.

An absolute highlight of the planned villa is the private roof terrace with breathtaking sea views over Cas Català. This spacious terrace offers plenty of room to relax and enjoy. A garden with pool is also planned, which is accessible from the living area via the spacious terrace. Here you can relax and enjoy the Mediterranean sun to the full.