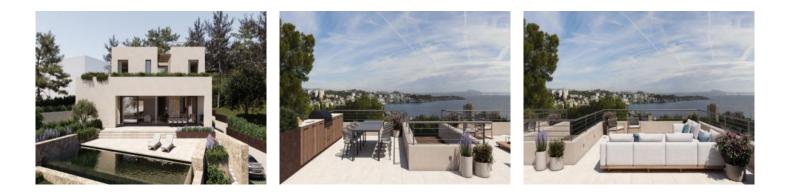

The planned villa is equipped with numerous high-quality features. These include air conditioning, underfloor heating, a heat pump and a fireplace. An elevator connects all floors, and the spacious garage in the basement offers space for up to 5 cars. There is also a fitness room, a sauna, a laundry room and a wine cellar. Large floor-to-ceiling windows ensure a light-flooded ambience throughout the house.

The building project extends over a 900 sqm plot and comprises a constructed area of 640 sqm. The villa is spread over 2 floors and a basement. The plans include a spacious living and dining area, a fully equipped kitchen with separate pantry, a guest toilet and four bedrooms, each with its own bathroom en suite. An additional sun terrace offers further space to relax.

An absolute highlight of the planned villa is the private roof terrace with breathtaking sea views over Cas Català. This spacious terrace offers plenty of room to relax and enjoy. A garden with pool is also planned, which is accessible from the living area via the spacious terrace. Here you can relax and enjoy the Mediterranean sun to the full.