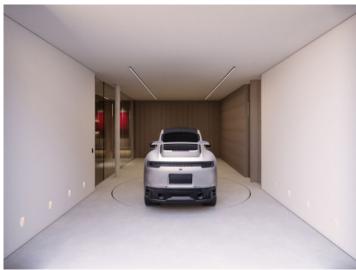

The planned villa is equipped with numerous high-quality features. These include air conditioning, underfloor heating, a heat pump and a fireplace. An elevator connects all floors, and the spacious garage in the basement offers space for up to 5 cars. There is also a fitness room, a sauna, a laundry room and a wine cellar. Large floor-to-ceiling windows ensure a light-flooded ambience throughout the house.