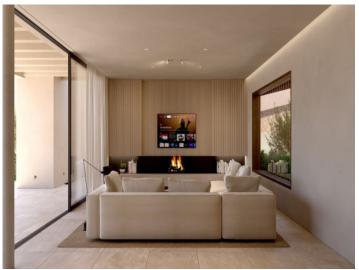

The planned villa is equipped with numerous high-quality features. These include air conditioning, underfloor heating, a heat pump and a fireplace. An elevator connects all floors, and the spacious garage in the basement offers space for up to 5 cars. There is also a fitness room, a sauna, a laundry room and a wine cellar. Large floor-to-ceiling windows ensure a light-flooded ambience throughout the house.

The building project extends over a 900 sqm plot and comprises a constructed area of 640 sqm. The villa is spread over 2 floors and a basement. The plans include a spacious living and dining area, a fully equipped kitchen with separate pantry, a guest toilet and four bedrooms, each with its own bathroom en suite. An additional sun terrace offers further space to relax.