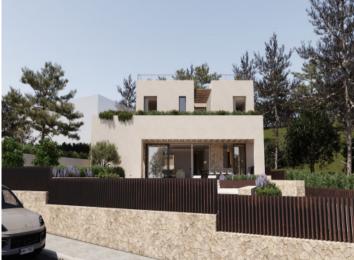

#### Описание объекта:

This exclusive plot with a license for a new-build villa is located in Cas Català, a picturesque suburb that is particularly popular due to its proximity to Palma. This idyllic location offers a perfect blend of tranquillity and urbanity, with quick connections to the vibrant city of Palma and magnificent views of the sea.

The building project extends over a 900 sqm plot and comprises a constructed area of 640 sqm. The villa is spread over 2 floors and a basement. The plans include a spacious living and dining area, a fully equipped kitchen with separate pantry, a guest toilet and four bedrooms, each with its own bathroom en suite. An additional sun terrace offers further space to relax.