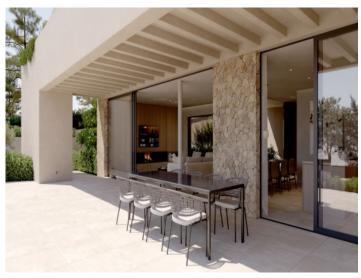

The planned villa is equipped with numerous high-quality features. These include air conditioning, underfloor heating, a heat pump and a fireplace. An elevator connects all floors, and the spacious garage in the basement offers space for up to 5 cars. There is also a fitness room, a sauna, a laundry room and a wine cellar. Large floor-to-ceiling windows ensure a light-flooded ambience throughout the house.

The building project extends over a 900 sqm plot and comprises a constructed area of 640 sqm. The villa is spread over 2 floors and a basement. The plans include a spacious living and dining area, a fully equipped kitchen with separate pantry, a guest toilet and four bedrooms, each with its own bathroom en suite. An additional sun terrace offers further space to relax.