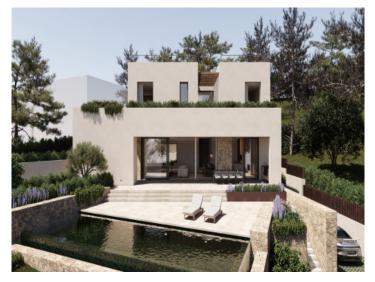

#### Описание объекта:

This exclusive plot with a license for a new-build villa is located in Cas Català, a picturesque suburb that is particularly popular due to its proximity to Palma. This idyllic location offers a perfect blend of tranquillity and urbanity, with quick connections to the vibrant city of Palma and magnificent views of the sea.

The building project extends over a 900 sqm plot and comprises a constructed area of 640 sqm. The villa is spread over 2 floors and a basement. The plans include a spacious living and dining area, a fully equipped kitchen with separate pantry, a guest toilet and four bedrooms, each with its own bathroom en suite. An additional sun terrace offers further space to relax.

An absolute highlight of the planned villa is the private roof terrace with breathtaking sea views over Cas Català. This spacious terrace offers plenty of room to relax and enjoy. A garden with pool is also planned, which is accessible from the living area via the spacious terrace. Here you can relax and enjoy the Mediterranean sun to the full.