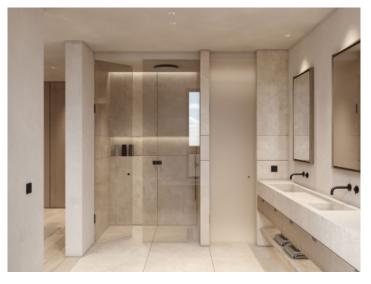

The planned villa is equipped with numerous high-quality features. These include air conditioning, underfloor heating, a heat pump and a fireplace. An elevator connects all floors, and the spacious garage in the basement offers space for up to 5 cars. There is also a fitness room, a sauna, a laundry room and a wine cellar. Large floor-to-ceiling windows ensure a light-flooded ambience throughout the house.

The building project extends over a 900 sqm plot and comprises a constructed area of 640 sqm. The villa is spread over 2 floors and a basement. The plans include a spacious living and dining area, a fully equipped kitchen with separate pantry, a guest toilet and four bedrooms, each with its own bathroom en suite. An additional sun terrace offers further space to relax.