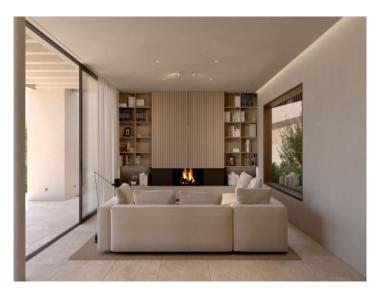

The planned villa is equipped with numerous high-quality features. These include air conditioning, underfloor heating, a heat pump and a fireplace. An elevator connects all floors, and the spacious garage in the basement offers space for up to 5 cars. There is also a fitness room, a sauna, a laundry room and a wine cellar. Large floor-to-ceiling windows ensure a light-flooded ambience throughout the house.