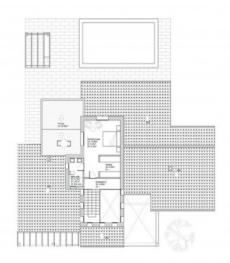

#### Описание объекта:

This large building plot is located right on the outskirts of Llucmajor in the popular area of Galdent, at the foot of the Hexenberg and offering beautiful mountain views

With an area of approx. 20,290 sqm the plot is easily accessible via a wide tarred road. A building project was submitted 2 years ago for the construction of a beautiful, Mediterranean-style finca with a total constructed area of 394.36 sqm and a living area of 297.22 sqm.

There is also a pending project for the construction of a building containing 3 horse stables with shelters, porches, hay storage and tractor garage. Already in existence there are several fenced training areas, paddocks, shelters, etc.