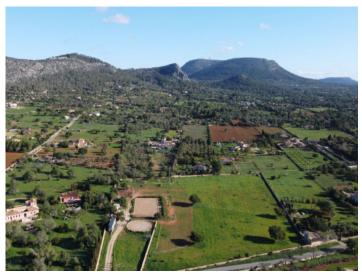

#### Описание объекта:

This large building plot is located right on the outskirts of Llucmajor in the popular area of Galdent, at the foot of the Hexenberg and offering beautiful mountain views

With an area of approx. 20,290 sqm the plot is easily accessible via a wide tarred road. A building project was submitted 2 years ago for the construction of a beautiful, Mediterranean-style finca with a total constructed area of 394.36 sqm and a living area of 297.22 sqm.

There is also a pending project for the construction of a building containing 3 horse stables with shelters, porches, hay storage and tractor garage. Already in existence there are several fenced training areas, paddocks, shelters, etc.

Water supply is assured by a well project, with the electricity currently generated by a photovoltaic system which can later be connected to mains electricity including the house.