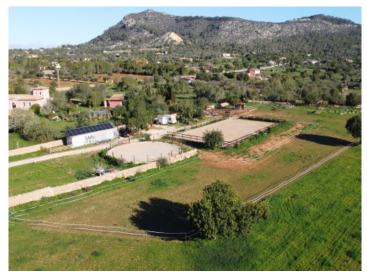

There is also a pending project for the construction of a building containing 3 horse stables with shelters, porches, hay storage and tractor garage. Already in existence there are several fenced training areas, paddocks, shelters, etc.

Water supply is assured by a well project, with the electricity currently generated by a photovoltaic system which can later be connected to mains electricity including the house.