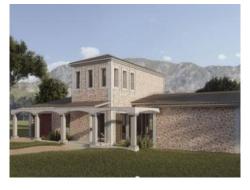

#### Описание объекта:

This large building plot is located right on the outskirts of Llucmajor in the popular area of Galdent, at the foot of the Hexenberg and offering beautiful mountain views

With an area of approx. 20,290 sqm the plot is easily accessible via a wide tarred road. A building project was submitted 2 years ago for the construction of a beautiful, Mediterranean-style finca with a total constructed area of 394.36 sqm and a living area of 297.22 sqm.