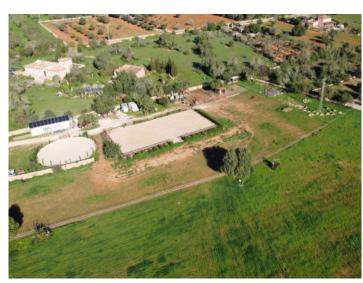

There is also a pending project for the construction of a building containing 3 horse stables with shelters, porches, hay storage and tractor garage. Already in existence there are several fenced training areas, paddocks, shelters, etc.