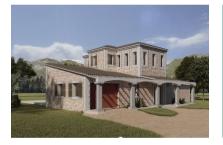

#### Описание объекта:

This large building plot is located right on the outskirts of Llucmajor in the popular area of Galdent, at the foot of the Hexenberg and offering beautiful mountain views

With an area of approx. 20,290 sqm the plot is easily accessible via a wide tarred road. A building project was submitted 2 years ago for the construction of a beautiful, Mediterranean-style finca with a total constructed area of 394.36 sqm and a living area of 297.22 sqm.

There is also a pending project for the construction of a building containing 3 horse stables with shelters, porches, hay storage and tractor garage. Already in existence there are several fenced training areas, paddocks, shelters, etc.