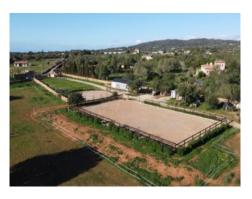

There is also a pending project for the construction of a building containing 3 horse stables with shelters, porches, hay storage and tractor garage. Already in existence there are several fenced training areas, paddocks, shelters, etc.