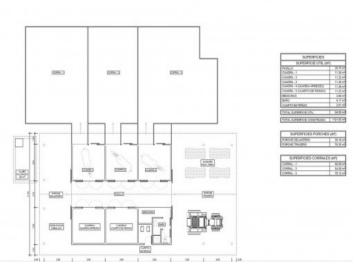

There is also a pending project for the construction of a building containing 3 horse stables with shelters, porches, hay storage and tractor garage. Already in existence there are several fenced training areas, paddocks, shelters, etc.

Water supply is assured by a well project, with the electricity currently generated by a photovoltaic system which can later be connected to mains electricity including the house.