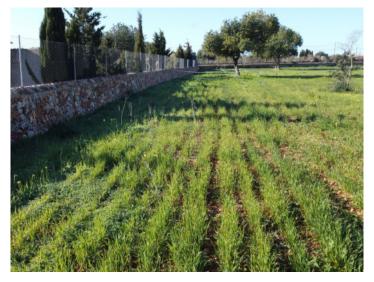

#### Описание объекта:

This large building plot is located right on the outskirts of Llucmajor in the popular area of Galdent, at the foot of the Hexenberg and offering beautiful mountain views

With an area of approx. 20,290 sqm the plot is easily accessible via a wide tarred road. A building project was submitted 2 years ago for the construction of a beautiful, Mediterranean-style finca with a total constructed area of 394.36 sqm and a living area of 297.22 sqm.

There is also a pending project for the construction of a building containing 3 horse stables with shelters, porches, hay storage and tractor garage. Already in existence there are several fenced training areas, paddocks, shelters, etc.