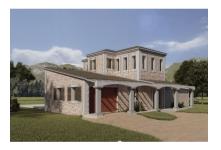

#### Описание объекта:

This large building plot is located right on the outskirts of Llucmajor in the popular area of Galdent, at the foot of the Hexenberg and offering beautiful mountain views

With an area of approx. 20,290 sqm the plot is easily accessible via a wide tarred road. A building project was submitted 2 years ago for the construction of a beautiful, Mediterranean-style finca with a total constructed area of 394.36 sqm and a living area of 297.22 sqm.

There is also a pending project for the construction of a building containing 3 horse stables with shelters, porches, hay storage and tractor garage. Already in existence there are several fenced training areas, paddocks, shelters, etc.