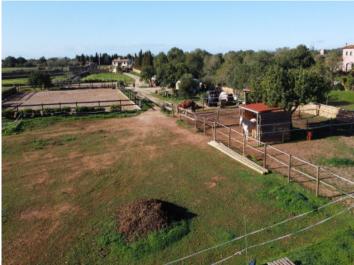

There is also a pending project for the construction of a building containing 3 horse stables with shelters, porches, hay storage and tractor garage. Already in existence there are several fenced training areas, paddocks, shelters, etc.