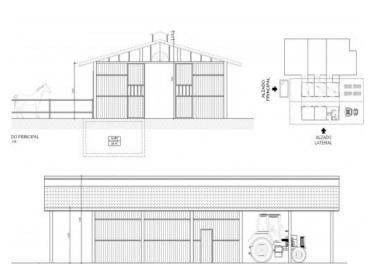

There is also a pending project for the construction of a building containing 3 horse stables with shelters, porches, hay storage and tractor garage. Already in existence there are several fenced training areas, paddocks, shelters, etc.