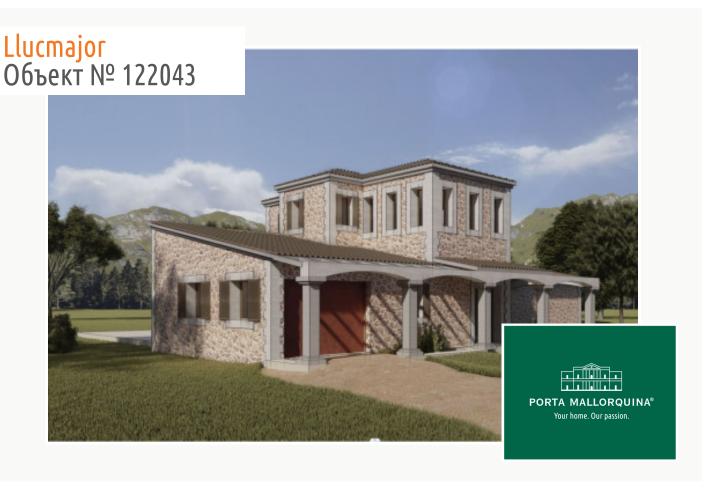

#### Описание объекта:

This large building plot is located right on the outskirts of Llucmajor in the popular area of Galdent, at the foot of the Hexenberg and offering beautiful mountain views

With an area of approx. 20,290 sqm the plot is easily accessible via a wide tarred road. A building project was submitted 2 years ago for the construction of a beautiful, Mediterranean-style finca with a total constructed area of 394.36 sqm and a living area of 297.22 sqm.