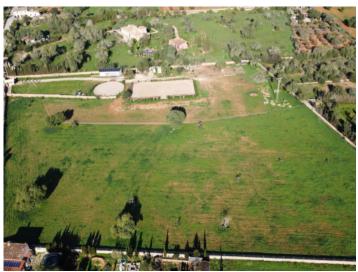

#### Описание объекта:

This large building plot is located right on the outskirts of Llucmajor in the popular area of Galdent, at the foot of the Hexenberg and offering beautiful mountain views

With an area of approx. 20,290 sqm the plot is easily accessible via a wide tarred road. A building project was submitted 2 years ago for the construction of a beautiful, Mediterranean-style finca with a total constructed area of 394.36 sqm and a living area of 297.22 sqm.

There is also a pending project for the construction of a building containing 3 horse stables with shelters, porches, hay storage and tractor garage. Already in existence there are several fenced training areas, paddocks, shelters, etc.