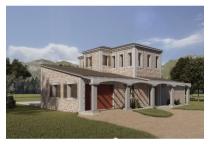

#### Описание объекта:

This large building plot is located right on the outskirts of Llucmajor in the popular area of Galdent, at the foot of the Hexenberg and offering beautiful mountain views

With an area of approx. 20,290 sqm the plot is easily accessible via a wide tarred road. A building project was submitted 2 years ago for the construction of a beautiful, Mediterranean-style finca with a total constructed area of 394.36 sqm and a living area of 297.22 sqm.

There is also a pending project for the construction of a building containing 3 horse stables with shelters, porches, hay storage and tractor garage. Already in existence there are several fenced training areas, paddocks, shelters, etc.