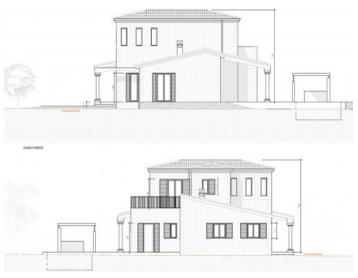

#### Описание объекта:

This large building plot is located right on the outskirts of Llucmajor in the popular area of Galdent, at the foot of the Hexenberg and offering beautiful mountain views

With an area of approx. 20,290 sqm the plot is easily accessible via a wide tarred road. A building project was submitted 2 years ago for the construction of a beautiful, Mediterranean-style finca with a total constructed area of 394.36 sqm and a living area of 297.22 sqm.