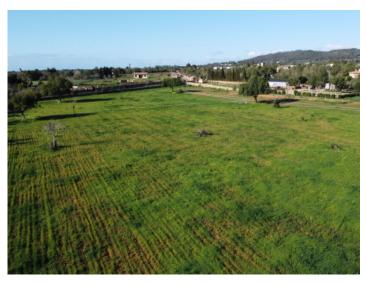

#### Описание объекта:

This large building plot is located right on the outskirts of Llucmajor in the popular area of Galdent, at the foot of the Hexenberg and offering beautiful mountain views

With an area of approx. 20,290 sqm the plot is easily accessible via a wide tarred road. A building project was submitted 2 years ago for the construction of a beautiful, Mediterranean-style finca with a total constructed area of 394.36 sqm and a living area of 297.22 sqm.