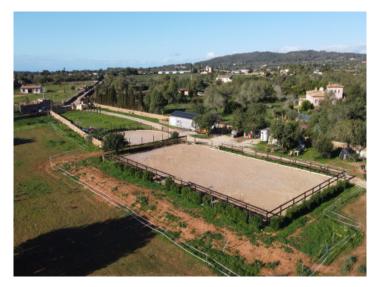

There is also a pending project for the construction of a building containing 3 horse stables with shelters, porches, hay storage and tractor garage. Already in existence there are several fenced training areas, paddocks, shelters, etc.