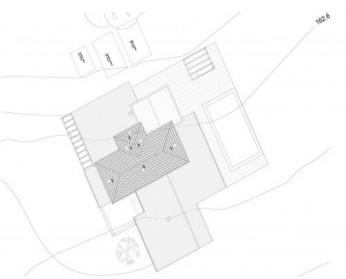

#### Описание объекта:

This large building plot is located right on the outskirts of Llucmajor in the popular area of Galdent, at the foot of the Hexenberg and offering beautiful mountain views

With an area of approx. 20,290 sqm the plot is easily accessible via a wide tarred road. A building project was submitted 2 years ago for the construction of a beautiful, Mediterranean-style finca with a total constructed area of 394.36 sqm and a living area of 297.22 sqm.

There is also a pending project for the construction of a building containing 3 horse stables with shelters, porches, hay storage and tractor garage. Already in existence there are several fenced training areas, paddocks, shelters, etc.