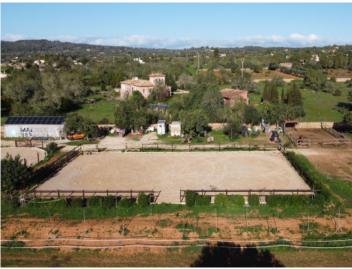

There is also a pending project for the construction of a building containing 3 horse stables with shelters, porches, hay storage and tractor garage. Already in existence there are several fenced training areas, paddocks, shelters, etc.