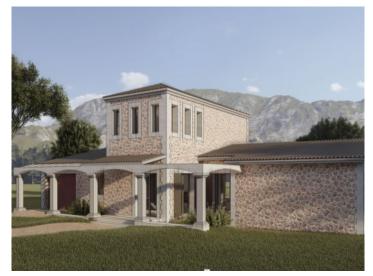

#### Описание объекта:

This large building plot is located right on the outskirts of Llucmajor in the popular area of Galdent, at the foot of the Hexenberg and offering beautiful mountain views

With an area of approx. 20,290 sqm the plot is easily accessible via a wide tarred road. A building project was submitted 2 years ago for the construction of a beautiful, Mediterranean-style finca with a total constructed area of 394.36 sqm and a living area of 297.22 sqm.

There is also a pending project for the construction of a building containing 3 horse stables with shelters, porches, hay storage and tractor garage. Already in existence there are several fenced training areas, paddocks, shelters, etc.