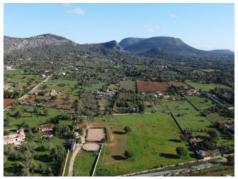

#### Описание объекта:

This large building plot is located right on the outskirts of Llucmajor in the popular area of Galdent, at the foot of the Hexenberg and offering beautiful mountain views

With an area of approx. 20,290 sqm the plot is easily accessible via a wide tarred road. A building project was submitted 2 years ago for the construction of a beautiful, Mediterranean-style finca with a total constructed area of 394.36 sqm and a living area of 297.22 sqm.

There is also a pending project for the construction of a building containing 3 horse stables with shelters, porches, hay storage and tractor garage. Already in existence there are several fenced training areas, paddocks, shelters, etc.