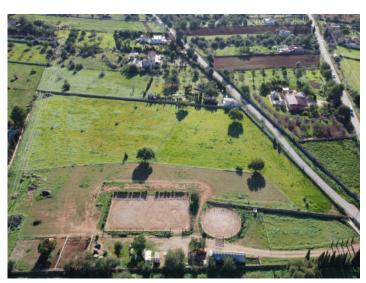

#### Описание объекта:

This large building plot is located right on the outskirts of Llucmajor in the popular area of Galdent, at the foot of the Hexenberg and offering beautiful mountain views

With an area of approx. 20,290 sqm the plot is easily accessible via a wide tarred road. A building project was submitted 2 years ago for the construction of a beautiful, Mediterranean-style finca with a total constructed area of 394.36 sqm and a living area of 297.22 sqm.

There is also a pending project for the construction of a building containing 3 horse stables with shelters, porches, hay storage and tractor garage. Already in existence there are several fenced training areas, paddocks, shelters, etc.

Water supply is assured by a well project, with the electricity currently generated by a photovoltaic system which can later be connected to mains electricity including the house.