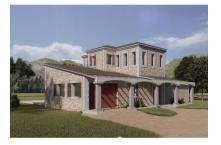

#### Описание объекта:

This large building plot is located right on the outskirts of Llucmajor in the popular area of Galdent, at the foot of the Hexenberg and offering beautiful mountain views

With an area of approx. 20,290 sqm the plot is easily accessible via a wide tarred road. A building project was submitted 2 years ago for the construction of a beautiful, Mediterranean-style finca with a total constructed area of 394.36 sqm and a living area of 297.22 sqm.