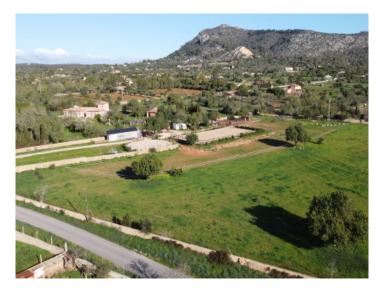

# Building plot with equestrian complex and buildings in beautiful surroundings in Galdent near Llucmajor

участок: 20.290 m<sup>2</sup> вода: -

вид на море: -

пахотных: 394 m<sup>2</sup>

Разреш. строит.:

электричество: - цена: € 585.000,-

#### Описание объекта:

This large building plot is located right on the outskirts of Llucmajor in the popular area of Galdent, at the foot of the Hexenberg and offering beautiful mountain views

With an area of approx. 20,290 sqm the plot is easily accessible via a wide tarred road. A building project was submitted 2 years ago for the construction of a beautiful, Mediterranean-style finca with a total constructed area of 394.36 sqm and a living area of 297.22 sqm.