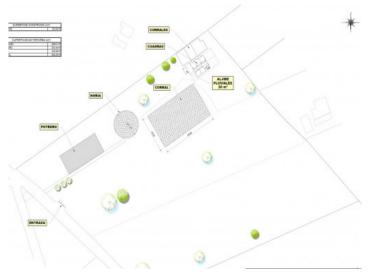

There is also a pending project for the construction of a building containing 3 horse stables with shelters, porches, hay storage and tractor garage. Already in existence there are several fenced training areas, paddocks, shelters, etc.

Water supply is assured by a well project, with the electricity currently generated by a photovoltaic system which can later be connected to mains electricity including the house.