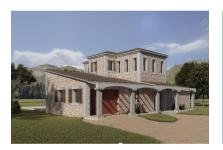

#### Описание объекта:

This large building plot is located right on the outskirts of Llucmajor in the popular area of Galdent, at the foot of the Hexenberg and offering beautiful mountain views

With an area of approx. 20,290 sqm the plot is easily accessible via a wide tarred road. A building project was submitted 2 years ago for the construction of a beautiful, Mediterranean-style finca with a total constructed area of 394.36 sqm and a living area of 297.22 sqm.