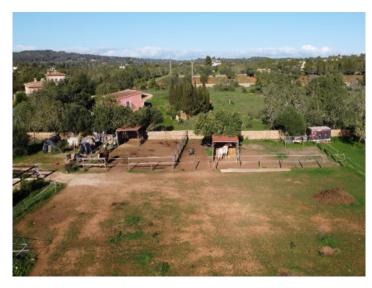

There is also a pending project for the construction of a building containing 3 horse stables with shelters, porches, hay storage and tractor garage. Already in existence there are several fenced training areas, paddocks, shelters, etc.