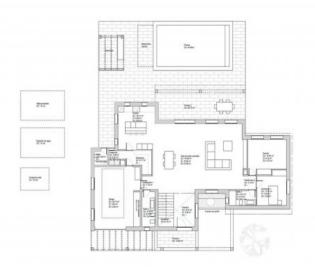

#### Описание объекта:

This large building plot is located right on the outskirts of Llucmajor in the popular area of Galdent, at the foot of the Hexenberg and offering beautiful mountain views

With an area of approx. 20,290 sqm the plot is easily accessible via a wide tarred road. A building project was submitted 2 years ago for the construction of a beautiful, Mediterranean-style finca with a total constructed area of 394.36 sqm and a living area of 297.22 sqm.