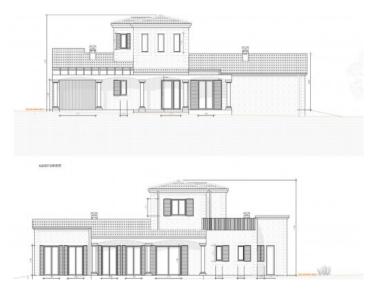

#### Описание объекта:

This large building plot is located right on the outskirts of Llucmajor in the popular area of Galdent, at the foot of the Hexenberg and offering beautiful mountain views

With an area of approx. 20,290 sqm the plot is easily accessible via a wide tarred road. A building project was submitted 2 years ago for the construction of a beautiful, Mediterranean-style finca with a total constructed area of 394.36 sqm and a living area of 297.22 sqm.