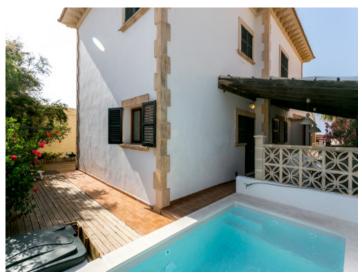

# Spacious sea-view villa in a quiet location on the harbour of Colonia Sant Pere

жилая площадь:  $470 \text{ m}^2$  бассейн:  $\checkmark$ 

участок: 430 m<sup>2</sup> Энергетическая е

спальни: 3 сертификация:

#### Описание объекта:

This sea-view villa is situated in a quiet location right next to the harbour. Those seeking a property offering ample space to realise their living ideas will find this house ideal and with a total of approx. 430 of living space spread over 3 levels it offers ample space for even a large family.

Upon entering the unique spaciousness of the property is immediately apparent. On the ground floor is the living area, the kitchen, a bedroom with en-suite bathroom, and access to the pool and to the large main terrace.

The lower level houses a large recreation room with bathroom and a professional kitchen, suitable for special occasions. There is also a charming wine cellar (bodega), a wine connoisseur's dream.

This exceptional property has been continuously maintained and has a new pool and recently-installed oil-fired heating.