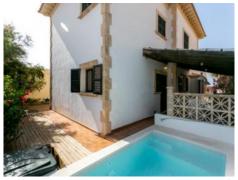

Upon entering the unique spaciousness of the property is immediately apparent. On the ground floor is the living area, the kitchen, a bedroom with en-suite bathroom, and access to the pool and to the large main terrace.

The lower level houses a large recreation room with bathroom and a professional kitchen, suitable for special occasions. There is also a charming wine cellar (bodega), a wine connoisseur's dream.

This exceptional property has been continuously maintained and has a new pool and recently-installed oil-fired heating.