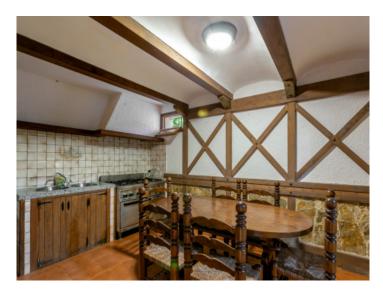

The lower level houses a large recreation room with bathroom and a professional kitchen, suitable for special occasions. There is also a charming wine cellar (bodega), a wine connoisseur's dream.

This exceptional property has been continuously maintained and has a new pool and recently-installed oil-fired heating.