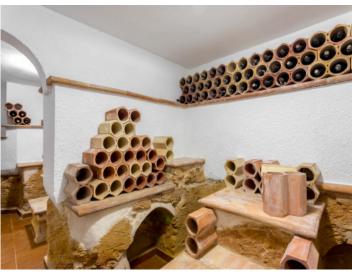

The lower level houses a large recreation room with bathroom and a professional kitchen, suitable for special occasions. There is also a charming wine cellar (bodega), a wine connoisseur's dream.

This exceptional property has been continuously maintained and has a new pool and recently-installed oil-fired heating.