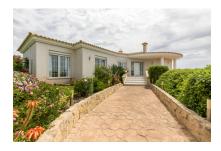

# Bright modern villa with panoramic sea views in Tolleric

жилая площадь: 200 m<sup>2</sup> бассейн:  $\checkmark$ 

участок: 1.000 m<sup>2</sup> Энергетическая е

спальни: 4 сертификация:

санузел: 2

#### Описание объекта:

This beautiful villa is located in a privileged elevated position and has unbelievable and unobstructed panoramic sea views. There is no other property in front of it so that it could almost be described as being on the first sea line.

The whole house has a cellar which is tiled and fitted with windows, and a garage with a capacity for 5 cars. The specification further incudes oil fired underfloor heating, alarm, PVC windows, electric gate with intercom and, of course, the incredible, mature garden with pool.