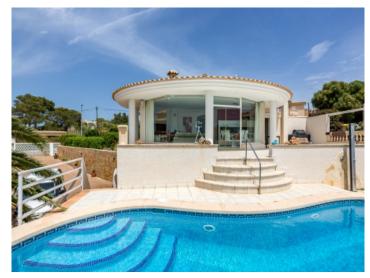

The house is built on one level and the living space is distributed over a very spacious, bright living/dining area with huge windows which present wonderful panoramic views over the sea and the bay of Palma. A modern designer-kitchen, 4 bedrooms, one with bathroom en suite and a dressing room, a further bathroom, a utility room and large terrace areas around the house complete the living space.

The whole house has a cellar which is tiled and fitted with windows, and a garage with a capacity for 5 cars. The specification further incudes oil fired underfloor heating, alarm, PVC windows, electric gate with intercom and, of course, the incredible, mature garden with pool.