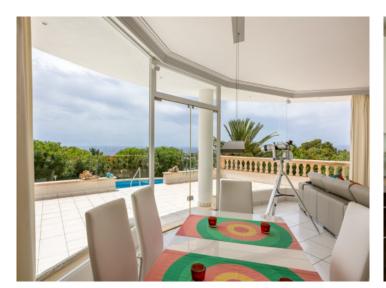

The house is built on one level and the living space is distributed over a very spacious, bright living/dining area with huge windows which present wonderful panoramic views over the sea and the bay of Palma. A modern designer-kitchen, 4 bedrooms, one with bathroom en suite and a dressing room, a further bathroom, a utility room and large terrace areas around the house complete the living space.

The whole house has a cellar which is tiled and fitted with windows, and a garage with a capacity for 5 cars. The specification further incudes oil fired underfloor heating, alarm, PVC windows, electric gate with intercom and, of course, the incredible, mature garden with pool.