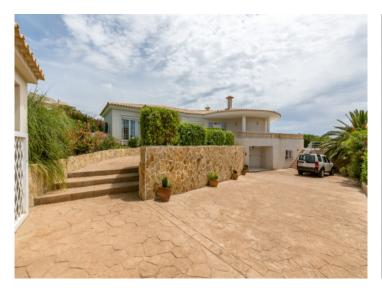

The whole house has a cellar which is tiled and fitted with windows, and a garage with a capacity for 5 cars. The specification further incudes oil fired underfloor heating, alarm, PVC windows, electric gate with intercom and, of course, the incredible, mature garden with pool.