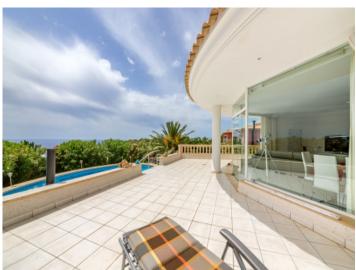

The house is built on one level and the living space is distributed over a very spacious, bright living/dining area with huge windows which present wonderful panoramic views over the sea and the bay of Palma. A modern designer-kitchen, 4 bedrooms, one with bathroom en suite and a dressing room, a further bathroom, a utility room and large terrace areas around the house complete the living space.

The whole house has a cellar which is tiled and fitted with windows, and a garage with a capacity for 5 cars. The specification further incudes oil fired underfloor heating, alarm, PVC windows, electric gate with intercom and, of course, the incredible, mature garden with pool.