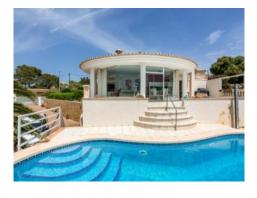

The house is built on one level and the living space is distributed over a very spacious, bright living/dining area with huge windows which present wonderful panoramic views over the sea and the bay of Palma. A modern designer-kitchen, 4 bedrooms, one with bathroom en suite and a dressing room, a further bathroom, a utility room and large terrace areas around the house complete the living space.

The whole house has a cellar which is tiled and fitted with windows, and a garage with a capacity for 5 cars. The specification further incudes oil fired underfloor heating, alarm, PVC windows, electric gate with intercom and, of course, the incredible, mature garden with pool.