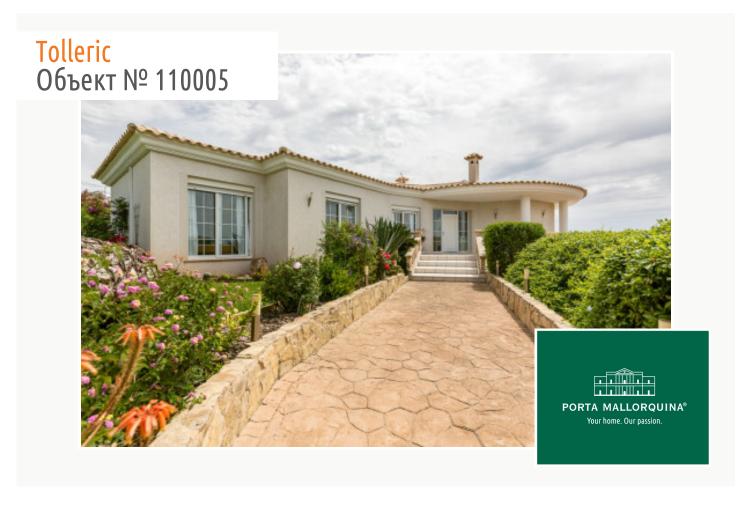

#### Описание объекта:

This beautiful villa is located in a privileged elevated position and has unbelievable and unobstructed panoramic sea views. There is no other property in front of it so that it could almost be described as being on the first sea line.

The house is built on one level and the living space is distributed over a very spacious, bright living/dining area with huge windows which present wonderful panoramic views over the sea and the bay of Palma. A modern designer-kitchen, 4 bedrooms, one with bathroom en suite and a dressing room, a further bathroom, a utility room and large terrace areas around the house complete the living space.

The whole house has a cellar which is tiled and fitted with windows, and a garage with a capacity for 5 cars. The specification further incudes oil fired underfloor heating, alarm, PVC windows, electric gate with intercom and, of course, the incredible, mature garden with pool.