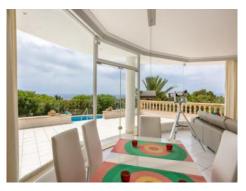

The house is built on one level and the living space is distributed over a very spacious, bright living/dining area with huge windows which present wonderful panoramic views over the sea and the bay of Palma. A modern designer-kitchen, 4 bedrooms, one with bathroom en suite and a dressing room, a further bathroom, a utility room and large terrace areas around the house complete the living space.

The whole house has a cellar which is tiled and fitted with windows, and a garage with a capacity for 5 cars. The specification further incudes oil fired underfloor heating, alarm, PVC windows, electric gate with intercom and, of course, the incredible, mature garden with pool.