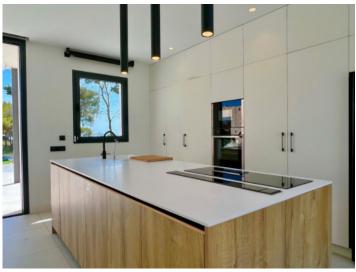

#### Описание объекта:

This newly-built chalet is situated in a prime location on the 1st sea line in Puig de Ros and has a constructed area of approx. 291 sqm.

Distributed over the ground floor is a spacious living room with open kitchen and dining area offering lovely views over the green zone and the sea, a bedroom and a complete bathroom.

The exceptional property is at the most modern technological level and features include underfloor heating, air conditioning, intelligent control system, self-regulating pool technology etc.