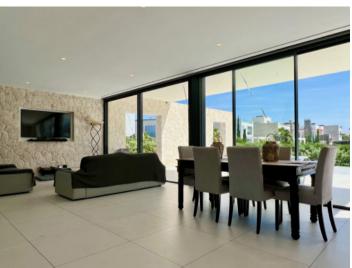

#### Описание объекта:

This newly-built chalet is situated in a prime location on the 1st sea line in Puig de Ros and has a constructed area of approx. 291 sqm.

Distributed over the ground floor is a spacious living room with open kitchen and dining area offering lovely views over the green zone and the sea, a bedroom and a complete bathroom.