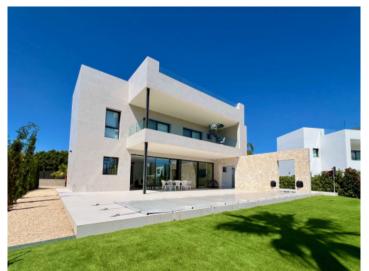

# Newly-built chalet on the 1st sea line in Puig de Ros with sea views

жилая площадь: 291 m<sup>2</sup> бассейн:  $\checkmark$ 

участок: 780 m<sup>2</sup> Энергетическая в процессе

спальни: 4 сертификация:

#### Описание объекта:

This newly-built chalet is situated in a prime location on the 1st sea line in Puig de Ros and has a constructed area of approx. 291 sqm.

Distributed over the ground floor is a spacious living room with open kitchen and dining area offering lovely views over the green zone and the sea, a bedroom and a complete bathroom.

A designer-staircase leads to the upper level with 3 bedrooms each with en-suite bathroom and sea views. Every bedroom on the upper floor has access to a covered balcony from where a spiral staircase leads up to the large roof terrace from where the perfect sunsets can be enjoyed.

The exceptional property is at the most modern technological level and features include underfloor heating, air conditioning, intelligent control system, self-regulating pool technology etc.