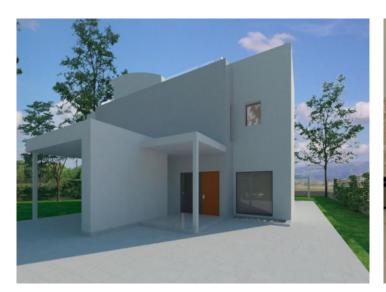

# Newly-built chalet on the 1st sea line in Puig de Ros with sea views

жилая площадь: 291 m<sup>2</sup> бассейн:  $\checkmark$ 

участок: 780 m<sup>2</sup> Энергетическая в процессе

спальни: 4 сертификация:

#### Описание объекта:

This newly-built chalet is situated in a prime location on the 1st sea line in Puig de Ros and has a constructed area of approx. 291 sqm.

Distributed over the ground floor is a spacious living room with open kitchen and dining area offering lovely views over the green zone and the sea, a bedroom and a complete bathroom.