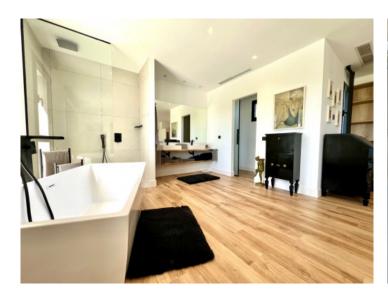

#### Описание объекта:

This newly-built chalet is situated in a prime location on the 1st sea line in Puig de Ros and has a constructed area of approx. 291 sqm.

Distributed over the ground floor is a spacious living room with open kitchen and dining area offering lovely views over the green zone and the sea, a bedroom and a complete bathroom.

A designer-staircase leads to the upper level with 3 bedrooms each with en-suite bathroom and sea views. Every bedroom on the upper floor has access to a covered balcony from where a spiral staircase leads up to the large roof terrace from where the perfect sunsets can be enjoyed.