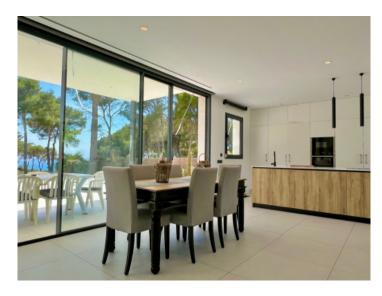

#### Описание объекта:

This newly-built chalet is situated in a prime location on the 1st sea line in Puig de Ros and has a constructed area of approx. 291 sqm.

Distributed over the ground floor is a spacious living room with open kitchen and dining area offering lovely views over the green zone and the sea, a bedroom and a complete bathroom.