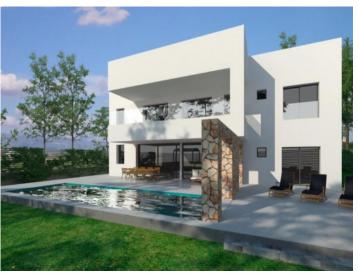

# Newly-built chalet on the 1st sea line in Puig de Ros with sea views

жилая площадь: 291 m<sup>2</sup> бассейн:  $\checkmark$ 

участок: 780 m<sup>2</sup> Энергетическая в процессе

спальни: 4 сертификация:

#### Описание объекта:

This newly-built chalet is situated in a prime location on the 1st sea line in Puig de Ros and has a constructed area of approx. 291 sqm.

Distributed over the ground floor is a spacious living room with open kitchen and dining area offering lovely views over the green zone and the sea, a bedroom and a complete bathroom.

A designer-staircase leads to the upper level with 3 bedrooms each with en-suite bathroom and sea views. Every bedroom on the upper floor has access to a covered balcony from where a spiral staircase leads up to the large roof terrace from where the perfect sunsets can be enjoyed.

The exceptional property is at the most modern technological level and features include underfloor heating, air conditioning, intelligent control system, self-regulating pool technology etc.