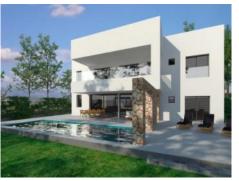

# Newly-built chalet on the 1st sea line in Puig de Ros with sea views

жилая площадь: 291 m<sup>2</sup> бассейн:  $\checkmark$ 

участок: 780 m<sup>2</sup> Энергетическая в процессе

спальни: 4 сертификация:

The exceptional property is at the most modern technological level and features include underfloor heating, air conditioning, intelligent control system, self-regulating pool technology etc.