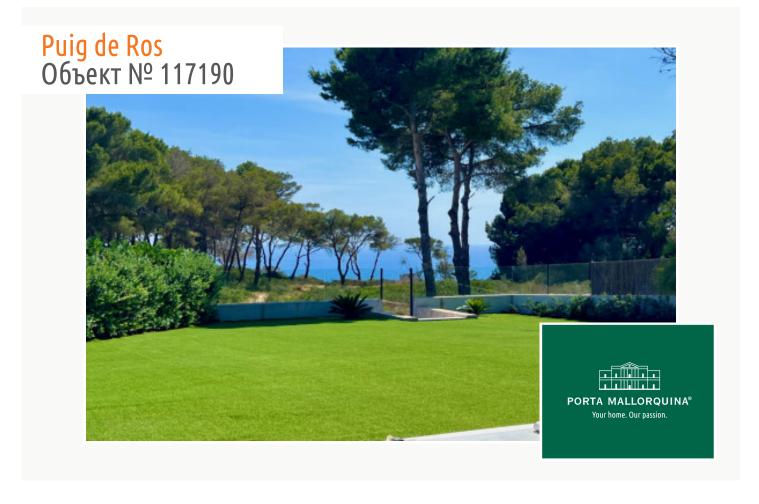

# Newly-built chalet on the 1st sea line in Puig de Ros with sea views

жилая площадь: 291 m<sup>2</sup> бассейн:  $\checkmark$ 

участок: 780 m<sup>2</sup> Энергетическая в процессе

спальни: 4 сертификация:

#### Описание объекта:

This newly-built chalet is situated in a prime location on the 1st sea line in Puig de Ros and has a constructed area of approx. 291 sqm.

Distributed over the ground floor is a spacious living room with open kitchen and dining area offering lovely views over the green zone and the sea, a bedroom and a complete bathroom.

#### Месторасположения и окрестности:

Puig de Ros, which belongs to the municipality of Llucmajor, lies south-east of Palma and provides a contrast to the lively Playa de Palma - Peace and rest are guaranteed here. It is comprised mainly of Apartmentbuildings and villas. Puig de Ros is the ideal starting point for long bicycle tours along the sea's cliff line and into the island's centre. The "Maioris" Golf course is immediately near by as well as a large supermarket. The airport and Palma are respectively 15 and 25 minutes away.