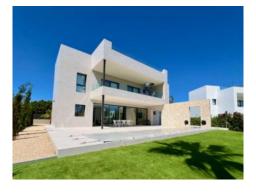

# Newly-built chalet on the 1st sea line in Puig de Ros with sea views

жилая площадь: 291 m<sup>2</sup> бассейн:  $\checkmark$ 

участок: 780 m<sup>2</sup> Энергетическая в процессе

спальни: 4 сертификация:

#### Описание объекта:

This newly-built chalet is situated in a prime location on the 1st sea line in Puig de Ros and has a constructed area of approx. 291 sqm.

Distributed over the ground floor is a spacious living room with open kitchen and dining area offering lovely views over the green zone and the sea, a bedroom and a complete bathroom.

A designer-staircase leads to the upper level with 3 bedrooms each with en-suite bathroom and sea views. Every bedroom on the upper floor has access to a covered balcony from where a spiral staircase leads up to the large roof terrace from where the perfect sunsets can be enjoyed.