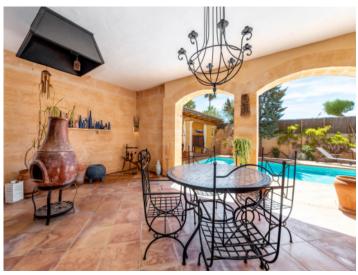

On the ground floor an entrance area leads into an exceptionally large living room with oversized windows overlooking the garden, the large adjacent kitchen with dining room and utility room, and a double bedroom with en-suite bathroom and views of the pool. On this level there is also a staff apartment with a bathroom.

The pool has an hydrolysis system and a generous size of  $4 \times 11$  metres.

Housed on the first floor are 4 further bedrooms with bathrooms en suite, and office rooms, all with access to a terrace or balcony, and the 2nd floor has a further spacious room with terrace and beautiful views over the bay of Palma as far as the Tramuntana mountains.