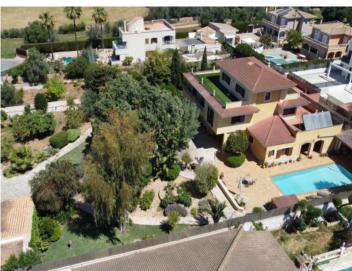

# Imposing villa with pool near to the coast in Ses Palmeras

жилая площадь: 521 m<sup>2</sup> Энергетическая в процессе

участок: 2.157 m<sup>2</sup> сертификация:

спальни: 5санузел: 5

#### Описание объекта:

This imposing villa, standing on a plot of 2.150 sqm, is situated in Las Palmeras only a few kms from Playa de Palma, and offers ample space for 3 family generations with a living area of 521 sqm.

From a total of 10 large rooms 5 bedrooms and 5 bathrooms are furnished, and there are also offices, a gym, recreation rooms and a laundry room.

The beautiful garden is laid out with numerous trees including olive, eucalyptus and fruit trees.

The pool has an hydrolysis system and a generous size of  $4 \times 11$  metres.

Housed on the first floor are 4 further bedrooms with bathrooms en suite, and office rooms, all with access to a terrace or balcony, and the 2nd floor has a further spacious room with terrace and beautiful views over the bay of Palma as far as the Tramuntana mountains.