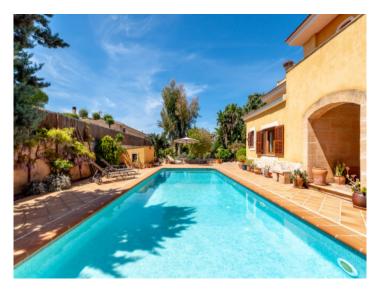

# Imposing villa with pool near to the coast in Ses Palmeras

жилая площадь: 521 m<sup>2</sup> Энергетическая в процессе

участок: 2.157 m<sup>2</sup> сертификация:

спальни: 5санузел: 5

#### Описание объекта:

This imposing villa, standing on a plot of 2.150 sqm, is situated in Las Palmeras only a few kms from Playa de Palma, and offers ample space for 3 family generations with a living area of 521 sqm.

The pool has an hydrolysis system and a generous size of  $4 \times 11$  metres.

Housed on the first floor are 4 further bedrooms with bathrooms en suite, and office rooms, all with access to a terrace or balcony, and the 2nd floor has a further spacious room with terrace and beautiful views over the bay of Palma as far as the Tramuntana mountains.