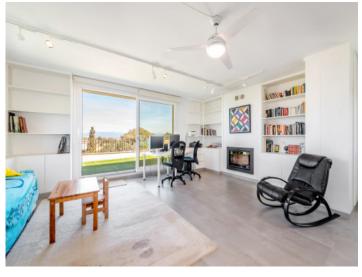

From a total of 10 large rooms 5 bedrooms and 5 bathrooms are furnished, and there are also offices, a gym, recreation rooms and a laundry room.

The beautiful garden is laid out with numerous trees including olive, eucalyptus and fruit trees.

On the ground floor an entrance area leads into an exceptionally large living room with oversized windows overlooking the garden, the large adjacent kitchen with dining room and utility room, and a double bedroom with en-suite bathroom and views of the pool. On this level there is also a staff apartment with a bathroom.