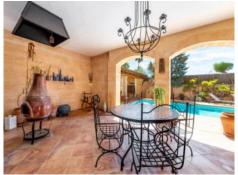

On the ground floor an entrance area leads into an exceptionally large living room with oversized windows overlooking the garden, the large adjacent kitchen with dining room and utility room, and a double bedroom with en-suite bathroom and views of the pool. On this level there is also a staff apartment with a bathroom.