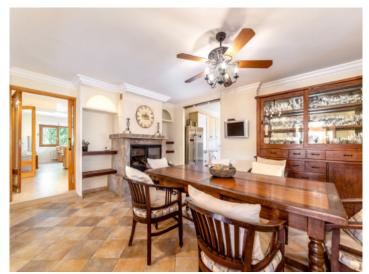

On the ground floor an entrance area leads into an exceptionally large living room with oversized windows overlooking the garden, the large adjacent kitchen with dining room and utility room, and a double bedroom with en-suite bathroom and views of the pool. On this level there is also a staff apartment with a bathroom.