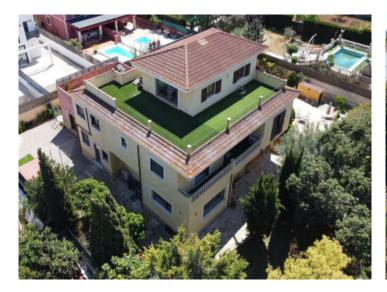

# Imposing villa with pool near to the coast in Ses Palmeras

жилая площадь: 521 m<sup>2</sup> Энергетическая в процессе

участок: 2.157 m<sup>2</sup> сертификация:

спальни: 5санузел: 5

#### Описание объекта:

This imposing villa, standing on a plot of 2.150 sqm, is situated in Las Palmeras only a few kms from Playa de Palma, and offers ample space for 3 family generations with a living area of 521 sqm.

On the ground floor an entrance area leads into an exceptionally large living room with oversized windows overlooking the garden, the large adjacent kitchen with dining room and utility room, and a double bedroom with en-suite bathroom and views of the pool. On this level there is also a staff apartment with a bathroom.

The pool has an hydrolysis system and a generous size of  $4 \times 11$  metres.

Housed on the first floor are 4 further bedrooms with bathrooms en suite, and office rooms, all with access to a terrace or balcony, and the 2nd floor has a further spacious room with terrace and beautiful views over the bay of Palma as far as the Tramuntana mountains.