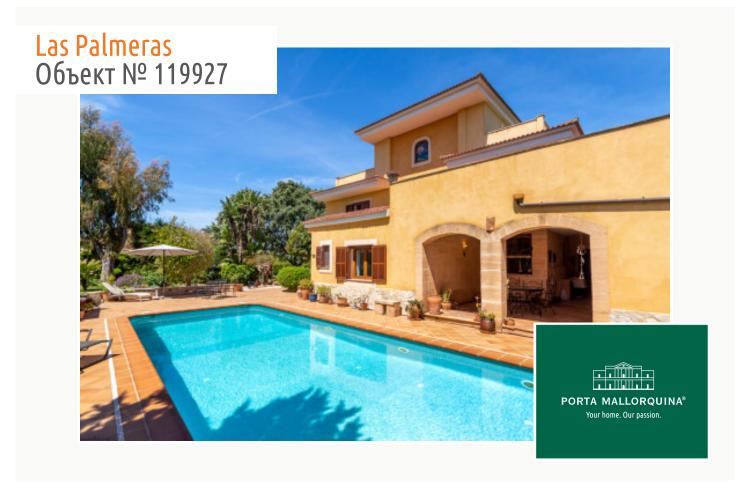

# Imposing villa with pool near to the coast in Ses Palmeras

жилая площадь: 521 m<sup>2</sup> Энергетическая в процессе

участок: 2.157 m<sup>2</sup> сертификация:

спальни: 5санузел: 5

#### Описание объекта:

This imposing villa, standing on a plot of 2.150 sqm, is situated in Las Palmeras only a few kms from Playa de Palma, and offers ample space for 3 family generations with a living area of 521 sqm.

The pool has an hydrolysis system and a generous size of  $4 \times 11$  metres.

Housed on the first floor are 4 further bedrooms with bathrooms en suite, and office rooms, all with access to a terrace or balcony, and the 2nd floor has a further spacious room with terrace and beautiful views over the bay of Palma as far as the Tramuntana mountains.