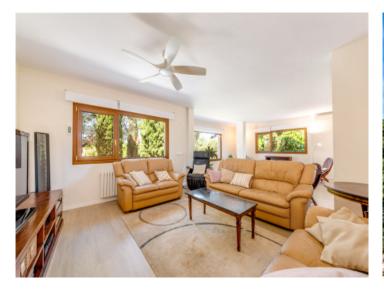

On the ground floor an entrance area leads into an exceptionally large living room with oversized windows overlooking the garden, the large adjacent kitchen with dining room and utility room, and a double bedroom with en-suite bathroom and views of the pool. On this level there is also a staff apartment with a bathroom.