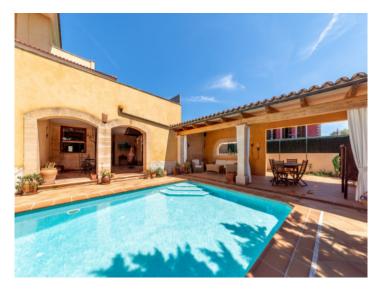

The pool has an hydrolysis system and a generous size of  $4 \times 11$  metres.

Housed on the first floor are 4 further bedrooms with bathrooms en suite, and office rooms, all with access to a terrace or balcony, and the 2nd floor has a further spacious room with terrace and beautiful views over the bay of Palma as far as the Tramuntana mountains.