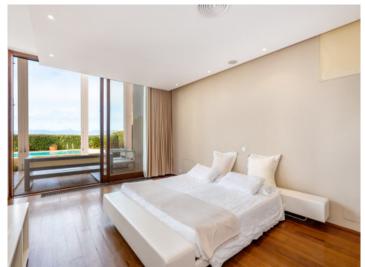

The house stands on a prime plot of 1,000 sqm and has a living space of 675 sqm spread over 2 levels. On the ground floor are 3 bedrooms, 2 bathrooms, and a kitchen and living/dining area with fireplace. The master bedroom has a bathroom en suite and a very large dressing room. The upper floor houses a further spacious open living area with fireplace, a bedroom with dressing room and pre-installation for another bathroom, and a further semi-open bedroom which could be easily enclosed if required.