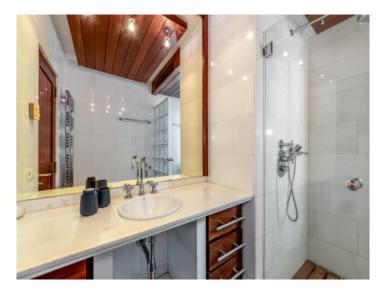

The house stands on a prime plot of 1,000 sqm and has a living space of 675 sqm spread over 2 levels. On the ground floor are 3 bedrooms, 2 bathrooms, and a kitchen and living/dining area with fireplace. The master bedroom has a bathroom en suite and a very large dressing room. The upper floor houses a further spacious open living area with fireplace, a bedroom with dressing room and pre-installation for another bathroom, and a further semi-open bedroom which could be easily enclosed if required.