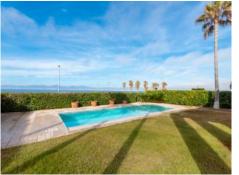

Under the whole of the house is a cellar, a part of which is a garage with space for 3 cars.

Further features of this exceptional property include oil-fired central heating, air conditioning, a special stone floor and double glazed windows, and kitchen equipment and appliances are from Gaggenau. Located in the garden is a  $15 \times 4$  m pool.

### Месторасположения и окрестности:

Son Veri Nou is situated at the eastern end of the bay of Palma.

It is a quiet residential village which consists mainly of villas. You find it on a rocky coast, it has a good infrastructure and within 15 minutes you can reach the airport and the beautiful city of Palma.