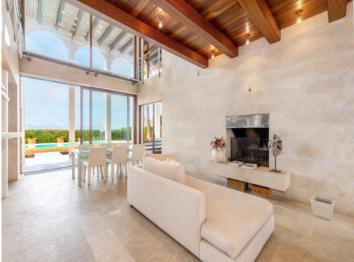

The house stands on a prime plot of 1,000 sqm and has a living space of 675 sqm spread over 2 levels. On the ground floor are 3 bedrooms, 2 bathrooms, and a kitchen and living/dining area with fireplace. The master bedroom has a bathroom en suite and a very large dressing room. The upper floor houses a further spacious open living area with fireplace, a bedroom with dressing room and pre-installation for another bathroom, and a further semi-open bedroom which could be easily enclosed if required.

Under the whole of the house is a cellar, a part of which is a garage with space for 3 cars.

Further features of this exceptional property include oil-fired central heating, air conditioning, a special stone floor and double glazed windows, and kitchen equipment and appliances are from Gaggenau. Located in the garden is a  $15 \times 4$  m pool.