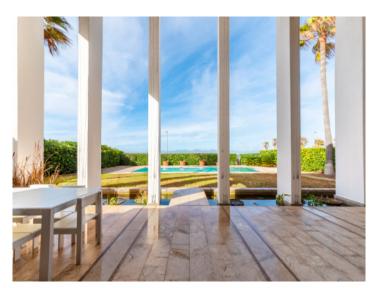

#### Описание объекта:

This very exceptional property enjoys the luxury of being located on the 1st sea line and overlooking the entire bay of Palma. It was constructed in the year 2.000 using only the highest-quality building materials.

Under the whole of the house is a cellar, a part of which is a garage with space for 3 cars.

Further features of this exceptional property include oil-fired central heating, air conditioning, a special stone floor and double glazed windows, and kitchen equipment and appliances are from Gaggenau. Located in the garden is a  $15 \times 4$  m pool.

### Месторасположения и окрестности:

Son Veri Nou is situated at the eastern end of the bay of Palma.

It is a quiet residential village which consists mainly of villas. You find it on a rocky coast, it has a good infrastructure and within 15 minutes you can reach the airport and the beautiful city of Palma.