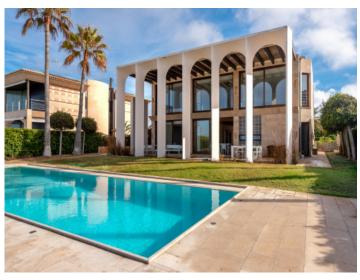

#### Описание объекта:

This very exceptional property enjoys the luxury of being located on the 1st sea line and overlooking the entire bay of Palma. It was constructed in the year 2.000 using only the highest-quality building materials.

The house stands on a prime plot of 1,000 sqm and has a living space of 675 sqm spread over 2 levels. On the ground floor are 3 bedrooms, 2 bathrooms, and a kitchen and living/dining area with fireplace. The master bedroom has a bathroom en suite and a very large dressing room. The upper floor houses a further spacious open living area with fireplace, a bedroom with dressing room and pre-installation for another bathroom, and a further semi-open bedroom which could be easily enclosed if required.

Under the whole of the house is a cellar, a part of which is a garage with space for 3 cars.

Further features of this exceptional property include oil-fired central heating, air conditioning, a special stone floor and double glazed windows, and kitchen equipment and appliances are from Gaggenau. Located in the garden is a  $15 \times 4$  m pool.