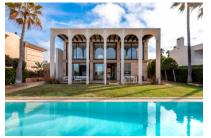

#### Описание объекта:

This very exceptional property enjoys the luxury of being located on the 1st sea line and overlooking the entire bay of Palma. It was constructed in the year 2.000 using only the highest-quality building materials.

The house stands on a prime plot of 1,000 sqm and has a living space of 675 sqm spread over 2 levels. On the ground floor are 3 bedrooms, 2 bathrooms, and a kitchen and living/dining area with fireplace. The master bedroom has a bathroom en suite and a very large dressing room. The upper floor houses a further spacious open living area with fireplace, a bedroom with dressing room and pre-installation for another bathroom, and a further semi-open bedroom which could be easily enclosed if required.

Under the whole of the house is a cellar, a part of which is a garage with space for 3 cars.

Further features of this exceptional property include oil-fired central heating, air conditioning, a special stone floor and double glazed windows, and kitchen equipment and appliances are from Gaggenau. Located in the garden is a  $15 \times 4$  m pool.