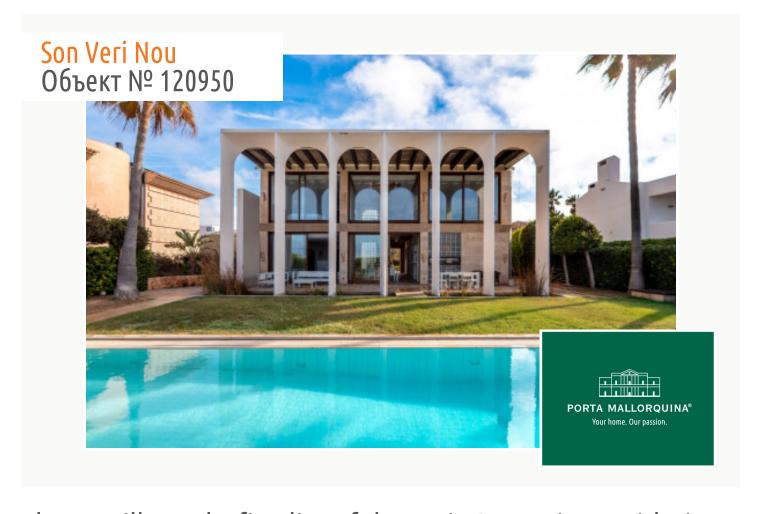

#### Описание объекта:

This very exceptional property enjoys the luxury of being located on the 1st sea line and overlooking the entire bay of Palma. It was constructed in the year 2.000 using only the highest-quality building materials.

The house stands on a prime plot of 1,000 sqm and has a living space of 675 sqm spread over 2 levels. On the ground floor are 3 bedrooms, 2 bathrooms, and a kitchen and living/dining area with fireplace. The master bedroom has a bathroom en suite and a very large dressing room. The upper floor houses a further spacious open living area with fireplace, a bedroom with dressing room and pre-installation for another bathroom, and a further semi-open bedroom which could be easily enclosed if required.

Under the whole of the house is a cellar, a part of which is a garage with space for 3 cars.

Further features of this exceptional property include oil-fired central heating, air conditioning, a special stone floor and double glazed windows, and kitchen equipment and appliances are from Gaggenau. Located in the garden is a  $15 \times 4$  m pool.