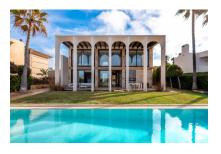

#### Описание объекта:

This very exceptional property enjoys the luxury of being located on the 1st sea line and overlooking the entire bay of Palma. It was constructed in the year 2.000 using only the highest-quality building materials.

Under the whole of the house is a cellar, a part of which is a garage with space for 3 cars.

Further features of this exceptional property include oil-fired central heating, air conditioning, a special stone floor and double glazed windows, and kitchen equipment and appliances are from Gaggenau. Located in the garden is a  $15 \times 4$  m pool.