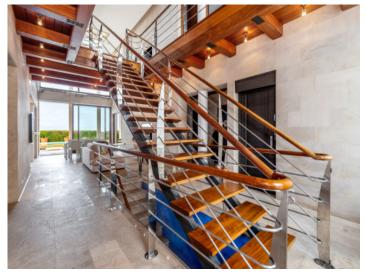

The house stands on a prime plot of 1,000 sqm and has a living space of 675 sqm spread over 2 levels. On the ground floor are 3 bedrooms, 2 bathrooms, and a kitchen and living/dining area with fireplace. The master bedroom has a bathroom en suite and a very large dressing room. The upper floor houses a further spacious open living area with fireplace, a bedroom with dressing room and pre-installation for another bathroom, and a further semi-open bedroom which could be easily enclosed if required.