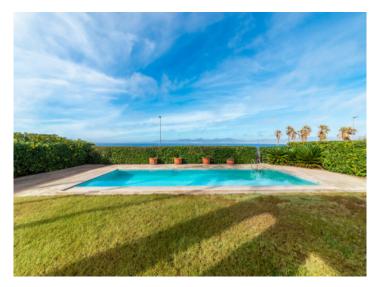

Under the whole of the house is a cellar, a part of which is a garage with space for 3 cars.

Further features of this exceptional property include oil-fired central heating, air conditioning, a special stone floor and double glazed windows, and kitchen equipment and appliances are from Gaggenau. Located in the garden is a  $15 \times 4$  m pool.

### Месторасположения и окрестности:

Son Veri Nou is situated at the eastern end of the bay of Palma.

It is a quiet residential village which consists mainly of villas. You find it on a rocky coast, it has a good infrastructure and within 15 minutes you can reach the airport and the beautiful city of Palma.