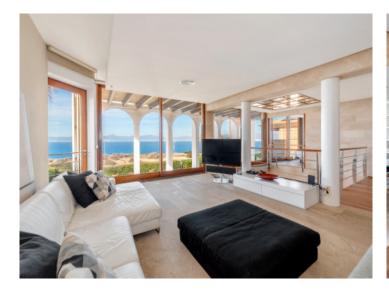

#### Описание объекта:

This very exceptional property enjoys the luxury of being located on the 1st sea line and overlooking the entire bay of Palma. It was constructed in the year 2.000 using only the highest-quality building materials.

The house stands on a prime plot of 1,000 sqm and has a living space of 675 sqm spread over 2 levels. On the ground floor are 3 bedrooms, 2 bathrooms, and a kitchen and living/dining area with fireplace. The master bedroom has a bathroom en suite and a very large dressing room. The upper floor houses a further spacious open living area with fireplace, a bedroom with dressing room and pre-installation for another bathroom, and a further semi-open bedroom which could be easily enclosed if required.