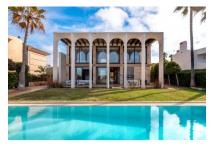

#### Описание объекта:

This very exceptional property enjoys the luxury of being located on the 1st sea line and overlooking the entire bay of Palma. It was constructed in the year 2.000 using only the highest-quality building materials.

The house stands on a prime plot of 1,000 sqm and has a living space of 675 sqm spread over 2 levels. On the ground floor are 3 bedrooms, 2 bathrooms, and a kitchen and living/dining area with fireplace. The master bedroom has a bathroom en suite and a very large dressing room. The upper floor houses a further spacious open living area with fireplace, a bedroom with dressing room and pre-installation for another bathroom, and a further semi-open bedroom which could be easily enclosed if required.

Under the whole of the house is a cellar, a part of which is a garage with space for 3 cars.

Further features of this exceptional property include oil-fired central heating, air conditioning, a special stone floor and double glazed windows, and kitchen equipment and appliances are from Gaggenau. Located in the garden is a  $15 \times 4$  m pool.