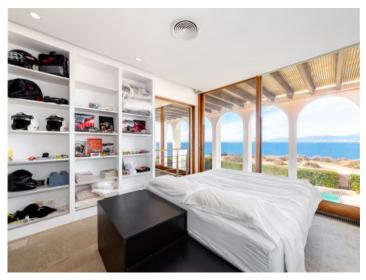

The house stands on a prime plot of 1,000 sqm and has a living space of 675 sqm spread over 2 levels. On the ground floor are 3 bedrooms, 2 bathrooms, and a kitchen and living/dining area with fireplace. The master bedroom has a bathroom en suite and a very large dressing room. The upper floor houses a further spacious open living area with fireplace, a bedroom with dressing room and pre-installation for another bathroom, and a further semi-open bedroom which could be easily enclosed if required.