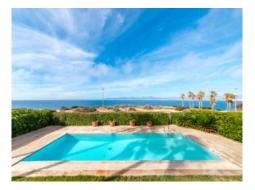

Under the whole of the house is a cellar, a part of which is a garage with space for 3 cars.

Further features of this exceptional property include oil-fired central heating, air conditioning, a special stone floor and double glazed windows, and kitchen equipment and appliances are from Gaggenau. Located in the garden is a  $15 \times 4$  m pool.

### Месторасположения и окрестности:

Son Veri Nou is situated at the eastern end of the bay of Palma.

It is a quiet residential village which consists mainly of villas. You find it on a rocky coast, it has a good infrastructure and within 15 minutes you can reach the airport and the beautiful city of Palma.