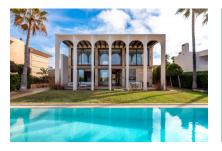

# Elegant villa on the first line of the sea in Son Veri Nou with views over the bay of Palma

жилая площадь: 657 m<sup>2</sup> бассейн:  $\checkmark$ 

участок: 2.000 m<sup>2</sup> Энергетическая е

спальни: 5 сертификация:

#### Описание объекта:

This very exceptional property enjoys the luxury of being located on the 1st sea line and overlooking the entire bay of Palma. It was constructed in the year 2.000 using only the highest-quality building materials.

Under the whole of the house is a cellar, a part of which is a garage with space for 3 cars.

Further features of this exceptional property include oil-fired central heating, air conditioning, a special stone floor and double glazed windows, and kitchen equipment and appliances are from Gaggenau. Located in the garden is a  $15 \times 4$  m pool.