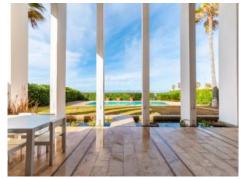

The house stands on a prime plot of 1,000 sqm and has a living space of 675 sqm spread over 2 levels. On the ground floor are 3 bedrooms, 2 bathrooms, and a kitchen and living/dining area with fireplace. The master bedroom has a bathroom en suite and a very large dressing room. The upper floor houses a further spacious open living area with fireplace, a bedroom with dressing room and pre-installation for another bathroom, and a further semi-open bedroom which could be easily enclosed if required.

Under the whole of the house is a cellar, a part of which is a garage with space for 3 cars.

Further features of this exceptional property include oil-fired central heating, air conditioning, a special stone floor and double glazed windows, and kitchen equipment and appliances are from Gaggenau. Located in the garden is a  $15 \times 4$  m pool.