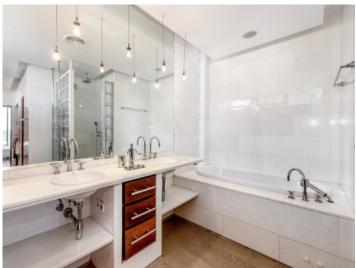

The house stands on a prime plot of 1,000 sqm and has a living space of 675 sqm spread over 2 levels. On the ground floor are 3 bedrooms, 2 bathrooms, and a kitchen and living/dining area with fireplace. The master bedroom has a bathroom en suite and a very large dressing room. The upper floor houses a further spacious open living area with fireplace, a bedroom with dressing room and pre-installation for another bathroom, and a further semi-open bedroom which could be easily enclosed if required.