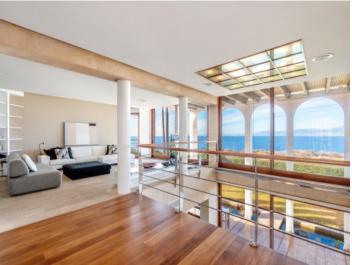

#### Описание объекта:

This very exceptional property enjoys the luxury of being located on the 1st sea line and overlooking the entire bay of Palma. It was constructed in the year 2.000 using only the highest-quality building materials.

The house stands on a prime plot of 1,000 sqm and has a living space of 675 sqm spread over 2 levels. On the ground floor are 3 bedrooms, 2 bathrooms, and a kitchen and living/dining area with fireplace. The master bedroom has a bathroom en suite and a very large dressing room. The upper floor houses a further spacious open living area with fireplace, a bedroom with dressing room and pre-installation for another bathroom, and a further semi-open bedroom which could be easily enclosed if required.