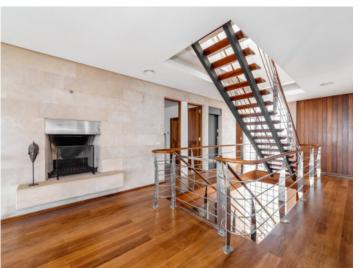

The house stands on a prime plot of 1,000 sqm and has a living space of 675 sqm spread over 2 levels. On the ground floor are 3 bedrooms, 2 bathrooms, and a kitchen and living/dining area with fireplace. The master bedroom has a bathroom en suite and a very large dressing room. The upper floor houses a further spacious open living area with fireplace, a bedroom with dressing room and pre-installation for another bathroom, and a further semi-open bedroom which could be easily enclosed if required.