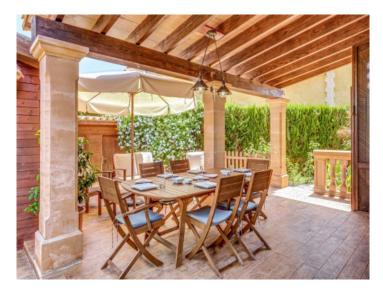

On the 600 square meter plot next to the house is the great and private garden, with many places in the shade or sun that invite you to linger. There is also a large barbecue area with a wooden casita. The fully equipped house has 4 bedrooms, 4 bathrooms, air conditioning h/c and a pre-installation for a central heating system. The 3 bedrooms on the upper floor all have a great sea view and from the roof terrace you can enjoy the full sea view.