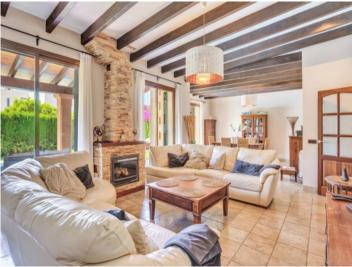

On the 600 square meter plot next to the house is the great and private garden, with many places in the shade or sun that invite you to linger. There is also a large barbecue area with a wooden casita. The fully equipped house has 4 bedrooms, 4 bathrooms, air conditioning h/c and a pre-installation for a central heating system. The 3 bedrooms on the upper floor all have a great sea view and from the roof terrace you can enjoy the full sea view.