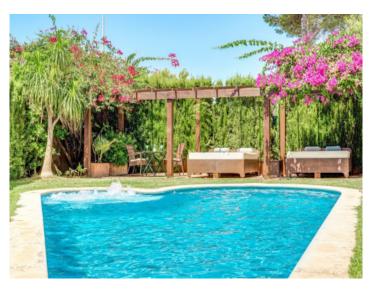

# Mallorcan chalet with vacation rental license in Puig de Ros

жилая площадь: 278 m<sup>2</sup> бассейн:  $\checkmark$ 

участок: 600 m<sup>2</sup> Энергетическая в процессе

спальни: 4 сертификация:

санузел: 4

On the 600 square meter plot next to the house is the great and private garden, with many places in the shade or sun that invite you to linger. There is also a large barbecue area with a wooden casita. The fully equipped house has 4 bedrooms, 4 bathrooms, air conditioning h/c and a pre-installation for a central heating system. The 3 bedrooms on the upper floor all have a great sea view and from the roof terrace you can enjoy the full sea view.