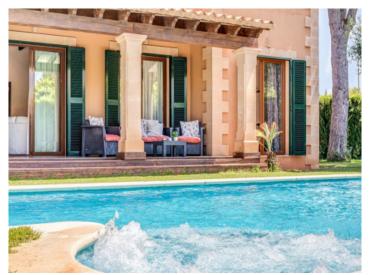

#### Описание объекта:

Beautiful Mediterranean chalet in the popular urbanization Puig de Ros, just outside Palma, with vacation rental license for 8 people.

The villa, built in 2004, is in top condition.

On the 600 square meter plot next to the house is the great and private garden, with many places in the shade or sun that invite you to linger. There is also a large barbecue area with a wooden casita. The fully equipped house has 4 bedrooms, 4 bathrooms, air conditioning h/c and a pre-installation for a central heating system. The 3 bedrooms on the upper floor all have a great sea view and from the roof terrace you can enjoy the full sea view.