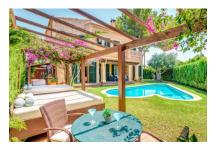

#### Описание объекта:

Beautiful Mediterranean chalet in the popular urbanization Puig de Ros, just outside Palma, with vacation rental license for 8 people.

The villa, built in 2004, is in top condition.

On the 600 square meter plot next to the house is the great and private garden, with many places in the shade or sun that invite you to linger. There is also a large barbecue area with a wooden casita. The fully equipped house has 4 bedrooms, 4 bathrooms, air conditioning h/c and a pre-installation for a central heating system. The 3 bedrooms on the upper floor all have a great sea view and from the roof terrace you can enjoy the full sea view.