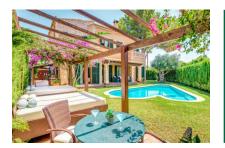

#### Описание объекта:

Beautiful Mediterranean chalet in the popular urbanization Puig de Ros, just outside Palma, with vacation rental license for 8 people.

The villa, built in 2004, is in top condition.

On the 600 square meter plot next to the house is the great and private garden, with many places in the shade or sun that invite you to linger. There is also a large barbecue area with a wooden casita. The fully equipped house has 4 bedrooms, 4 bathrooms, air conditioning h/c and a pre-installation for a central heating system. The 3 bedrooms on the upper floor all have a great sea view and from the roof terrace you can enjoy the full sea view.