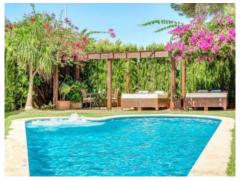

On the 600 square meter plot next to the house is the great and private garden, with many places in the shade or sun that invite you to linger. There is also a large barbecue area with a wooden casita. The fully equipped house has 4 bedrooms, 4 bathrooms, air conditioning h/c and a pre-installation for a central heating system. The 3 bedrooms on the upper floor all have a great sea view and from the roof terrace you can enjoy the full sea view.