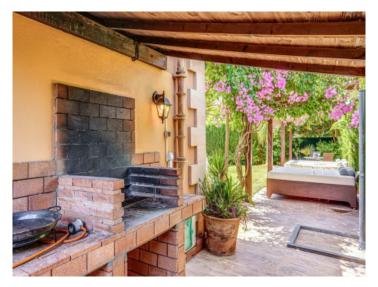

On the 600 square meter plot next to the house is the great and private garden, with many places in the shade or sun that invite you to linger. There is also a large barbecue area with a wooden casita. The fully equipped house has 4 bedrooms, 4 bathrooms, air conditioning h/c and a pre-installation for a central heating system. The 3 bedrooms on the upper floor all have a great sea view and from the roof terrace you can enjoy the full sea view.