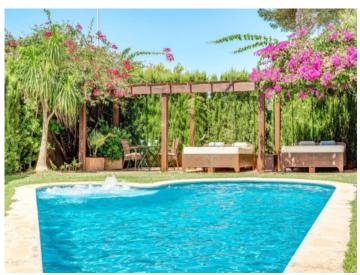

# Mallorcan chalet with vacation rental license in Puig de Ros

жилая площадь: 278 m<sup>2</sup> бассейн:  $\checkmark$ 

участок: 600 m<sup>2</sup> Энергетическая в процессе

спальни: 4 сертификация:

санузел: 4

On the 600 square meter plot next to the house is the great and private garden, with many places in the shade or sun that invite you to linger. There is also a large barbecue area with a wooden casita. The fully equipped house has 4 bedrooms, 4 bathrooms, air conditioning h/c and a pre-installation for a central heating system. The 3 bedrooms on the upper floor all have a great sea view and from the roof terrace you can enjoy the full sea view.