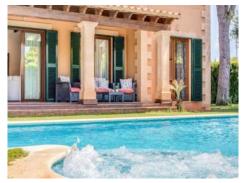

On the 600 square meter plot next to the house is the great and private garden, with many places in the shade or sun that invite you to linger. There is also a large barbecue area with a wooden casita. The fully equipped house has 4 bedrooms, 4 bathrooms, air conditioning h/c and a pre-installation for a central heating system. The 3 bedrooms on the upper floor all have a great sea view and from the roof terrace you can enjoy the full sea view.