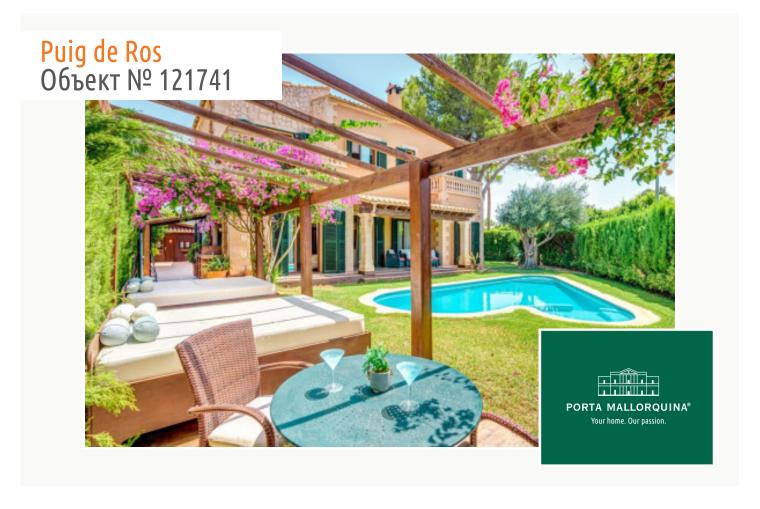

#### Описание объекта:

Beautiful Mediterranean chalet in the popular urbanization Puig de Ros, just outside Palma, with vacation rental license for 8 people.

The villa, built in 2004, is in top condition.

On the 600 square meter plot next to the house is the great and private garden, with many places in the shade or sun that invite you to linger. There is also a large barbecue area with a wooden casita. The fully equipped house has 4 bedrooms, 4 bathrooms, air conditioning h/c and a pre-installation for a central heating system. The 3 bedrooms on the upper floor all have a great sea view and from the roof terrace you can enjoy the full sea view.