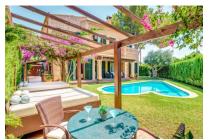

#### Описание объекта:

Beautiful Mediterranean chalet in the popular urbanization Puig de Ros, just outside Palma, with vacation rental license for 8 people.

The villa, built in 2004, is in top condition.

On the 600 square meter plot next to the house is the great and private garden, with many places in the shade or sun that invite you to linger. There is also a large barbecue area with a wooden casita. The fully equipped house has 4 bedrooms, 4 bathrooms, air conditioning h/c and a pre-installation for a central heating system. The 3 bedrooms on the upper floor all have a great sea view and from the roof terrace you can enjoy the full sea view.