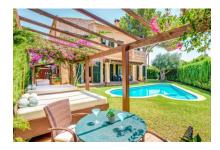

# Mallorcan chalet with vacation rental license in Puig de Ros

жилая площадь: 278 m<sup>2</sup> бассейн:  $\checkmark$ 

участок: 600 m<sup>2</sup> Энергетическая в процессе

спальни: 4 сертификация:

санузел: 4

On the 600 square meter plot next to the house is the great and private garden, with many places in the shade or sun that invite you to linger. There is also a large barbecue area with a wooden casita. The fully equipped house has 4 bedrooms, 4 bathrooms, air conditioning h/c and a pre-installation for a central heating system. The 3 bedrooms on the upper floor all have a great sea view and from the roof terrace you can enjoy the full sea view.