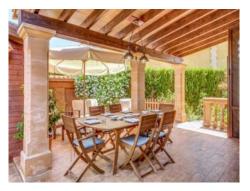

On the 600 square meter plot next to the house is the great and private garden, with many places in the shade or sun that invite you to linger. There is also a large barbecue area with a wooden casita. The fully equipped house has 4 bedrooms, 4 bathrooms, air conditioning h/c and a pre-installation for a central heating system. The 3 bedrooms on the upper floor all have a great sea view and from the roof terrace you can enjoy the full sea view.