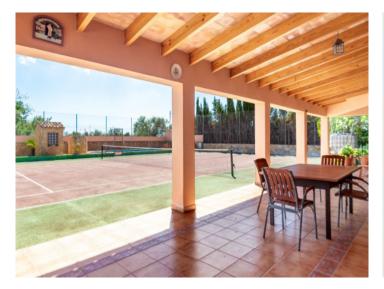

#### Описание объекта:

This lovely country house is situated in a quiet street in a residential area in Marratxí, only 10 minutes drive from the centre of Palma and close to supermarkets and restaurants. It stands on a plot of 2.000 sqm with a well-kept garden, a barbecue zone, a pool and a tennis court.

Its constructed area of 287 sqm is spread over 2 levels and includes 118 sqm of terraces and porches. A large, bright dining room accesses a private, tranquil veranda allowing the entry of ample natural light, and at the end of the garden is the pool.