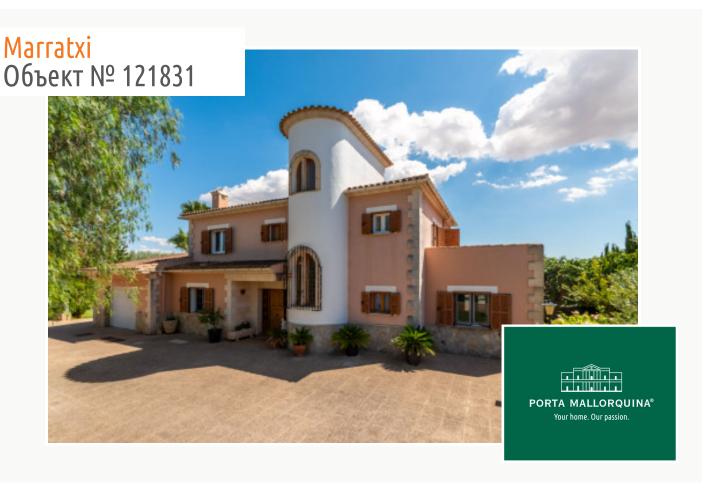

## <mark>Marratxi</mark> Объект № 121831

#### Описание объекта:

This lovely country house is situated in a quiet street in a residential area in Marratxí, only 10 minutes drive from the centre of Palma and close to supermarkets and restaurants. It stands on a plot of 2.000 sqm with a well-kept garden, a barbecue zone, a pool and a tennis court.

Its constructed area of 287 sqm is spread over 2 levels and includes 118 sqm of terraces and porches. A large, bright dining room accesses a private, tranquil veranda allowing the entry of ample natural light, and at the end of the garden is the pool.