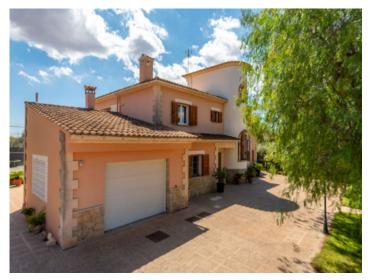

Distributed over the ground floor is a large entrance hall, 2 double bedrooms, one of them currently used as a living room, a bathroom, a large kitchen with laundry room and access to the garage, a pantry and the spacious living/dining area.