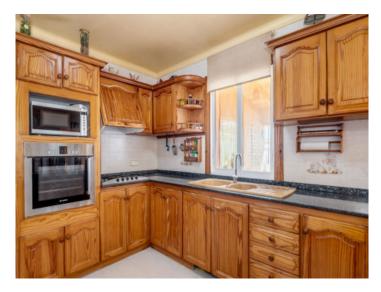

Distributed over the ground floor is a large entrance hall, 2 double bedrooms, one of them currently used as a living room, a bathroom, a large kitchen with laundry room and access to the garage, a pantry and the spacious living/dining area.