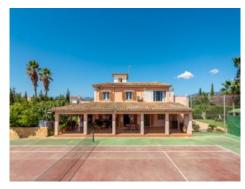

#### Описание объекта:

This lovely country house is situated in a quiet street in a residential area in Marratxí, only 10 minutes drive from the centre of Palma and close to supermarkets and restaurants. It stands on a plot of 2.000 sqm with a well-kept garden, a barbecue zone, a pool and a tennis court.