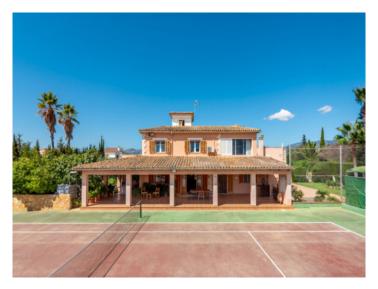

# Large villa with great potential in very quiet location in Marratxi near Palma

жилая площадь: 285 m<sup>2</sup> бассейн:  $\checkmark$ 

участок: 2.000 m<sup>2</sup> Энергетическая в процессе

спальни: 6 сертификация:

#### Описание объекта:

This lovely country house is situated in a quiet street in a residential area in Marratxí, only 10 minutes drive from the centre of Palma and close to supermarkets and restaurants. It stands on a plot of 2.000 sqm with a well-kept garden, a barbecue zone, a pool and a tennis court.

Its constructed area of 287 sqm is spread over 2 levels and includes 118 sqm of terraces and porches. A large, bright dining room accesses a private, tranquil veranda allowing the entry of ample natural light, and at the end of the garden is the pool.