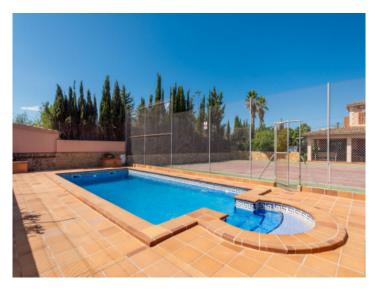

# Large villa with great potential in very quiet location in Marratxi near Palma

жилая площадь: 285 m<sup>2</sup> бассейн:  $\checkmark$ 

участок: 2.000 m<sup>2</sup> Энергетическая в процессе

спальни: 6 сертификация:

#### Описание объекта:

This lovely country house is situated in a quiet street in a residential area in Marratxí, only 10 minutes drive from the centre of Palma and close to supermarkets and restaurants. It stands on a plot of 2.000 sqm with a well-kept garden, a barbecue zone, a pool and a tennis court.

Its constructed area of 287 sqm is spread over 2 levels and includes 118 sqm of terraces and porches. A large, bright dining room accesses a private, tranquil veranda allowing the entry of ample natural light, and at the end of the garden is the pool.