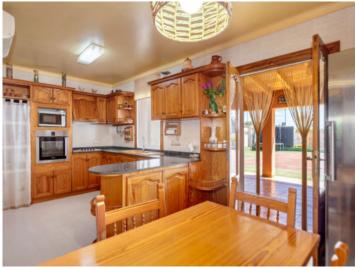

Distributed over the ground floor is a large entrance hall, 2 double bedrooms, one of them currently used as a living room, a bathroom, a large kitchen with laundry room and access to the garage, a pantry and the spacious living/dining area.