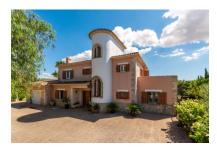

#### Описание объекта:

This lovely country house is situated in a quiet street in a residential area in Marratxí, only 10 minutes drive from the centre of Palma and close to supermarkets and restaurants. It stands on a plot of 2.000 sqm with a well-kept garden, a barbecue zone, a pool and a tennis court.

Its constructed area of 287 sqm is spread over 2 levels and includes 118 sqm of terraces and porches. A large, bright dining room accesses a private, tranquil veranda allowing the entry of ample natural light, and at the end of the garden is the pool.