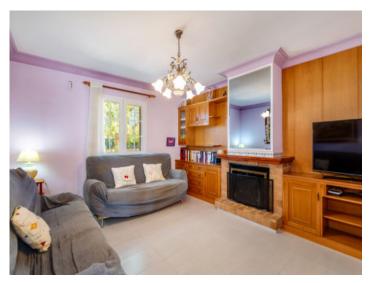

Distributed over the ground floor is a large entrance hall, 2 double bedrooms, one of them currently used as a living room, a bathroom, a large kitchen with laundry room and access to the garage, a pantry and the spacious living/dining area.

Further features of this impressive country house include aluminium windows, oil-fired central heating, air conditioning, a fireplace, and large wardrobes offering ample storage space.

The house is in a good state of conservation.