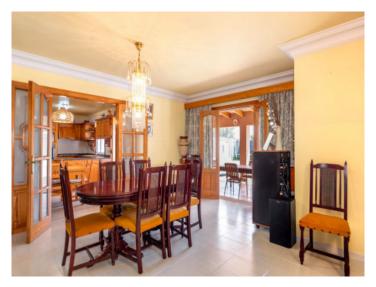

Its constructed area of 287 sqm is spread over 2 levels and includes 118 sqm of terraces and porches. A large, bright dining room accesses a private, tranquil veranda allowing the entry of ample natural light, and at the end of the garden is the pool.

Distributed over the ground floor is a large entrance hall, 2 double bedrooms, one of them currently used as a living room, a bathroom, a large kitchen with laundry room and access to the garage, a pantry and the spacious living/dining area.