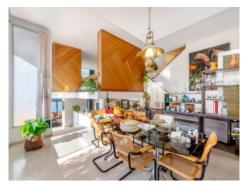

Upon entering the main house the reception area leads into a large kitchen with utility room and a bathroom, and straight ahead is access to the dining room, lounge, bodega, and to the living room with impressively high ceilings.

On the mezzanine level is a spacious reading room/office large enough for 2 persons, with beautiful sea views made possible by its open design.

The upper floor houses 2 bedrooms, each with en-suite bathroom. There are 2 large terraces with breathtaking views at the front, and from the rear the bridge leads back to the guest house.