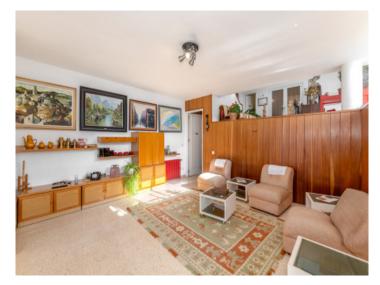

Upon entering the main house the reception area leads into a large kitchen with utility room and a bathroom, and straight ahead is access to the dining room, lounge, bodega, and to the living room with impressively high ceilings.