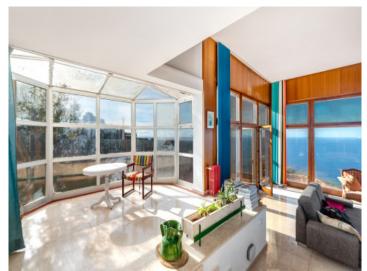

Upon entering the main house the reception area leads into a large kitchen with utility room and a bathroom, and straight ahead is access to the dining room, lounge, bodega, and to the living room with impressively high ceilings.

On the mezzanine level is a spacious reading room/office large enough for 2 persons, with beautiful sea views made possible by its open design.

The upper floor houses 2 bedrooms, each with en-suite bathroom. There are 2 large terraces with breathtaking views at the front, and from the rear the bridge leads back to the guest house.