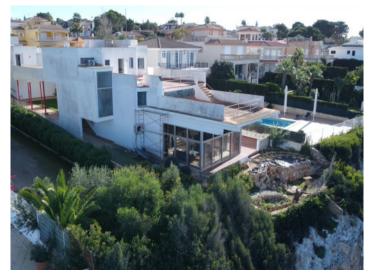

#### Описание объекта:

This impressive villa was planned and constructed in 1973 by the architectural firm Coll & Juncosa, and at that time was far ahead of its time and was individually designed for the new owners. It has diverse living levels which, due to openly-designed elements and high ceilings gently blend with each other, creating a very interesting impression. After some modernisation this timeless design can be reawakened to its original splendour, truly an enchanting property offering many possibilities for refurbishment.

There are 2 separate buildings. The building at the front, street side consists of a garage with a separate upper-floor apartment which could be used as guest/staff accommodation. A bridge over a central patio connects the two buildings, and the patio also offers the space to add a pool.

Upon entering the main house the reception area leads into a large kitchen with utility room and a bathroom, and straight ahead is access to the dining room, lounge, bodega, and to the living room with impressively high ceilings.