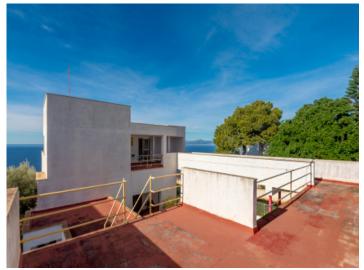

There are 2 separate buildings. The building at the front, street side consists of a garage with a separate upper-floor apartment which could be used as guest/staff accommodation. A bridge over a central patio connects the two buildings, and the patio also offers the space to add a pool.