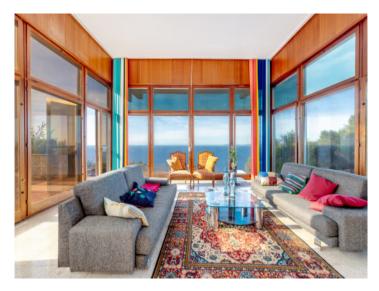

Upon entering the main house the reception area leads into a large kitchen with utility room and a bathroom, and straight ahead is access to the dining room, lounge, bodega, and to the living room with impressively high ceilings.

On the mezzanine level is a spacious reading room/office large enough for 2 persons, with beautiful sea views made possible by its open design.

The upper floor houses 2 bedrooms, each with en-suite bathroom. There are 2 large terraces with breathtaking views at the front, and from the rear the bridge leads back to the guest house.