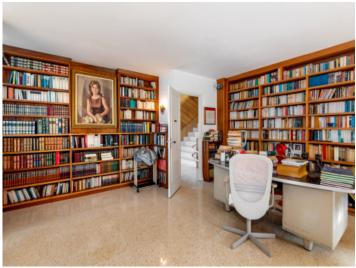

On the mezzanine level is a spacious reading room/office large enough for 2 persons, with beautiful sea views made possible by its open design.

The upper floor houses 2 bedrooms, each with en-suite bathroom. There are 2 large terraces with breathtaking views at the front, and from the rear the bridge leads back to the guest house.