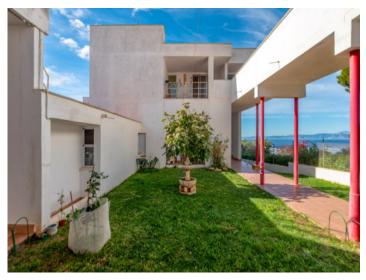

There are 2 separate buildings. The building at the front, street side consists of a garage with a separate upper-floor apartment which could be used as guest/staff accommodation. A bridge over a central patio connects the two buildings, and the patio also offers the space to add a pool.