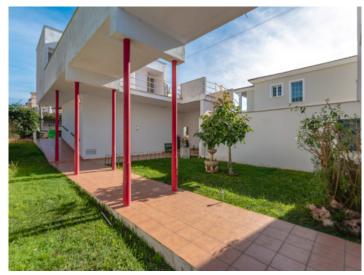

There are 2 separate buildings. The building at the front, street side consists of a garage with a separate upper-floor apartment which could be used as guest/staff accommodation. A bridge over a central patio connects the two buildings, and the patio also offers the space to add a pool.