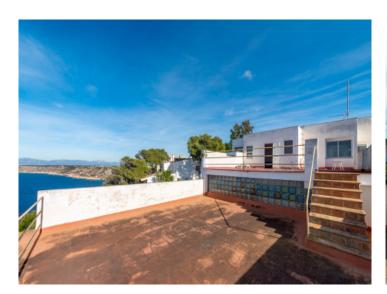

There are 2 separate buildings. The building at the front, street side consists of a garage with a separate upper-floor apartment which could be used as guest/staff accommodation. A bridge over a central patio connects the two buildings, and the patio also offers the space to add a pool.

On the mezzanine level is a spacious reading room/office large enough for 2 persons, with beautiful sea views made possible by its open design.

The upper floor houses 2 bedrooms, each with en-suite bathroom. There are 2 large terraces with breathtaking views at the front, and from the rear the bridge leads back to the guest house.

Located on a plot of approx. 854 sqm, the property has a constructed living space of 342 sqm so that even more reserves of constructable area are available.

The location is very pleasant and tranquil and is surrounded by other lovely houses, with Palma only approx. 15 minutes drive away, and the Playa de Palma accessible within 5 minutes.