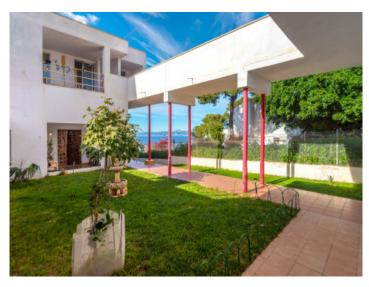

There are 2 separate buildings. The building at the front, street side consists of a garage with a separate upper-floor apartment which could be used as guest/staff accommodation. A bridge over a central patio connects the two buildings, and the patio also offers the space to add a pool.

Upon entering the main house the reception area leads into a large kitchen with utility room and a bathroom, and straight ahead is access to the dining room, lounge, bodega, and to the living room with impressively high ceilings.