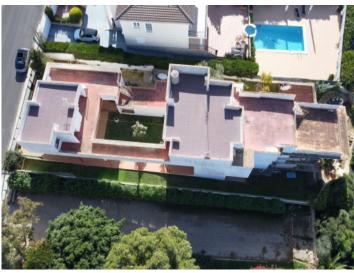

There are 2 separate buildings. The building at the front, street side consists of a garage with a separate upper-floor apartment which could be used as guest/staff accommodation. A bridge over a central patio connects the two buildings, and the patio also offers the space to add a pool.

Located on a plot of approx. 854 sqm, the property has a constructed living space of 342 sqm so that even more reserves of constructable area are available.

The location is very pleasant and tranquil and is surrounded by other lovely houses, with Palma only approx. 15 minutes drive away, and the Playa de Palma accessible within 5 minutes.