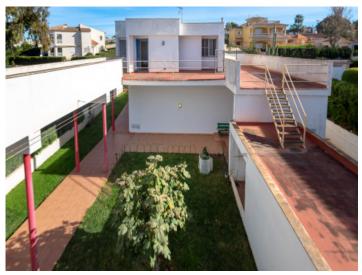

There are 2 separate buildings. The building at the front, street side consists of a garage with a separate upper-floor apartment which could be used as guest/staff accommodation. A bridge over a central patio connects the two buildings, and the patio also offers the space to add a pool.

Located on a plot of approx. 854 sqm, the property has a constructed living space of 342 sqm so that even more reserves of constructable area are available.

The location is very pleasant and tranquil and is surrounded by other lovely houses, with Palma only approx. 15 minutes drive away, and the Playa de Palma accessible within 5 minutes.