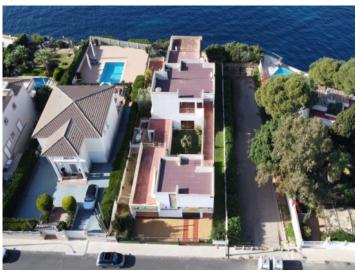

There are 2 separate buildings. The building at the front, street side consists of a garage with a separate upper-floor apartment which could be used as guest/staff accommodation. A bridge over a central patio connects the two buildings, and the patio also offers the space to add a pool.

Located on a plot of approx. 854 sqm, the property has a constructed living space of 342 sqm so that even more reserves of constructable area are available.

The location is very pleasant and tranquil and is surrounded by other lovely houses, with Palma only approx. 15 minutes drive away, and the Playa de Palma accessible within 5 minutes.

#### Месторасположения и окрестности:

The new urbanisation Bahia Grande is situated in south-coast and belongs to the prefered residential area due to its calm and close neighbourhood to Palma. The village Llucmayor, the marina of Arenal and the two golf courses Son Antem I and II can be reached in 20 minutes by car. In this area the prices for properties are still moderate in comparison with other areas.