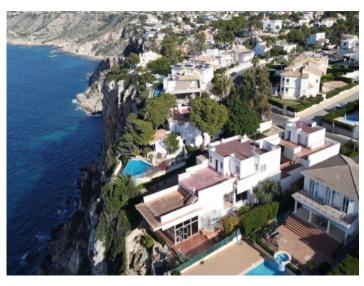

Located on a plot of approx. 854 sqm, the property has a constructed living space of 342 sqm so that even more reserves of constructable area are available.

The location is very pleasant and tranquil and is surrounded by other lovely houses, with Palma only approx. 15 minutes drive away, and the Playa de Palma accessible within 5 minutes.

#### Месторасположения и окрестности:

The new urbanisation Bahia Grande is situated in south-coast and belongs to the prefered residential area due to its calm and close neighbourhood to Palma. The village Llucmayor, the marina of Arenal and the two golf courses Son Antem I and II can be reached in 20 minutes by car. In this area the prices for properties are still moderate in comparison with other areas.