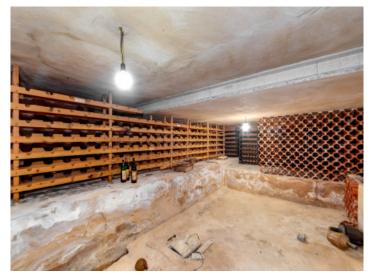

Upon entering the main house the reception area leads into a large kitchen with utility room and a bathroom, and straight ahead is access to the dining room, lounge, bodega, and to the living room with impressively high ceilings.