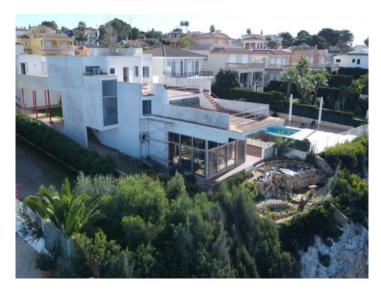

#### Описание объекта:

This impressive villa was planned and constructed in 1973 by the architectural firm Coll & Juncosa, and at that time was far ahead of its time and was individually designed for the new owners. It has diverse living levels which, due to openly-designed elements and high ceilings gently blend with each other, creating a very interesting impression. After some modernisation this timeless design can be reawakened to its original splendour, truly an enchanting property offering many possibilities for refurbishment.

There are 2 separate buildings. The building at the front, street side consists of a garage with a separate upper-floor apartment which could be used as guest/staff accommodation. A bridge over a central patio connects the two buildings, and the patio also offers the space to add a pool.

Located on a plot of approx. 854 sqm, the property has a constructed living space of 342 sqm so that even more reserves of constructable area are available.

The location is very pleasant and tranquil and is surrounded by other lovely houses, with Palma only approx. 15 minutes drive away, and the Playa de Palma accessible within 5 minutes.