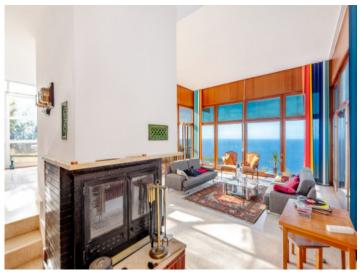

Upon entering the main house the reception area leads into a large kitchen with utility room and a bathroom, and straight ahead is access to the dining room, lounge, bodega, and to the living room with impressively high ceilings.