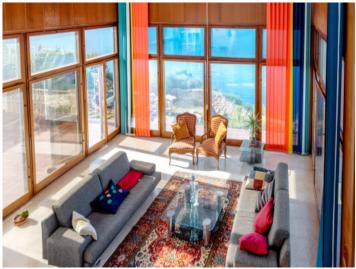

Upon entering the main house the reception area leads into a large kitchen with utility room and a bathroom, and straight ahead is access to the dining room, lounge, bodega, and to the living room with impressively high ceilings.

On the mezzanine level is a spacious reading room/office large enough for 2 persons, with beautiful sea views made possible by its open design.

The upper floor houses 2 bedrooms, each with en-suite bathroom. There are 2 large terraces with breathtaking views at the front, and from the rear the bridge leads back to the guest house.