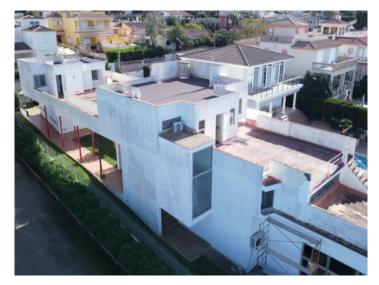

There are 2 separate buildings. The building at the front, street side consists of a garage with a separate upper-floor apartment which could be used as guest/staff accommodation. A bridge over a central patio connects the two buildings, and the patio also offers the space to add a pool.

On the mezzanine level is a spacious reading room/office large enough for 2 persons, with beautiful sea views made possible by its open design.

The upper floor houses 2 bedrooms, each with en-suite bathroom. There are 2 large terraces with breathtaking views at the front, and from the rear the bridge leads back to the guest house.