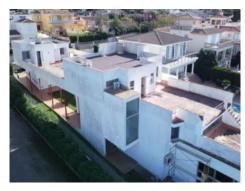

There are 2 separate buildings. The building at the front, street side consists of a garage with a separate upper-floor apartment which could be used as guest/staff accommodation. A bridge over a central patio connects the two buildings, and the patio also offers the space to add a pool.