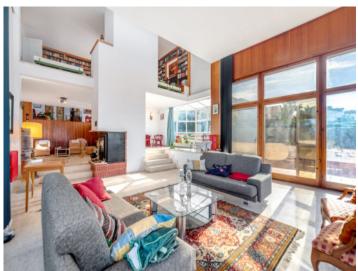

#### Описание объекта:

This impressive villa was planned and constructed in 1973 by the architectural firm Coll & Juncosa, and at that time was far ahead of its time and was individually designed for the new owners. It has diverse living levels which, due to openly-designed elements and high ceilings gently blend with each other, creating a very interesting impression. After some modernisation this timeless design can be reawakened to its original splendour, truly an enchanting property offering many possibilities for refurbishment.

Upon entering the main house the reception area leads into a large kitchen with utility room and a bathroom, and straight ahead is access to the dining room, lounge, bodega, and to the living room with impressively high ceilings.

On the mezzanine level is a spacious reading room/office large enough for 2 persons, with beautiful sea views made possible by its open design.

The upper floor houses 2 bedrooms, each with en-suite bathroom. There are 2 large terraces with breathtaking views at the front, and from the rear the bridge leads back to the guest house.