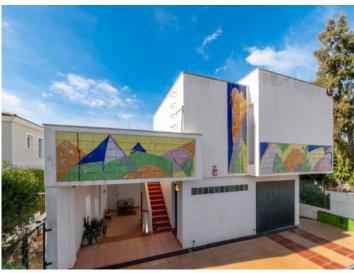

# Imposing designer-villa from the 70's on the 1st sea line in Bahia Grande

жилая площадь: 342 m<sup>2</sup> бассейн: -

участок: 854 m<sup>2</sup> Энергетическая в процессе

спальни: 3 сертификация:

санузел: 3

#### Описание объекта:

This impressive villa was planned and constructed in 1973 by the architectural firm Coll & Juncosa, and at that time was far ahead of its time and was individually designed for the new owners. It has diverse living levels which, due to openly-designed elements and high ceilings gently blend with each other, creating a very interesting impression. After some modernisation this timeless design can be reawakened to its original splendour, truly an enchanting property offering many possibilities for refurbishment.

There are 2 separate buildings. The building at the front, street side consists of a garage with a separate upper-floor apartment which could be used as guest/staff accommodation. A bridge over a central patio connects the two buildings, and the patio also offers the space to add a pool.

Upon entering the main house the reception area leads into a large kitchen with utility room and a bathroom, and straight ahead is access to the dining room, lounge, bodega, and to the living room with impressively high ceilings.

On the mezzanine level is a spacious reading room/office large enough for 2 persons, with beautiful sea views made possible by its open design.

The upper floor houses 2 bedrooms, each with en-suite bathroom. There are 2 large terraces with breathtaking views at the front, and from the rear the bridge leads back to the guest house.