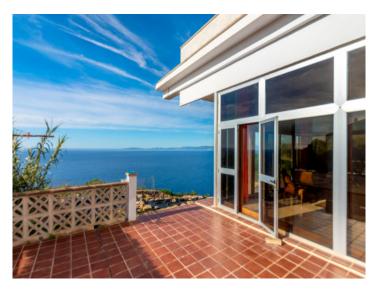

On the mezzanine level is a spacious reading room/office large enough for 2 persons, with beautiful sea views made possible by its open design.

The upper floor houses 2 bedrooms, each with en-suite bathroom. There are 2 large terraces with breathtaking views at the front, and from the rear the bridge leads back to the guest house.