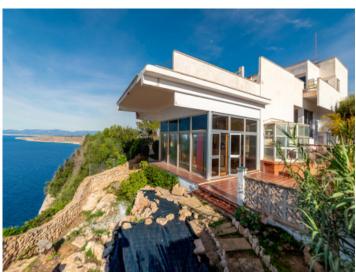

#### Описание объекта:

This impressive villa was planned and constructed in 1973 by the architectural firm Coll & Juncosa, and at that time was far ahead of its time and was individually designed for the new owners. It has diverse living levels which, due to openly-designed elements and high ceilings gently blend with each other, creating a very interesting impression. After some modernisation this timeless design can be reawakened to its original splendour, truly an enchanting property offering many possibilities for refurbishment.

On the mezzanine level is a spacious reading room/office large enough for 2 persons, with beautiful sea views made possible by its open design.

The upper floor houses 2 bedrooms, each with en-suite bathroom. There are 2 large terraces with breathtaking views at the front, and from the rear the bridge leads back to the guest house.