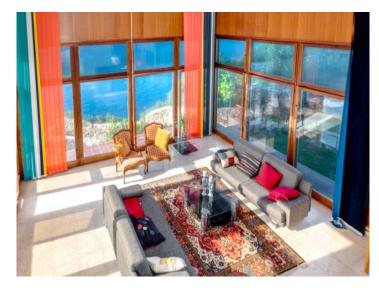

Upon entering the main house the reception area leads into a large kitchen with utility room and a bathroom, and straight ahead is access to the dining room, lounge, bodega, and to the living room with impressively high ceilings.

On the mezzanine level is a spacious reading room/office large enough for 2 persons, with beautiful sea views made possible by its open design.

The upper floor houses 2 bedrooms, each with en-suite bathroom. There are 2 large terraces with breathtaking views at the front, and from the rear the bridge leads back to the guest house.