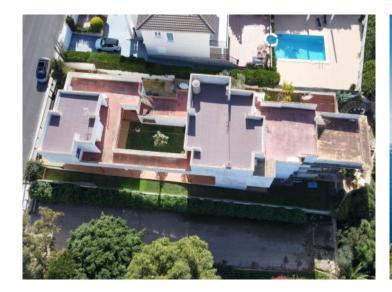

There are 2 separate buildings. The building at the front, street side consists of a garage with a separate upper-floor apartment which could be used as guest/staff accommodation. A bridge over a central patio connects the two buildings, and the patio also offers the space to add a pool.

Located on a plot of approx. 854 sqm, the property has a constructed living space of 342 sqm so that even more reserves of constructable area are available.

The location is very pleasant and tranquil and is surrounded by other lovely houses, with Palma only approx. 15 minutes drive away, and the Playa de Palma accessible within 5 minutes.