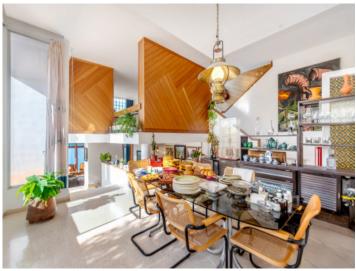

Upon entering the main house the reception area leads into a large kitchen with utility room and a bathroom, and straight ahead is access to the dining room, lounge, bodega, and to the living room with impressively high ceilings.