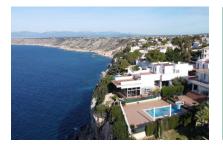

# Imposing designer-villa from the 70's on the 1st sea line in Bahia Grande

жилая площадь: 342 m<sup>2</sup> бассейн: -

участок: 854 m<sup>2</sup> Энергетическая в процессе

спальни: 3 сертификация:

санузел: 3

#### Описание объекта:

This impressive villa was planned and constructed in 1973 by the architectural firm Coll & Juncosa, and at that time was far ahead of its time and was individually designed for the new owners. It has diverse living levels which, due to openly-designed elements and high ceilings gently blend with each other, creating a very interesting impression. After some modernisation this timeless design can be reawakened to its original splendour, truly an enchanting property offering many possibilities for refurbishment.

Located on a plot of approx. 854 sqm, the property has a constructed living space of 342 sqm so that even more reserves of constructable area are available.

The location is very pleasant and tranquil and is surrounded by other lovely houses, with Palma only approx. 15 minutes drive away, and the Playa de Palma accessible within 5 minutes.

#### Месторасположения и окрестности:

The new urbanisation Bahia Grande is situated in south-coast and belongs to the prefered residential area due to its calm and close neighbourhood to Palma. The village Llucmayor, the marina of Arenal and the two golf courses Son Antem I and II can be reached in 20 minutes by car. In this area the prices for properties are still moderate in comparison with other areas.