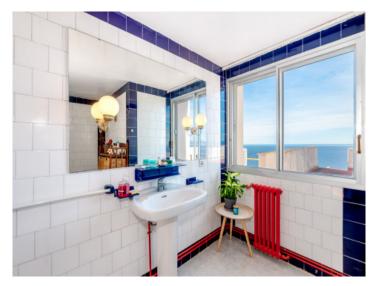

On the mezzanine level is a spacious reading room/office large enough for 2 persons, with beautiful sea views made possible by its open design.

The upper floor houses 2 bedrooms, each with en-suite bathroom. There are 2 large terraces with breathtaking views at the front, and from the rear the bridge leads back to the guest house.