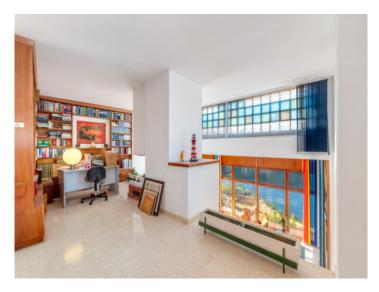

On the mezzanine level is a spacious reading room/office large enough for 2 persons, with beautiful sea views made possible by its open design.

The upper floor houses 2 bedrooms, each with en-suite bathroom. There are 2 large terraces with breathtaking views at the front, and from the rear the bridge leads back to the guest house.