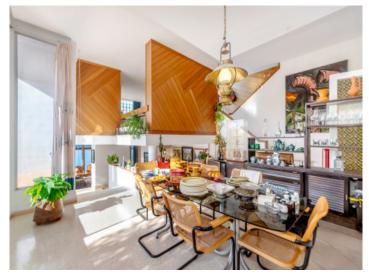

Upon entering the main house the reception area leads into a large kitchen with utility room and a bathroom, and straight ahead is access to the dining room, lounge, bodega, and to the living room with impressively high ceilings.