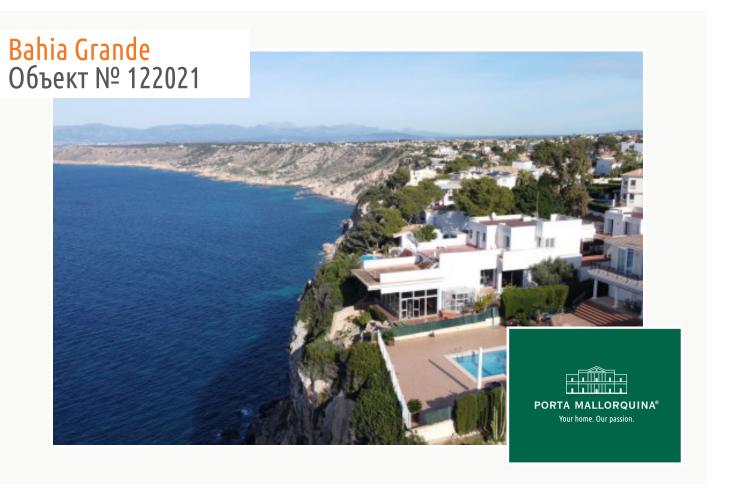

# Imposing designer-villa from the 70's on the 1st sea line in Bahia Grande

жилая площадь: 342 m<sup>2</sup> бассейн: -

участок: 854 m<sup>2</sup> Энергетическая в процессе

спальни: 3 сертификация:

санузел: 3

Located on a plot of approx. 854 sqm, the property has a constructed living space of 342 sqm so that even more reserves of constructable area are available.

The location is very pleasant and tranquil and is surrounded by other lovely houses, with Palma only approx. 15 minutes drive away, and the Playa de Palma accessible within 5 minutes.

#### Месторасположения и окрестности:

The new urbanisation Bahia Grande is situated in south-coast and belongs to the prefered residential area due to its calm and close neighbourhood to Palma. The village Llucmayor, the marina of Arenal and the two golf courses Son Antem I and II can be reached in 20 minutes by car. In this area the prices for properties are still moderate in comparison with other areas.