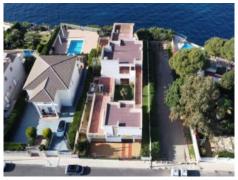

There are 2 separate buildings. The building at the front, street side consists of a garage with a separate upper-floor apartment which could be used as guest/staff accommodation. A bridge over a central patio connects the two buildings, and the patio also offers the space to add a pool.

Located on a plot of approx. 854 sqm, the property has a constructed living space of 342 sqm so that even more reserves of constructable area are available.

The location is very pleasant and tranquil and is surrounded by other lovely houses, with Palma only approx. 15 minutes drive away, and the Playa de Palma accessible within 5 minutes.